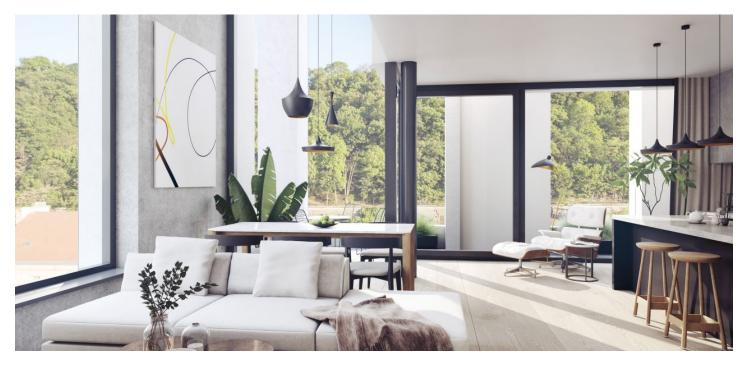

This spacious apartment with a loggia is part of a modern residence, which is located near the center in the sought-after district of Karlín, on the edge of a park and a short walk from a metro station and tram stops.

The apartment on the 6th floor, set in a building with preparation for reception and security, features a spacious living room with a kitchen and west-facing loggia. There are also 2 bedrooms, a bathroom, a separate toilet and an entrance hall.

The three types of interior standards offered (CITY/STYLE/PREMIUM) include, for example, **solid three-layer oak floors**, large-format tiles, large windows, high-quality bathroom sanitary facilities and fittings, alarm, security door and videophone. Currently, client changes can be made. **The purchase price includes a cellar, parking space is for extra cost.** 