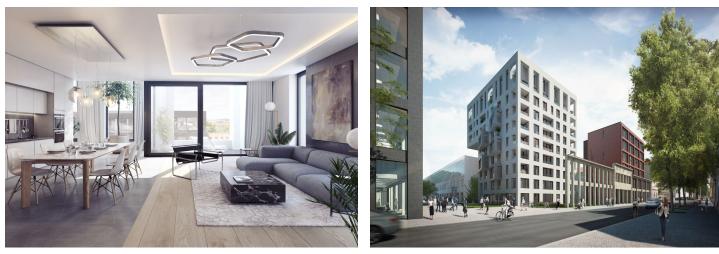

This spacious apartment with a loggia is part of a modern residence, which is located near the center in the sought-after district of Karlín, on the edge of a park and a short walk from a metro station and tram stops.

The apartment on the 6th floor, set in a building with preparation for reception and security, features a spacious living room with a kitchen and west-facing loggia. There are also 2 bedrooms, a bathroom, a separate toilet and an entrance hall.

The three types of interior standards offered (CITY/STYLE/PREMIUM) include, for example, **solid three-layer oak floors**, large-format tiles, large windows, high-quality bathroom sanitary facilities and fittings, alarm, security door and videophone. Currently, client changes can be made. **The purchase price includes a cellar, parking space is for extra cost.** 