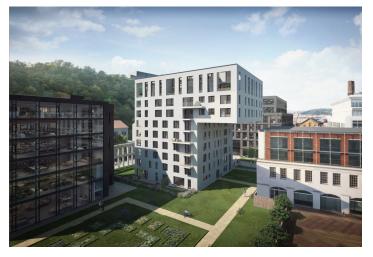

This spacious apartment with a loggia is part of a modern residence, which is located near the center in the sought-after district of Karlín, on the edge of a park and a short walk from a metro station and tram stops.

The dynamically developing district of Karlín carries elements of European cities. The area boasts an abundance of greenery, cultural centers, schools of all levels, shops, cars, bars, and restaurants offering culinary delights from all over the world. The **Křižíkova metro station** (line B) and tram stop are just a **few meters** from the building, making travel to the city center easy, fast and convenient (just a few minutes).