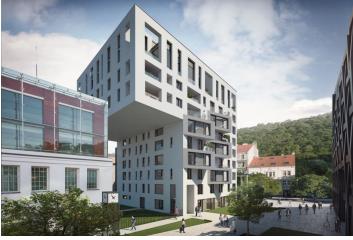

This spacious apartment with a loggia is part of a modern residence, which is located near the center in the sought-after district of Karlín, on the edge of a park and a short walk from a metro station and tram stops.

The dynamically developing district of Karlín carries elements of European cities. The area boasts an abundance of greenery, cultural centers, schools of all levels, shops, cars, bars, and restaurants offering culinary delights from all over the world. The **Křižíkova metro station** (line B) and tram stop are just a **few meters** from the building, making travel to the city center easy, fast and convenient (just a few minutes).