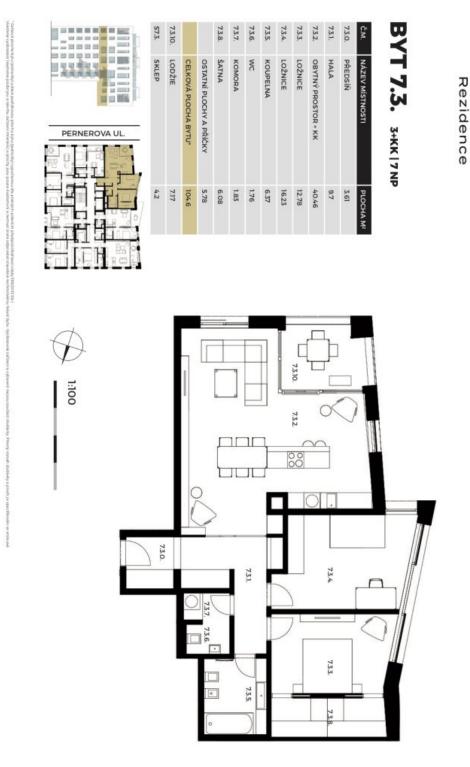

## Apartment Two-bedroom (3+kk)

104.6 m², Prague 8, Karlín, Pernerova

| Total area       | 112 m² |
|------------------|--------|
| Floor area*      | 105 m² |
| Loggia           | 7 m²   |
| Parking          | Yes    |
| Garage           | Yes    |
| Cellar           | Yes    |
| PENB             | В      |
| Reference number | 28656  |

The apartment on the 6th floor, set in a building with preparation for reception and security, features a spacious living room with a kitchen and west-facing loggia. There are also 2 bedrooms, a bathroom, a separate toilet and an entrance hall.

Final inspection is planned for December 2019.

Interior 104.6 m², loggia 7.17 m², cellar 4.2 m².

Svoboda & Williams s.r.o. info@svoboda-williams.com www.svoboda-williams.com Prague +420 257 328 281 +420 724 551 238