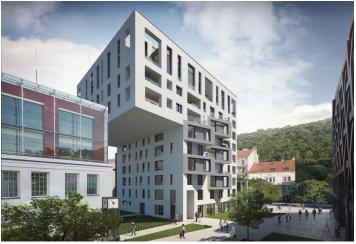

\* Area of the unit according to the Civil Code. The area consists of the sum total area of the entire unit bounded by perimeter walls.

This spacious apartment with a balcony is part of a modern residence located near the center in the sought-after district of Karlín, on the edge of a park and a short walk from a metro station and tram stops.

The dynamically developing district of Karlín has many of the same elements found in major European cities. The area boasts an abundance of greenery, cultural centers, schools of all levels, shops, cars, bars, and restaurants offering culinary delights from all over the world. The **Křižíkova metro station** (line B) and tram stop are just a **few meters** from the building, and so getting to the city center is easy, fast, and convenient (just a few minutes).