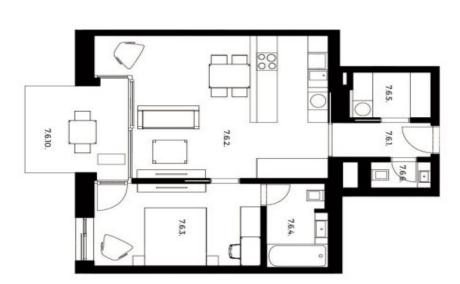

The apartment on the 6th floor, set in a building with a preparation for a reception and security, features a spacious living room with a kitchen and the entrance to an **east-facing balcony**. There is also a bedroom, a bathroom, a separate toilet, a walk-in wardrobe, and an entrance hall.

Final inspection is planned for 2Q 2020.

Interior 61.8 m², balcony 9.62 m², cellar 5.43 m².

m2realestate

| S7.6. | 7.6.10. |                      |                         | 7.6.6. | 7.6.5. | 7.6.4       | 7.6.3.  | 7.6.2               | 7.6.1   | ČM.                   |
|-------|---------|----------------------|-------------------------|--------|--------|-------------|---------|---------------------|---------|-----------------------|
| SKLEP | BALKON  | CELKOVÁ PLOCHA BYTU* | OSTATNÍ PLOCHY A PŘÍČKY | wc     | ŠATNA  | KOUPELNA+WC | LOŽNICE | OBYTNÝ PROSTOR + KK | PŘEDSÍŇ | NÁZEV MÍSTNOSTI       |
| 5.43  | 9.62    | 61.8                 | 4.22                    | 1.33   | 3.82   | 5.22        | 13.96   | 29.77               | 3.54    | PLOCHA M <sup>2</sup> |