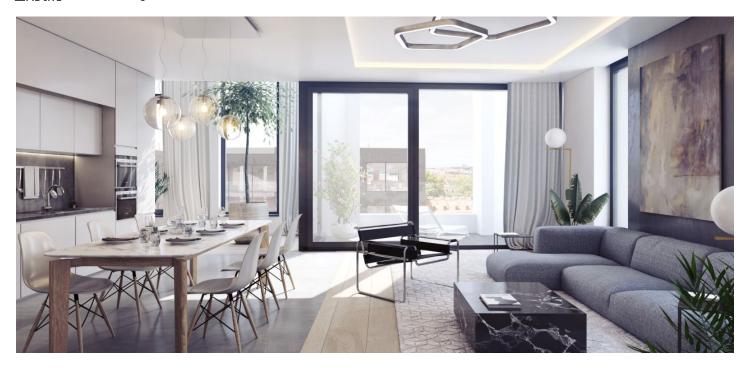

\* Area of the unit according to the Civil Code. The area consists of the sum total area of the entire unit bounded by perimeter walls.

This spacious apartment with a balcony is part of a modern residence located near the center in the sought-after district of Karlín, on the edge of a park and a short walk from a metro station and tram stops.

The apartment on the 6th floor, set in a building with a preparation for a reception and security, features a spacious living room with a kitchen and the entrance to an **east-facing balcony**. There is also a bedroom, a bathroom, a separate toilet, a walk-in wardrobe, and an entrance hall.

The three types of interior standards (CITY/STYLE/PREMIUM) include, for example, solid three-layer oak floors, large-format tiles, large windows, high quality bathroom sanitary ware and fittings, an alarm, a security door, and a videophone. Currently, the client may suggest changes. The purchase price includes a cellar, a parking space is at an extra cost.