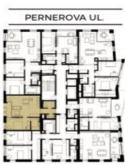

The apartment on the 6th floor, set in a building with a preparation for a reception and security, features a spacious living room with a kitchen and the entrance to an **east-facing balcony**. There is also a bedroom, a bathroom, a separate toilet, a walk-in wardrobe, and an entrance hall.

Final inspection is planned for 2Q 2020.

Interior 61.8 m², balcony 9.62 m², cellar 5.43 m².

m2realestate

| S7.6. | 7.6.10. |                      |                         | 7.6.6. | 7.6.5. | 7.6.4       | 7.6.3.  | 7.6.2               | 7.6.1   | ČM.                   |
|-------|---------|----------------------|-------------------------|--------|--------|-------------|---------|---------------------|---------|-----------------------|
| SKLEP | BALKON  | CELKOVÁ PLOCHA BYTU* | OSTATNÍ PLOCHY A PŘÍČKY | wc     | ŠATNA  | KOUPELNA+WC | LOŽNICE | OBYTNÝ PROSTOR + KK | PŘEDSÍŇ | NÁZEV MÍSTNOSTI       |
| 5.43  | 9.62    | 61.8                 | 4.22                    | 1.33   | 3.82   | 5.22        | 13.96   | 29.77               | 3.54    | PLOCHA M <sup>2</sup> |

BYT 7.6. 2-KK|7NP

PRAGA

1:100