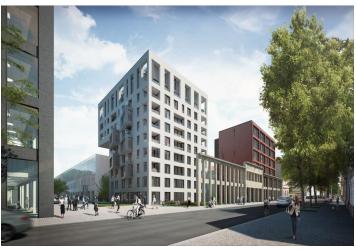

\* Area of the unit according to the Civil Code. The area consists of the sum total area of the entire unit bounded by perimeter walls.

This spacious apartment with a balcony is part of a modern residence located near the center in the sought-after district of Karlín, on the edge of a park and a short walk from a metro station and tram stops.

The apartment on the 6th floor, set in a building with a preparation for a reception and security, features a spacious living room with a kitchen and the entrance to an **east-facing balcony**. There is also a bedroom, a bathroom, a separate toilet, a walk-in wardrobe, and an entrance hall.

The dynamically developing district of Karlín has many of the same elements found in major European cities. The area boasts an abundance of greenery, cultural centers, schools of all levels, shops, cars, bars, and restaurants offering culinary delights from all over the world. The **Křižíkova metro station** (line B) and tram stop are just a **few meters** from the building, and so getting to the city center is easy, fast, and convenient (just a few minutes).