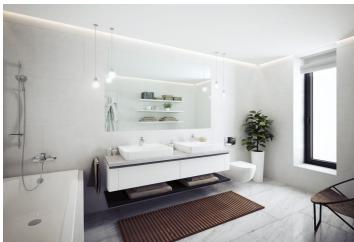

The apartment on the 3rd floor, in a building with a preparation for a reception and security, features a spacious living room with a kitchen and a west-facing loggia. There are also 2 bedrooms with access to the balcony, a bathroom, a separate toilet, and an entrance hall.

The three types of interior standards offered (CITY/STYLE/PREMIUM) include, for example, hardwood three-layer oak floors, large-format tiles, large windows, high-quality bathroom sanitary facilities and fittings, an alarm, and a security door and videophone. Currently, clients can request changes to be made. The purchase price includes a cellar, and a parking space is available at an extra cost.