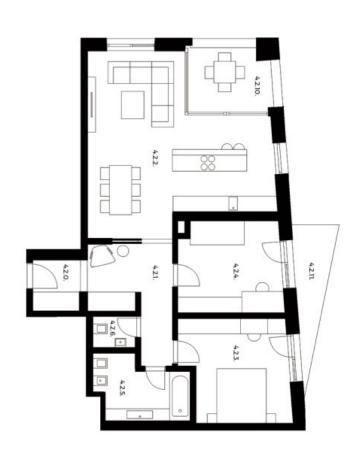

The apartment on the 3rd floor, in a building with a preparation for a reception and security, features a spacious living room with a kitchen and a west-facing loggia. There are also 2 bedrooms with access to the balcony, a bathroom, a separate toilet, and an entrance hall.