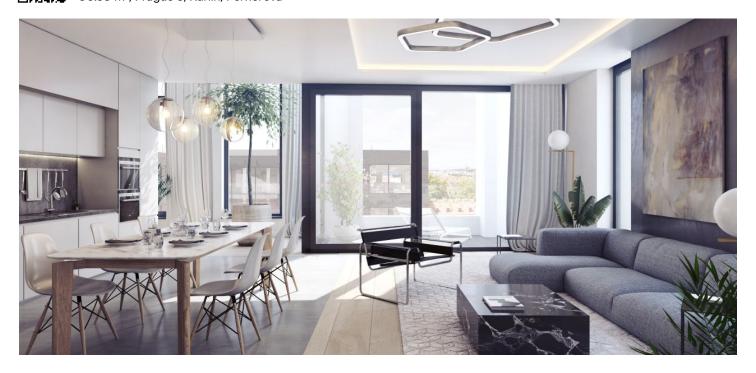

The apartment on the 3rd floor, in a building with a preparation for a reception and security, features a spacious living room with a kitchen and a west-facing loggia. There are also 2 bedrooms with access to the balcony, a bathroom, a separate toilet, and an entrance hall.

The three types of interior standards offered (CITY/STYLE/PREMIUM) include, for example, hardwood three-layer oak floors, large-format tiles, large windows, high-quality bathroom sanitary facilities and fittings, an alarm, and a security door and videophone. Currently, clients can request changes to be made. The purchase price includes a cellar, and a parking space is available at an extra cost.