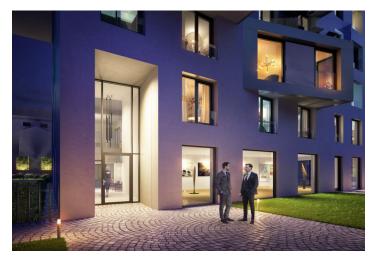

\* Area of the unit according to the Civil Code. The area consists of the sum total area of the entire unit bounded by perimeter walls.

This spacious apartment with a loggia and balcony is part of a modern residence that is located near the center in the sought-after district of Karlín, on the edge of a park, only a short walk from a metro station and tram stops.

The apartment on the 3rd floor, in a building with a preparation for a reception and security, features a spacious living room with a kitchen and a west-facing loggia. There are also 2 bedrooms with access to the balcony, a bathroom, a separate toilet, and an entrance hall.