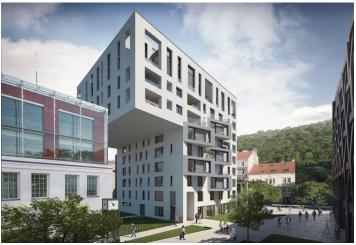

\* Area of the unit according to the Civil Code. The area consists of the sum total area of the entire unit bounded by perimeter walls.

This spacious apartment with a loggia and balcony is part of a modern residence that is located near the center in the sought-after district of Karlín, on the edge of a park, only a short walk from a metro station and tram stops.

The apartment on the 3rd floor, in a building with a preparation for a reception and security, features a spacious living room with a kitchen and a west-facing loggia. There are also 2 bedrooms with access to the balcony, a bathroom, a separate toilet, and an entrance hall.