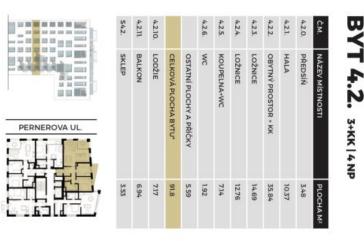

## Apartment Two-bedroom (3+kk)

Sold

90.99 m², Prague 8, Karlín, Pernerova

| Total area       | 105 m² |
|------------------|--------|
| Floor area*      | 91 m²  |
| Balcony          | 7 m²   |
| Loggia           | 7 m²   |
| Parking          | Yes    |
| Garage           | Yes    |
| Cellar           | Yes    |
| PENB             | В      |
| Reference number | 28659  |

Final inspection is planned for December 2019.

Interior 91.8 m², loggia 7.17 m², balcony 6.94 m², cellar 3.53 m².

svoboda&williams