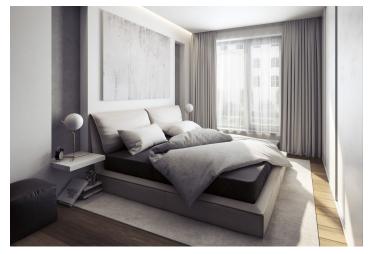

The apartment on the 3rd floor, in a building with a preparation for a reception and security, features a spacious living room with a kitchen and a west-facing loggia. There are also 2 bedrooms with access to the balcony, a bathroom, a separate toilet, and an entrance hall.

The three types of interior standards offered (CITY/STYLE/PREMIUM) include, for example, hardwood three-layer oak floors, large-format tiles, large windows, high-quality bathroom sanitary facilities and fittings, an alarm, and a security door and videophone. Currently, clients can request changes to be made. The purchase price includes a cellar, and a parking space is available at an extra cost.