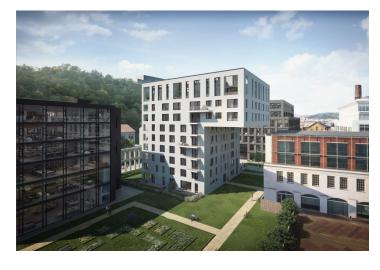

\* Area of the unit according to the Civil Code. The area consists of the sum total area of the entire unit bounded by perimeter walls.

This spacious apartment with a balcony is part of a modern residence, which is located near the center in the sought-after district of Karlín, on the edge of a park and a short walk from a metro station and tram stops.

The dynamically developing district of Karlín carries elements of European cities. The area boasts an abundance of greenery, cultural centers, schools of all levels, shops, cars, bars, and restaurants offering culinary delights from all over the world. The **Křižíkova metro station** (line B) and tram stop are just a **few meters** from the building, making travel to the city center easy, fast and convenient (just a few minutes).