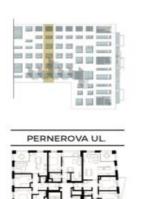

Interior 62.2  $m^2$ , balcony 4.91  $m^2$ , cellar 3.72  $m^2$ .

m2realestate

| \$4.5. | 4,5,10. |                         |                         | 4.5.5  | 4.5.4.      | 4.53.   | 4.52.               | 4.5.1.  | ČM.                   |
|--------|---------|-------------------------|-------------------------|--------|-------------|---------|---------------------|---------|-----------------------|
| SKLEP  | BALKON  | CELKOVÁ PLOCHA JEDNOTKY | OSTATNÍ PLOCHY A PŘÍČKY | KOMORA | KOUPELNA+WC | LOŽNICE | OBYTNÝ PROSTOR + KK | PŘEDSÍŇ | NÁZEV MÍSTNOSTI       |
| 3.72   | 4.91    | 62.2                    | 3.25                    | 6.16   | 5.95        | 14.13   | 27.48               | 5.22    | PLOCHA M <sup>2</sup> |