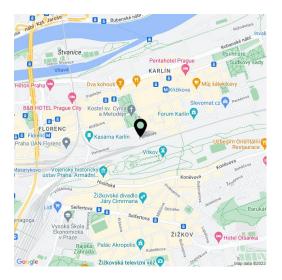

\* Area of the unit according to the Civil Code. The area consists of the sum total area of the entire unit bounded by perimeter walls.

This spacious apartment with a balcony is part of a modern residence, which is located near the center in the sought-after district of Karlín, on the edge of a park and a short walk from a metro station and tram stops.

The dynamically developing district of Karlín carries elements of European cities. The area boasts an abundance of greenery, cultural centers, schools of all levels, shops, cars, bars, and restaurants offering culinary delights from all over the world. The **Křižíkova metro station** (line B) and tram stop are just a **few meters** from the building, making travel to the city center easy, fast and convenient (just a few minutes).