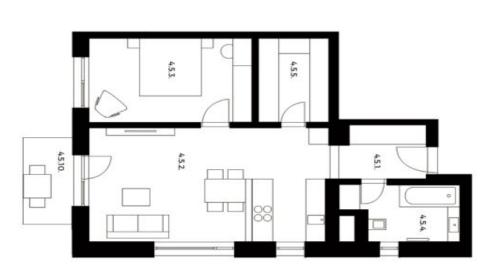

The apartment on the 3th floor, set in a building with preparation for reception and security, features a spacious living room with a kitchen and the entrance to an **east-facing balcony**. There is also a bedroom, a bathroom, a utility room and an entrance hall.

Interior 62.2  $m^2$ , balcony 4.91  $m^2$ , cellar 3.72  $m^2$ .

m2realestate

| \$4.5. | 4,5,10. |                         |                         | 4.5.5  | 4.5.4.      | 4.53.   | 4.52.               | 4.5.1.  | ČM.                   |
|--------|---------|-------------------------|-------------------------|--------|-------------|---------|---------------------|---------|-----------------------|
| SKLEP  | BALKON  | CELKOVÁ PLOCHA JEDNOTKY | OSTATNÍ PLOCHY A PŘÍČKY | KOMORA | KOUPELNA+WC | LOŽNICE | OBYTNÝ PROSTOR + KK | PŘEDSÍŇ | NÁZEV MÍSTNOSTI       |
| 3.72   | 4.91    | 62.2                    | 3.25                    | 6.16   | 5.95        | 14.13   | 27.48               | 5.22    | PLOCHA M <sup>2</sup> |