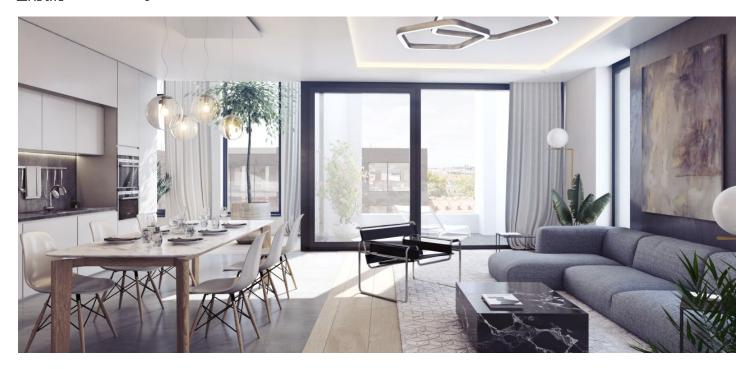

The apartment on the 3th floor, set in a building with preparation for reception and security, features a spacious living room with a kitchen and the entrance to an **east-facing balcony**. There is also a bedroom, a bathroom, a utility room and an entrance hall.

The three types of interior standards offered (CITY/STYLE/PREMIUM) include, for example, **solid three-layer oak floors**, large-format tiles, large windows, high-quality bathroom sanitary facilities and fittings, alarm, security door and videophone. Currently, client changes can be made. **The purchase price includes a cellar, parking space is for extra cost.** 