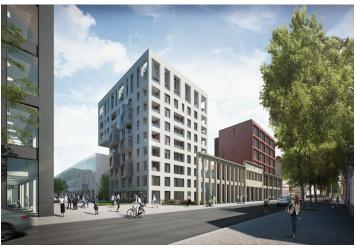

\* Area of the unit according to the Civil Code. The area consists of the sum total area of the entire unit bounded by perimeter walls.

This spacious apartment with a balcony is part of a modern residence, which is located near the center in the sought-after district of Karlín, on the edge of a park and a short walk from a metro station and tram stops.

The apartment on the 3th floor, set in a building with preparation for reception and security, features a spacious living room with a kitchen and the entrance to an **east-facing balcony**. There is also a bedroom, a bathroom, a utility room and an entrance hall.

The dynamically developing district of Karlín carries elements of European cities. The area boasts an abundance of greenery, cultural centers, schools of all levels, shops, cars, bars, and restaurants offering culinary delights from all over the world. The **Křižíkova metro station** (line B) and tram stop are just a **few meters** from the building, making travel to the city center easy, fast and convenient (just a few minutes).