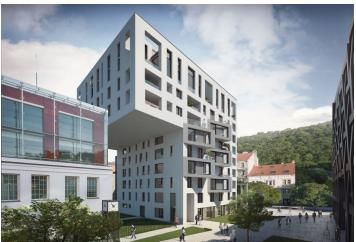

\* Area of the unit according to the Civil Code. The area consists of the sum total area of the entire unit bounded by perimeter walls.

This spacious apartment with a balcony is part of a modern residence, which is located near the center in the sought-after district of Karlín, on the edge of a park and a short walk from a metro station and tram stops.

The dynamically developing district of Karlín carries elements of European cities. The area boasts an abundance of greenery, cultural centers, schools of all levels, shops, cars, bars, and restaurants offering culinary delights from all over the world. The **Křižíkova metro station** (line B) and tram stop are just a **few meters** from the building, making travel to the city center easy, fast and convenient (just a few minutes).