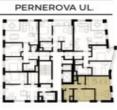

# svoboda&williams

CHRISTIE'S

Na Perštýně 2, 110 00 Praha 1, Česká republika. +420 257 328 281, +420 257 322 032, info@svoboda-willia

| 3.1.1. PŘEDSÍŇ             |       |
|----------------------------|-------|
|                            | 0.01  |
| 3.1.2. OBYTNÝ PROSTOR + KK | 25.85 |
| 3.1.3. LOŽNICE             | 1252  |
| 3.1.4. KOUPELNA            | 4.37  |
| 3.1.5. KOMORA              | 2.8   |
| OSTATNÍ PLOCHY A PŘÍČKY    | 3.65  |
| CELKOVÁ PLOCHA JEDNOTKY*   | 55.2  |
| S3.1 SKLEP                 | 3.53  |

## JEDNOTKA 3.1. 2+KK|3NP Rezidence

1:100

m2realestate

+420 724 551 238