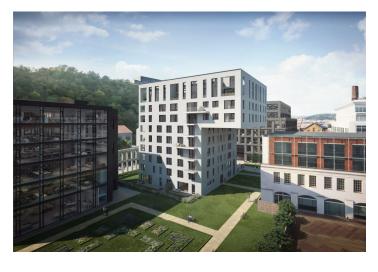

\* Area of the unit according to the Civil Code. The area consists of the sum total area of the entire unit bounded by perimeter walls.

This spacious apartment is part of a modern residence, which is located near the center in the sought-after district of Karlín, on the edge of a park and a short walk from a metro station and tram stops.

The dynamically developing district of Karlín carries elements of European cities. The area boasts an abundance of greenery, cultural centers, schools of all levels, shops, cars, bars, and restaurants offering culinary delights from all over the world. The **Křižíkova metro station** (line B) and tram stop are just a **few meters** from the building, making travel to the city center easy, fast and convenient (just a few minutes).