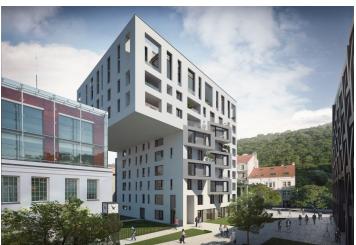

\* Area of the unit according to the Civil Code. The area consists of the sum total area of the entire unit bounded by perimeter walls.

This spacious apartment is part of a modern residence, which is located near the center in the sought-after district of Karlín, on the edge of a park and a short walk from a metro station and tram stops.

The dynamically developing district of Karlín carries elements of European cities. The area boasts an abundance of greenery, cultural centers, schools of all levels, shops, cars, bars, and restaurants offering culinary delights from all over the world. The **Křižíkova metro station** (line B) and tram stop are just a **few meters** from the building, making travel to the city center easy, fast and convenient (just a few minutes).