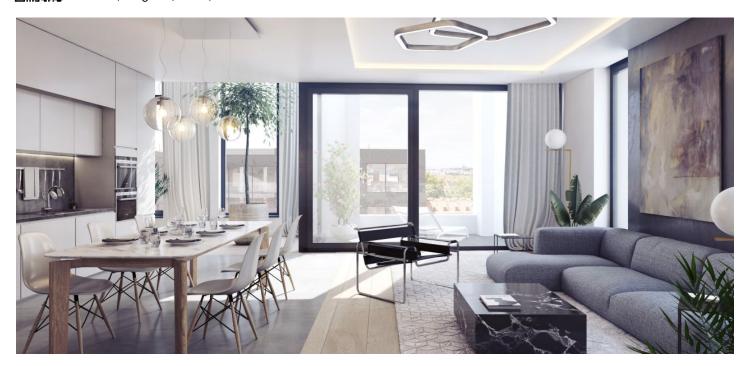

\* Area of the unit according to the Civil Code. The area consists of the sum total area of the entire unit bounded by perimeter walls.

This spacious apartment is part of a modern residence, which is located near the center in the sought-after district of Karlín, on the edge of a park and a short walk from a metro station and tram stops.

The apartment on the 3th floor, set in a building with preparation for reception and security, features a spacious living room with a kitchen, a bedroom, a bathroom, a utility room and an entrance hall.

The three types of interior standards offered (CITY/STYLE/PREMIUM) include, for example, **solid three-layer oak floors**, large-format tiles, large windows, high-quality bathroom sanitary facilities and fittings, alarm, security door and videophone. Currently, client changes can be made. **The purchase price includes a cellar, parking space is for extra cost.** 