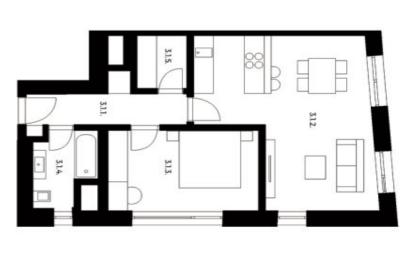

Interior 55.2 m², cellar 3.53 m².

Brno

# svoboda&williams

CHRISTIE'S

Na Perštýně 2, 110 00 Praha 1, Česká republika. +420 257 328 281, +420 257 322 032, info@svoboda-willia

| 3.1.1. PŘEDSÍŇ             |       |
|----------------------------|-------|
|                            | 0.01  |
| 3.1.2. OBYTNÝ PROSTOR + KK | 25.85 |
| 3.1.3. LOŽNICE             | 1252  |
| 3.1.4. KOUPELNA            | 4.37  |
| 3.1.5. KOMORA              | 2.8   |
| OSTATNÍ PLOCHY A PŘÍČKY    | 3.65  |
| CELKOVÁ PLOCHA JEDNOTKY*   | 55.2  |
| S3.1 SKLEP                 | 3.53  |

## JEDNOTKA 3.1. 2+KK|3NP Rezidence

1:100

m2realestate

+420 724 551 238