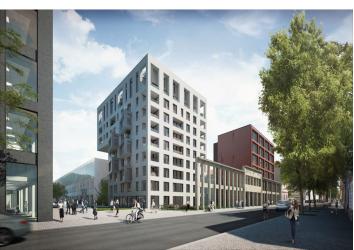

\* Area of the unit according to the Civil Code. The area consists of the sum total area of the entire unit bounded by perimeter walls.

This spacious apartment is part of a modern residence, which is located near the center in the sought-after district of Karlín, on the edge of a park and a short walk from a metro station and tram stops.

The apartment on the 3th floor, set in a building with preparation for reception and security, features a spacious living room with a kitchen, a bedroom, a bathroom, a utility room and an entrance hall.

The dynamically developing district of Karlín carries elements of European cities. The area boasts an abundance of greenery, cultural centers, schools of all levels, shops, cars, bars, and restaurants offering culinary delights from all over the world. The **Křižíkova metro station** (line B) and tram stop are just a **few meters** from the building, making travel to the city center easy, fast and convenient (just a few minutes).