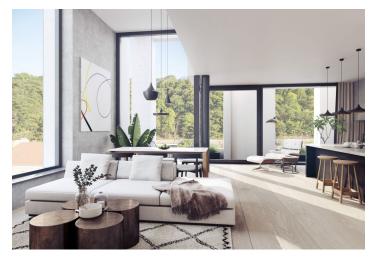

\* Area of the unit according to the Civil Code. The area consists of the sum total area of the entire unit bounded by perimeter walls.

This spacious unit with a balcony is part of a modern residence, which is located near the center in the sought-after district of Karlín, on the edge of a park and a short walk from a metro station and tram stops.

The unit on the 2nd floor, set in a building with preparation for reception and security, features a spacious living room with a kitchen and the entrance to an **east-facing balcony**. There is also a bedroom, a bathroom, a walk in wardrobe and an entrance hall.

The three types of interior standards offered (CITY/STYLE/PREMIUM) include, for example, **solid three-layer oak floors**, large-format tiles, large windows, high-quality bathroom sanitary facilities and fittings, alarm, security door and videophone. Currently, client changes can be made. **The purchase price icludes a cellar, parking space is for extra cost.** 