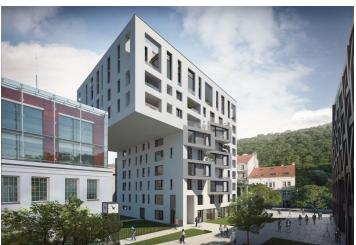

\* Area of the unit according to the Civil Code. The area consists of the sum total area of the entire unit bounded by perimeter walls.

This spacious unit with a balcony is part of a modern residence, which is located near the center in the sought-after district of Karlín, on the edge of a park and a short walk from a metro station and tram stops.

The dynamically developing district of Karlín carries elements of European cities. The area boasts an abundance of greenery, cultural centers, schools of all levels, shops, cars, bars, and restaurants offering culinary delights from all over the world. The **Křižíkova metro station** (line B) and tram stop are just a **few meters** from the building, making travel to the city center easy, fast and convenient (just a few minutes).