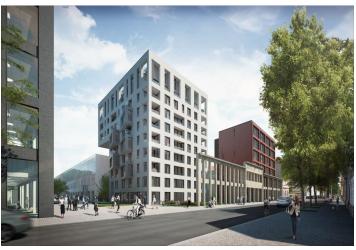

\* Area of the unit according to the Civil Code. The area consists of the sum total area of the entire unit bounded by perimeter walls.

This spacious unit with a balcony is part of a modern residence, which is located near the center in the sought-after district of Karlín, on the edge of a park and a short walk from a metro station and tram stops.

The unit on the 2nd floor, set in a building with preparation for reception and security, features a spacious living room with a kitchen and the entrance to an **east-facing balcony**. There is also a bedroom, a bathroom, a walk in wardrobe and an entrance hall.

The dynamically developing district of Karlín carries elements of European cities. The area boasts an abundance of greenery, cultural centers, schools of all levels, shops, cars, bars, and restaurants offering culinary delights from all over the world. The **Křižíkova metro station** (line B) and tram stop are just a **few meters** from the building, making travel to the city center easy, fast and convenient (just a few minutes).