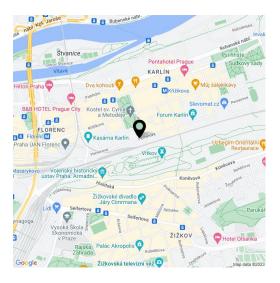

\* Area of the unit according to the Civil Code. The area consists of the sum total area of the entire unit bounded by perimeter walls.

This spacious unit with a balcony is part of a modern residence, which is located near the center in the sought-after district of Karlín, on the edge of a park and a short walk from a metro station and tram stops.

The dynamically developing district of Karlín carries elements of European cities. The area boasts an abundance of greenery, cultural centers, schools of all levels, shops, cars, bars, and restaurants offering culinary delights from all over the world. The **Křižíkova metro station** (line B) and tram stop are just a **few meters** from the building, making travel to the city center easy, fast and convenient (just a few minutes).