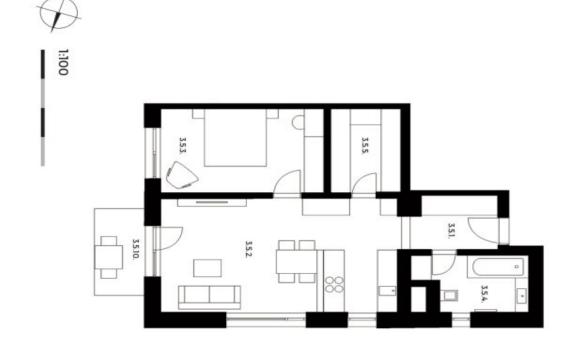

The unit on the 2nd floor, set in a building with preparation for reception and security, features a spacious living room with a kitchen and the entrance to an **east-facing balcony**. There is also a bedroom, a bathroom, a walk in wardrobe and an entrance hall.

Interior 62.2 m², loggia 4.9 m², cellar 3.47 m².

| \$3.5 | 35.10. |                          |                         | 35.5  | 35.4.       | 3.5.3.  | 3.5.2.              | 3.5.1.  | ČM.                   |
|-------|--------|--------------------------|-------------------------|-------|-------------|---------|---------------------|---------|-----------------------|
| SKLEP | BALKON | CELKOVÁ PLOCHA JEDNOTKY* | OSTATNÍ PLOCHY A PŘÍČKY | ŠATNA | KOUPELNA+WC | LOŽNICE | OBYTNÝ PROSTOR + KK | PŘEDSÍŇ | NÁZEV MÍSTNOSTI       |
| 3,47  | 4.9    | 62.2                     | 3.27                    | 6.16  | 5.95        | 14.13   | 27.48               | 5.21    | PLOCHA M <sup>2</sup> |