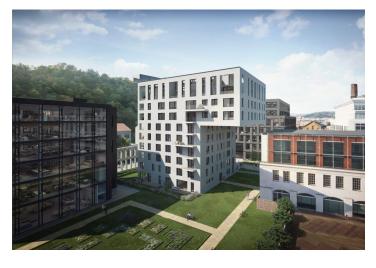

\* Area of the unit according to the Civil Code. The area consists of the sum total area of the entire unit bounded by perimeter walls.

This spacious unit with a balcony is part of a modern residence, which is located near the center in the sought-after district of Karlín, on the edge of a park and a short walk from a metro station and tram stops.

The dynamically developing district of Karlín carries elements of European cities. The area boasts an abundance of greenery, cultural centers, schools of all levels, shops, cars, bars, and restaurants offering culinary delights from all over the world. The **Křižíkova metro station** (line B) and tram stop are just a **few meters** from the building, making travel to the city center easy, fast and convenient (just a few minutes).