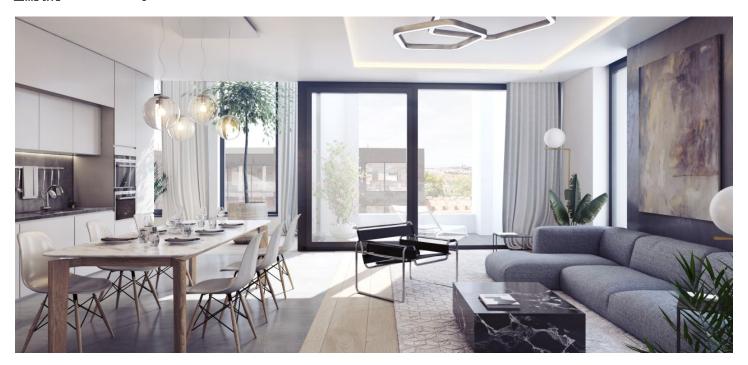

\* Area of the unit according to the Civil Code. The area consists of the sum total area of the entire unit bounded by perimeter walls.

This spacious unit with a balcony is part of a modern residence, which is located near the center in the sought-after district of Karlín, on the edge of a park and a short walk from a metro station and tram stops.

The unit on the 2nd floor, set in a building with preparation for reception and security, features a spacious living room with a kitchen and the entrance to an **east-facing balcony**. There is also a bedroom, a bathroom, a walk in wardrobe and an entrance hall.

The three types of interior standards offered (CITY/STYLE/PREMIUM) include, for example, **solid three-layer oak floors**, large-format tiles, large windows, high-quality bathroom sanitary facilities and fittings, alarm, security door and videophone. Currently, client changes can be made. **The purchase price icludes a cellar, parking space is for extra cost.** 