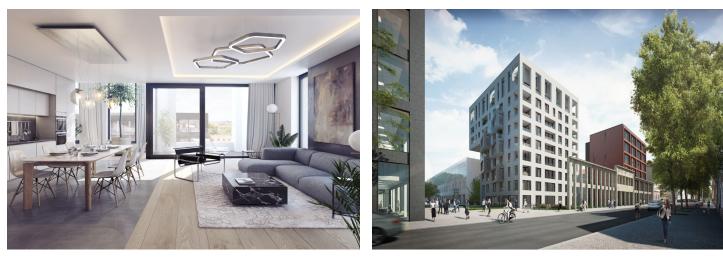

And Andread Andread

\* Area of the unit according to the Civil Code. The area consists of the sum total area of the entire unit bounded by perimeter walls.

This spacious apartment with a loggia is part of a modern residence, which is located near the center in the sought-after district of Karlín, on the edge of a park and a short walk from a metro station and tram stops.

The dynamically developing district of Karlín carries elements of European cities. The area boasts an abundance of greenery, cultural centers, schools of all levels, shops, cars, bars, and restaurants offering culinary delights from all over the world. The **Křižíkova metro station** (line B) and tram stop are just a **few meters** from the building, making travel to the city center easy, fast and convenient (just a few minutes).