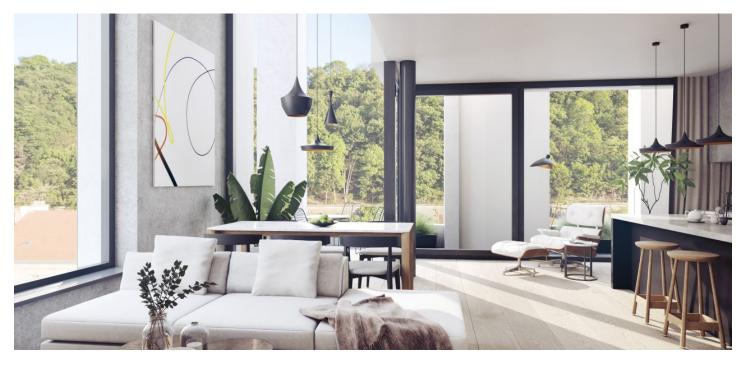

And Andread Andread

\* Area of the unit according to the Civil Code. The area consists of the sum total area of the entire unit bounded by perimeter walls.

This spacious apartment with a loggia is part of a modern residence, which is located near the center in the sought-after district of Karlín, on the edge of a park and a short walk from a metro station and tram stops.

The apartment on the 2nd floor, set in a building with preparation for reception and security, features a spacious living room with a kitchen and west-facing loggia. There are also 2 bedrooms, a bathroom, a separate toilet and an entrance hall.

The three types of interior standards offered (CITY/STYLE/PREMIUM) include, for example, **solid three-layer oak floors**, large-format tiles, large windows, high-quality bathroom sanitary facilities and fittings, alarm, security door and videophone. Currently, client changes can be made. **The purchase price includes a cellar, parking space is for extra cost.** 