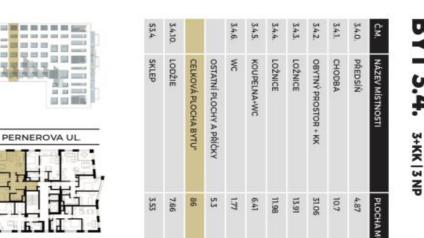

## Apartment Two-bedroom (3+kk)

Sold

86 m², Prague 8, Karlín, Pernerova

| Total area       | 94 m²   |
|------------------|---------|
| Floor area*      | 86 m²   |
| Loggia           | 8 m²    |
| Parking          | 555 000 |
| Garage           | Yes     |
| Cellar           | Yes     |
| PENB             | В       |
| Reference number | 28664   |

Final inspection is planned for December 2019.

Interior 86 m², loggia 7.66 m², cellar 3.53 m².

Svoboda & Williams s.r.o. info@svoboda-williams.com www.svoboda-williams.com **Prague** +420 257 328 281 +420 724 551 238