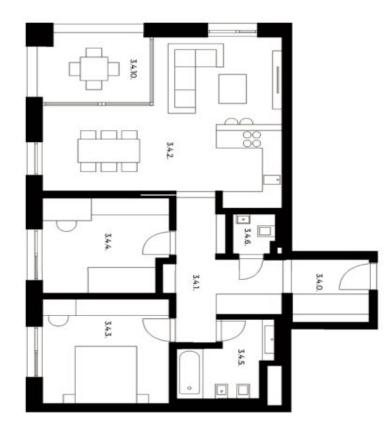

The apartment on the 2nd floor, set in a building with preparation for reception and security, features a spacious living room with a kitchen and west-facing loggia. There are also 2 bedrooms, a bathroom, a separate toilet and an entrance hall.

Final inspection is planned for December 2019.

Interior 86 m², loggia 7.66 m², cellar 3.53 m².

Svoboda & Williams s.r.o. info@svoboda-williams.com www.svoboda-williams.com **Prague** +420 257 328 281 +420 724 551 238