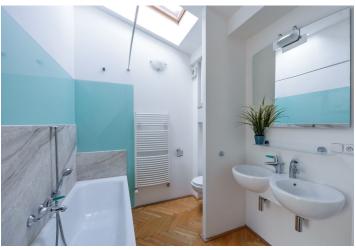

The lower floor includes living room with a fully fitted open kitchen, study / guest bedroom with a fitted walk-in closet, guest toilet, and entrance hall with built-in wardrobes. The upper level features a gallery used as a bedroom, bathroom with bath and toilet, and stairs leading up to the **roof terrace**.

**Hardwood floors**, tiles, security entry door, gas boiler, washer, dryer, blinds, TV. Common building charges and deposit for utilities CZK 3500/month for one person, CZK 4100/month for two persons.