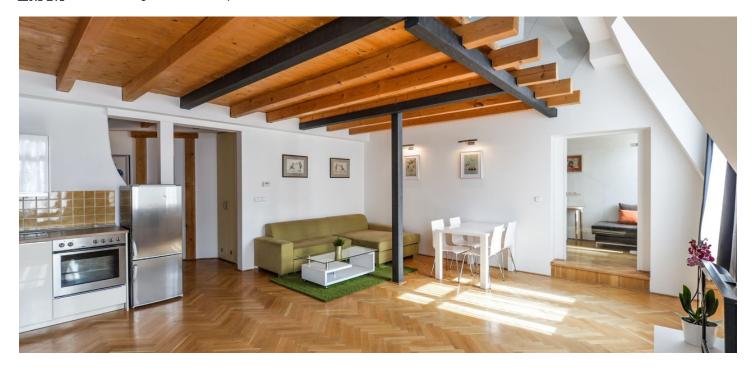

The lower floor includes living room with a fully fitted open kitchen, study / guest bedroom with a fitted walk-in closet, guest toilet, and entrance hall with built-in wardrobes. The upper level features a gallery used as a bedroom, bathroom with bath and toilet, and stairs leading up to the **roof terrace**.

**Hardwood floors**, tiles, security entry door, gas boiler, washer, dryer, blinds, TV. Common building charges and deposit for utilities CZK 3500/month for one person, CZK 4100/month for two persons.