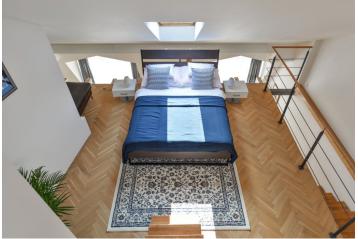

The lower floor includes living room with a fully fitted open kitchen, study / guest bedroom with a fitted walk-in closet, guest toilet, and entrance hall with built-in wardrobes. The upper level features a gallery used as a bedroom, bathroom with bath and toilet, and stairs leading up to the **roof terrace**.