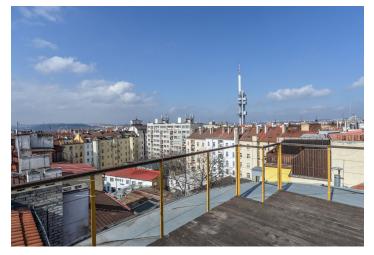

\* Area of the unit according to the Civil Code. The area consists of the sum total area of the entire unit bounded by perimeter walls.

Benefiting from a roof terrace offering views of the city incl. the Prague Castle and Petřín Hill, this is a renovated furnished 2-bedroom split-level attic flat on the fifth floor of a traditional building with lift. Located in a quiet street just moments from the Flora metro station and shopping mall, with quick connection to the city center and full amenities in the area.

The lower floor includes living room with a fully fitted open kitchen, study / guest bedroom with a fitted walk-in closet, guest toilet, and entrance hall with built-in wardrobes. The upper level features a gallery used as a bedroom, bathroom with bath and toilet, and stairs leading up to the **roof terrace**.