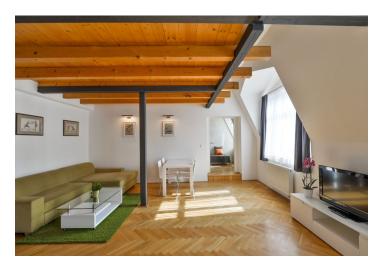

The lower floor includes living room with a fully fitted open kitchen, study / guest bedroom with a fitted walk-in closet, guest toilet, and entrance hall with built-in wardrobes. The upper level features a gallery used as a bedroom, bathroom with bath and toilet, and stairs leading up to the **roof terrace**.

**Hardwood floors**, tiles, security entry door, gas boiler, washer, dryer, blinds, TV. Common building charges and deposit for utilities CZK 3500/month for one person, CZK 4100/month for two persons.