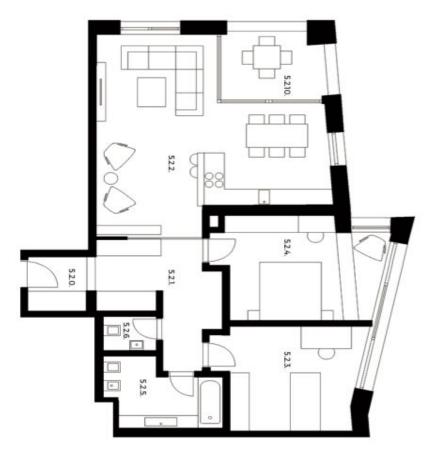

The apartment on the 4th floor, set in a building with preparation for reception and security, features a spacious living room with a kitchen and southwest-facing loggia. There are also 2 bedrooms, a bathroom, a separate toilet and an entrance hall.

## svoboda&williams

CHRISTIE'S

Na Perštýmě 2, 110 00 Praha 1, Česká republika, +420 257 328 281, +420 257 322 032, info@svoboda-williu

| \$5.2. | 5.2.10. |                      |                         | 5.2.6. | 525         | 5.2.4   | 523.    | 5.2.2               | 521   | 52.0    | ČM.                   |
|--------|---------|----------------------|-------------------------|--------|-------------|---------|---------|---------------------|-------|---------|-----------------------|
| SKLEP  | LODŽIE  | CELKOVÁ PLOCHA BYTU* | OSTATNÍ PLOCHY A PŘÍČKY | wc     | KOUPELNA+WC | LOŽNICE | LOŽNICE | OBYTNÝ PROSTOR + KK | HALA  | PŘEDSÍŇ | NĀZEV MĪSTNOSTI       |
| 3.68   | 7.17    | 96.7                 | 5.49                    | 1.92   | 6.99        | 16.39   | 14.64   | 36.01               | 11.78 | 3.48    | PLOCHA M <sup>2</sup> |