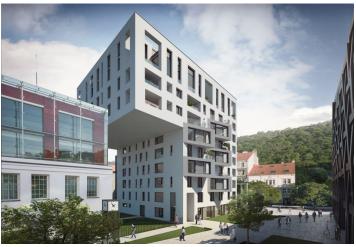

\* Area of the unit according to the Civil Code. The area consists of the sum total area of the entire unit bounded by perimeter walls.

This spacious apartment with a loggia is part of a modern residence, which is located near the center in the sought-after district of Karlín, on the edge of a park and a short walk from a metro station and tram stops.

The apartment on the 4th floor, set in a building with preparation for reception and security, features a spacious living room with a kitchen and southwest-facing loggia. There are also 2 bedrooms, a bathroom, a separate toilet and an entrance hall.

The dynamically developing district of Karlín carries elements of European cities. The area boasts an abundance of greenery, cultural centers, schools of all levels, shops, cars, bars, and restaurants offering culinary delights from all over the world. The **Křižíkova metro station** (line B) and tram stop are just a **few meters** from the building, making travel to the city center easy, fast and convenient (just a few minutes).