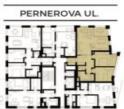

The apartment on the 4th floor, set in a building with preparation for reception and security, features a spacious living room with a kitchen and southwest-facing loggia. There are also 2 bedrooms, a bathroom, a separate toilet and an entrance hall.

## svoboda&williams

CHRISTIE'S

Na Perštýmě 2, 110 00 Praha 1, Česká republika, +420 257 328 281, +420 257 322 032, info@svoboda-williu

| \$5.2. | 5.2.10. |                      |                         | 5.2.6. | 525         | 5.2.4   | 523.    | 5.2.2               | 521   | 52.0    | ČM.                   |
|--------|---------|----------------------|-------------------------|--------|-------------|---------|---------|---------------------|-------|---------|-----------------------|
| SKLEP  | LODŽIE  | CELKOVÁ PLOCHA BYTU* | OSTATNÍ PLOCHY A PŘÍČKY | wc     | KOUPELNA+WC | LOŽNICE | LOŽNICE | OBYTNÝ PROSTOR + KK | HALA  | PŘEDSÍŇ | NĀZEV MĪSTNOSTI       |
| 3.68   | 7.17    | 96.7                 | 5.49                    | 1.92   | 6.99        | 16.39   | 14.64   | 36.01               | 11.78 | 3.48    | PLOCHA M <sup>2</sup> |

3+KK | 5 NP

Rezidence