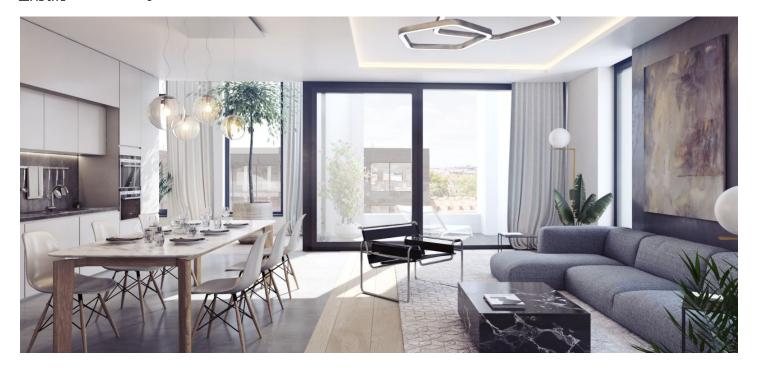

The apartment on the 4th floor, set in a building with preparation for reception and security, features a spacious living room with a kitchen and southwest-facing loggia. There are also 2 bedrooms, a bathroom, a separate toilet and an entrance hall.

The three types of interior standards offered (CITY/STYLE/PREMIUM) include, for example, **solid three-layer oak floors**, large-format tiles, large windows, high-quality bathroom sanitary facilities and fittings, alarm, security door and videophone. Currently, client changes can be made. **The purchase price includes a cellar, parking space is for extra cost.** 