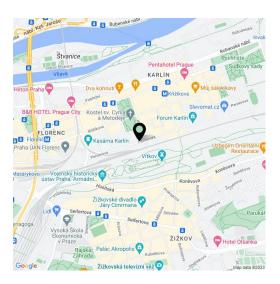

\* Area of the unit according to the Civil Code. The area consists of the sum total area of the entire unit bounded by perimeter walls.

This spacious apartment with a loggia is part of a modern residence, which is located near the center in the sought-after district of Karlín, on the edge of a park and a short walk from a metro station and tram stops.

The dynamically developing district of Karlín carries elements of European cities. The area boasts an abundance of greenery, cultural centers, schools of all levels, shops, cars, bars, and restaurants offering culinary delights from all over the world. The **Křižíkova metro station** (line B) and tram stop are just a **few meters** from the building, making travel to the city center easy, fast and convenient (just a few minutes).