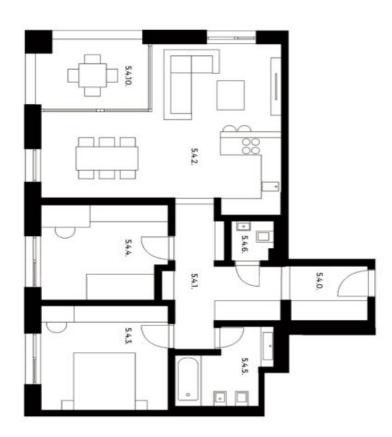

The apartment on the 4th floor, set in a building with preparation for reception and security, features a spacious living room with a kitchen and southeast-facing loggia. There are also 2 bedrooms, a bathroom, a separate toilet and an entrance hall.

m2realestate

| \$5.4. | 5.4.10. |                      |                         | 5.4.6. | 5.4.5       | 5.4.4.  | 5.43.   | 5.4.2               | 5.4.1. | 5.4.0.  | ČM.                   |
|--------|---------|----------------------|-------------------------|--------|-------------|---------|---------|---------------------|--------|---------|-----------------------|
| SKLEP  | LODŽIE  | CELKOVÁ PLOCHA BYTU* | OSTATNÍ PLOCHY A PŘÍČKY | wc     | KOUPELNA+WC | LOŽNICE | LOŽNICE | OBYTNÝ PROSTOR + KK | HALA   | PŘEDSÍŇ | NÁZEV MÍSTNOSTI       |
| 3.54   | 7.66    | 85.6                 | 5.54                    | 1777   | 6.3         | 11.98   | 13.72   | 31.06               | 10.7   | 4.52    | PLOCHA M <sup>2</sup> |