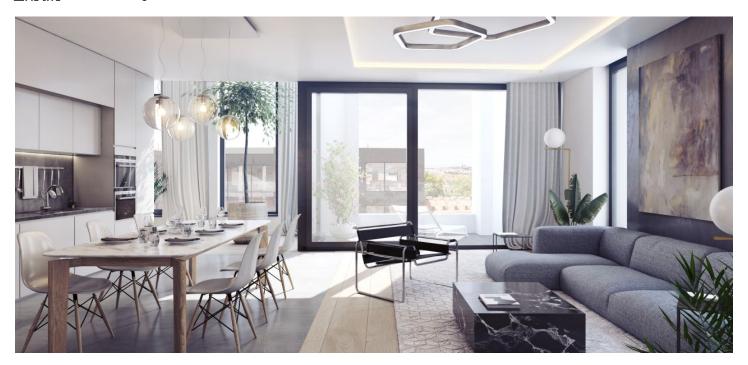

The apartment on the 4th floor, set in a building with preparation for reception and security, features a spacious living room with a kitchen and southeast-facing loggia. There are also 2 bedrooms, a bathroom, a separate toilet and an entrance hall.

The three types of interior standards offered (CITY/STYLE/PREMIUM) include, for example, **solid three-layer oak floors**, large-format tiles, large windows, high-quality bathroom sanitary facilities and fittings, alarm, security door and videophone. Currently, client changes can be made. **The purchase price includes a cellar, parking space is for extra cost.** 