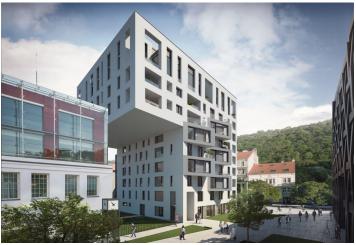

\* Area of the unit according to the Civil Code. The area consists of the sum total area of the entire unit bounded by perimeter walls.

This spacious apartment with a loggia is part of a modern residence, which is located near the center in the sought-after district of Karlín, on the edge of a park and a short walk from a metro station and tram stops.

The apartment on the 4th floor, set in a building with preparation for reception and security, features a spacious living room with a kitchen and southeast-facing loggia. There are also 2 bedrooms, a bathroom, a separate toilet and an entrance hall.

The dynamically developing district of Karlín carries elements of European cities. The area boasts an abundance of greenery, cultural centers, schools of all levels, shops, cars, bars, and restaurants offering culinary delights from all over the world. The **Křižíkova metro station** (line B) and tram stop are just a **few meters** from the building, making travel to the city center easy, fast and convenient (just a few minutes).