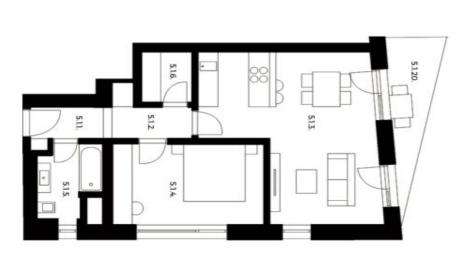

The unit on the 4th floor, set in a building with preparation for reception and security, features a spacious living room with a kitchen and the entrance to an **east-facing balcony**. There is also a bedroom, a bathroom, a walk in wardrobe and an entrance hall.

Interior 55.3 m², balcony 7.38 m², cellar 3.68 m².

m2realestate

| \$51. | 5.1.20. |                          |                         | 5.1.6. | 51.5        | 51.4.   | 5.1.3.              | 5.1.2  | 5.1.1   | ČM.                   |
|-------|---------|--------------------------|-------------------------|--------|-------------|---------|---------------------|--------|---------|-----------------------|
| SKLEP | BALKON  | CELKOVÁ PLOCHA JEDNOTKY* | OSTATNÍ PLOCHY A PŘÍČKY | KOMORA | KOUPELNA-WC | LOŽNICE | OBYTNÝ PROSTOR + KK | CHODBA | PŘEDSÍŇ | NÁZEV MÍSTNOSTI       |
| 3.68  | 7.38    | 55.3                     | 4.62                    | 2.61   | 4.32        | 1252    | 25.22               | 3.29   | 2.72    | PLOCHA M <sup>2</sup> |

## JEDNOTK A 5.1

2+KK | 5 NP

1:100