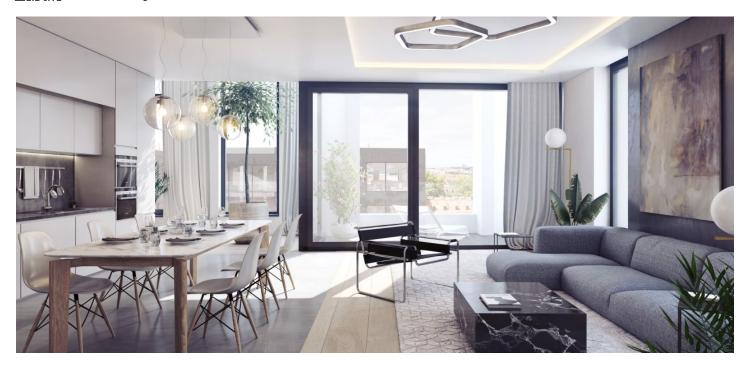

The unit on the 4th floor, set in a building with preparation for reception and security, features a spacious living room with a kitchen and the entrance to an **east-facing balcony**. There is also a bedroom, a bathroom, a walk in wardrobe and an entrance hall.

The three types of interior standards offered (CITY/STYLE/PREMIUM) include, for example, **solid three-layer oak floors**, large-format tiles, large windows, high-quality bathroom sanitary facilities and fittings, alarm, security door and videophone. Currently, client changes can be made. **The purchase price icludes a cellar, parking space is for extra cost.** 