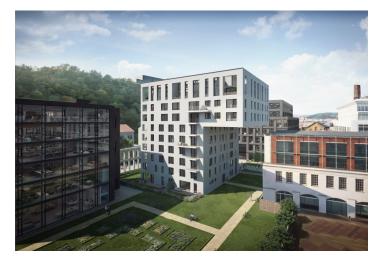

\* Area of the unit according to the Civil Code. The area consists of the sum total area of the entire unit bounded by perimeter walls.

This spacious unit with a balcony is part of a modern residence, which is located near the center in the sought-after district of Karlín, on the edge of a park and a short walk from a metro station and tram stops.

The dynamically developing district of Karlín carries elements of European cities. The area boasts an abundance of greenery, cultural centers, schools of all levels, shops, cars, bars, and restaurants offering culinary delights from all over the world. The **Křižíkova metro station** (line B) and tram stop are just a **few meters** from the building, making travel to the city center easy, fast and convenient (just a few minutes).