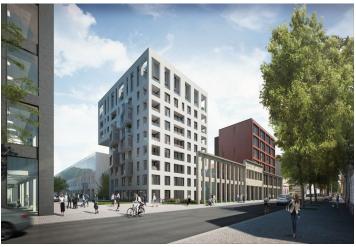

\* Area of the unit according to the Civil Code. The area consists of the sum total area of the entire unit bounded by perimeter walls.

This spacious unit with a balcony is part of a modern residence, which is located near the center in the sought-after district of Karlín, on the edge of a park and a short walk from a metro station and tram stops.

The unit on the 4th floor, set in a building with preparation for reception and security, features a spacious living room with a kitchen and the entrance to an **east-facing balcony**. There is also a bedroom, a bathroom, a walk in wardrobe and an entrance hall.

The dynamically developing district of Karlín carries elements of European cities. The area boasts an abundance of greenery, cultural centers, schools of all levels, shops, cars, bars, and restaurants offering culinary delights from all over the world. The **Křižíkova metro station** (line B) and tram stop are just a **few meters** from the building, making travel to the city center easy, fast and convenient (just a few minutes).