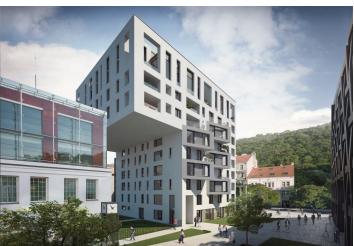

\* Area of the unit according to the Civil Code. The area consists of the sum total area of the entire unit bounded by perimeter walls.

This spacious unit with a balcony is part of a modern residence, which is located near the center in the sought-after district of Karlín, on the edge of a park and a short walk from a metro station and tram stops.

The dynamically developing district of Karlín carries elements of European cities. The area boasts an abundance of greenery, cultural centers, schools of all levels, shops, cars, bars, and restaurants offering culinary delights from all over the world. The **Křižíkova metro station** (line B) and tram stop are just a **few meters** from the building, making travel to the city center easy, fast and convenient (just a few minutes).