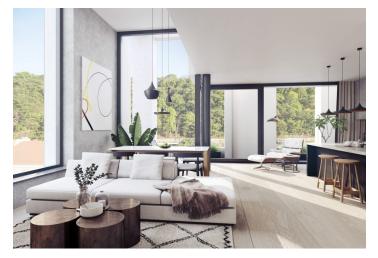

The unit on the 4th floor, set in a building with preparation for reception and security, features a spacious living room with a kitchen and the entrance to an **east-facing balcony**. There is also a bedroom, a bathroom, a walk in wardrobe and an entrance hall.

The three types of interior standards offered (CITY/STYLE/PREMIUM) include, for example, **solid three-layer oak floors**, large-format tiles, large windows, high-quality bathroom sanitary facilities and fittings, alarm, security door and videophone. Currently, client changes can be made. **The purchase price icludes a cellar, parking space is for extra cost.** 