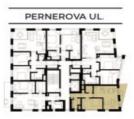

The unit on the 4th floor, set in a building with preparation for reception and security, features a spacious living room with a kitchen and the entrance to an **east-facing balcony**. There is also a bedroom, a bathroom, a walk in wardrobe and an entrance hall.

Interior 55.3 m², balcony 7.38 m², cellar 3.68 m².

m2realestate

| \$51. | 5.1.20. |                          |                         | 5.1.6. | 51.5        | 51.4.   | 5.1.3.              | 5.1.2  | 5.1.1   | ČM.                   |
|-------|---------|--------------------------|-------------------------|--------|-------------|---------|---------------------|--------|---------|-----------------------|
| SKLEP | BALKON  | CELKOVÁ PLOCHA JEDNOTKY* | OSTATNÍ PLOCHY A PŘÍČKY | KOMORA | KOUPELNA-WC | LOŽNICE | OBYTNÝ PROSTOR + KK | CHODBA | PŘEDSÍŇ | NÁZEV MÍSTNOSTI       |
| 3.68  | 7.38    | 55.3                     | 4.62                    | 2.61   | 4.32        | 1252    | 25.22               | 3.29   | 2.72    | PLOCHA M <sup>2</sup> |

## JEDNOTK A 5.1

2+KK | 5 NP

1:100