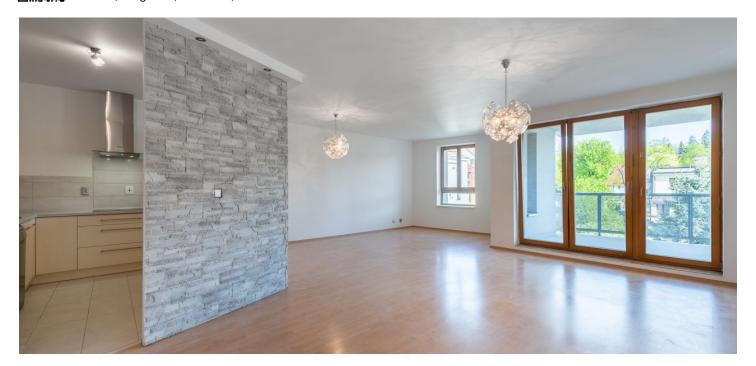

\* Area of the unit according to the Civil Code. The area consists of the sum total area of the entire unit bounded by perimeter walls.

This sunny apartment with a southeast-facing terrace and two balconies is on the 2nd floor of a modern building, complete with a lift, an underground garage and a large private garden. The house is located in a quiet residential area with a quick connection to the centre and many sports activities.

There is a spacious living room with a partly separate kitchen is connected by a covered, illuminated **terrace oriented to a well-kept garden**. The layout also consists of 1 bedroom with balcony, the second bedroom with balcony, **walk-in wardrobe** and bathroom (toilet and bath), shared bathroom (toilet and shower) and hall.

There are built-in wardrobes and a walk-in closet which provide **plenty of storage space**. The kitchen with appliances is ready for immediate use. There are wooden windows, the laminated flooring in the living room, the soft carpet in the bedrooms and tiles in the bathrooms and the kitchen. The apartment has a **garage space** and a well-accessible **cellar**. A secure enclosed garden provides space for children's games or friendly barbecue meetings.