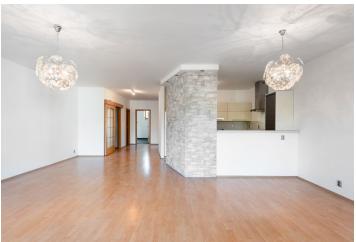

There is a spacious living room with a partly separate kitchen is connected by a covered, illuminated **terrace oriented to a well-kept garden**. The layout also consists of 1 bedroom with balcony, the second bedroom with balcony, **walk-in wardrobe** and bathroom (toilet and bath), shared bathroom (toilet and shower) and hall.