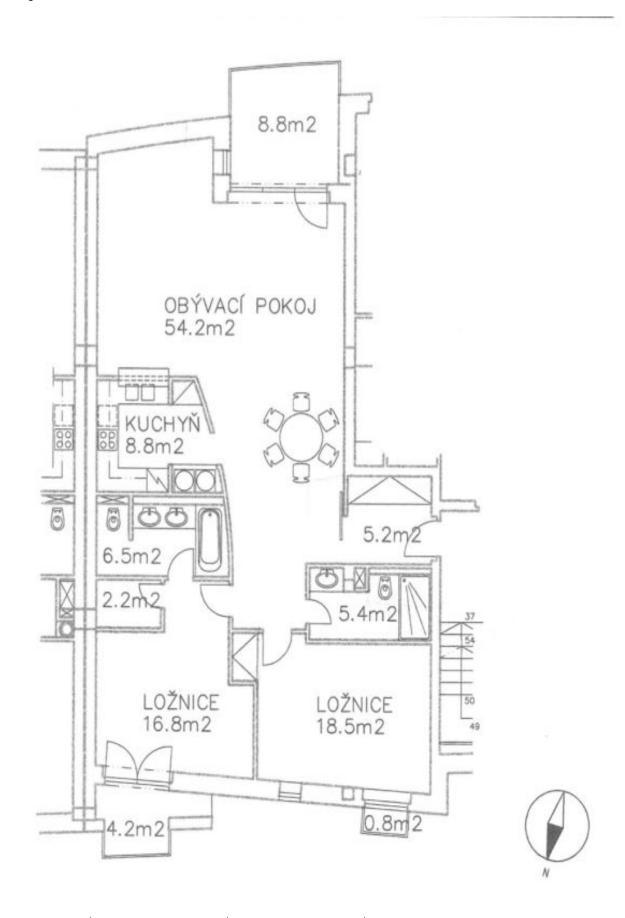

There is a spacious living room with a partly separate kitchen is connected by a covered, illuminated **terrace oriented to a well-kept garden**. The layout also consists of 1 bedroom with balcony, the second bedroom with balcony, **walk-in wardrobe** and bathroom (toilet and bath), shared bathroom (toilet and shower) and hall.

There are built-in wardrobes and a walk-in closet which provide **plenty of storage space**. The kitchen with appliances is ready for immediate use. There are wooden windows, the laminated flooring in the living room, the soft carpet in the bedrooms and tiles in the bathrooms and the kitchen. The apartment has a **garage space** and a well-accessible **cellar**. A secure enclosed garden provides space for children's games or friendly barbecue meetings.

Interior 120.1 m<sup>2</sup>, terrace 8.8 m<sup>2</sup>, balconies 4.2 m<sup>2</sup> and 0.8 m<sup>2</sup>.