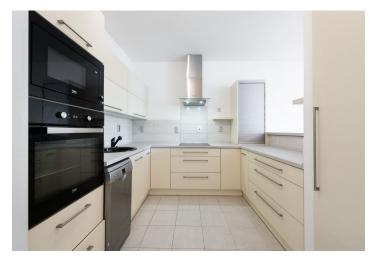

There are built-in wardrobes and a walk-in closet which provide **plenty of storage space**. The kitchen with appliances is ready for immediate use. There are wooden windows, the laminated flooring in the living room, the soft carpet in the bedrooms and tiles in the bathrooms and the kitchen. The apartment has a **garage space** and a well-accessible **cellar**. A secure enclosed garden provides space for children's games or friendly barbecue meetings.