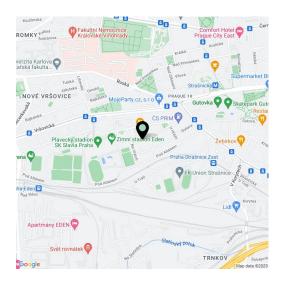

The house stands on a quiet, aside from the bustling streets and near tram stops. To the A Strašnická metro station takes a 1-minute by tram and to the centre about 15 minutes. The kindergarten and the elementary school are within walking distance as well as all other amenities. Sports lovers will appreciate the nearby football, track and field stadium and ice arena, a swimming pool with an outdoor swimming pool or **Gutovka park** with a skate park, minigolf, rope centre and children's playgrounds.