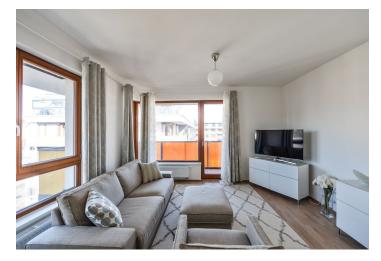

The layout consists of a living room with kitchen area, bedroom, bathroom (shower, wash-basin, toilet, washing machine) and vestibule. The living room leads to a **spacious balcony**. East-facing French windows provide large amounts of light in the apartment.

The apartment comes with all furniture, except for the TV. The interior includes laminated floating floors, wooden Euro windows with double glazing, built-in wardrobes, an IKEA kitchen unit with BOSCH appliances (induction plate, dishwasher) and BEKO (refrigerator). A videophone, fire detector and a CCTV system in the whole building, including the garage, contribute to a feeling of security. The glazed soundproof walls ensure peace of mind without disturbing the surroundings. Central heating is provided from a boiler room in the building. The unit includes 1 wide garage and a cellar.