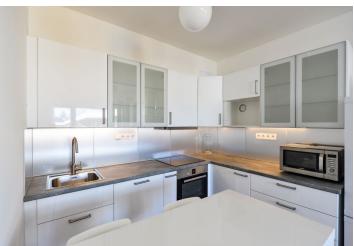

The apartment comes with all furniture, except for the TV. The interior includes laminated floating floors, wooden Euro windows with double glazing, built-in wardrobes, an IKEA kitchen unit with BOSCH appliances (induction plate, dishwasher) and BEKO (refrigerator). A videophone, fire detector and a CCTV system in the whole building, including the garage, contribute to a feeling of security. The glazed soundproof walls ensure peace of mind without disturbing the surroundings. Central heating is provided from a boiler room in the building. The unit includes 1 wide garage and a cellar.