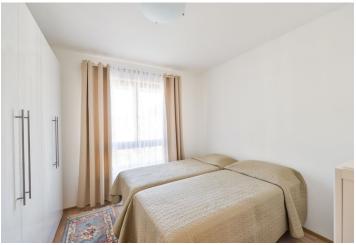

\* Area of the unit according to the Civil Code. The area consists of the sum total area of the entire unit bounded by perimeter walls.

This bright, move-in ready apartment with a balcony and garage parking is housed on the 3rd-floor of an energy-efficient and secure new building that is located on the edge of a natural park just a few steps from the tram stop.

The layout consists of a living room with kitchen area, bedroom, bathroom (shower, wash-basin, toilet, washing machine) and vestibule. The living room leads to a **spacious balcony**. East-facing French windows provide large amounts of light in the apartment.

The apartment comes with all furniture, except for the TV. The interior includes laminated floating floors, wooden Euro windows with double glazing, built-in wardrobes, an IKEA kitchen unit with BOSCH appliances (induction plate, dishwasher) and BEKO (refrigerator). A videophone, fire detector and a CCTV system in the whole building, including the garage, contribute to a feeling of security. The glazed soundproof walls ensure peace of mind without disturbing the surroundings. Central heating is provided from a boiler room in the building. The unit includes 1 wide garage and a cellar.