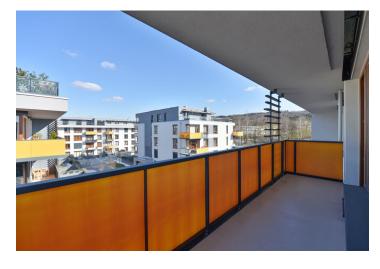

The layout consists of a living room with kitchen area, bedroom, bathroom (shower, wash-basin, toilet, washing machine) and vestibule. The living room leads to a **spacious balcony**. East-facing French windows provide large amounts of light in the apartment.

Interior 52.5 m², balcony 11.64 m².

52.5 m², Prague 5, Motol, Plzeňská