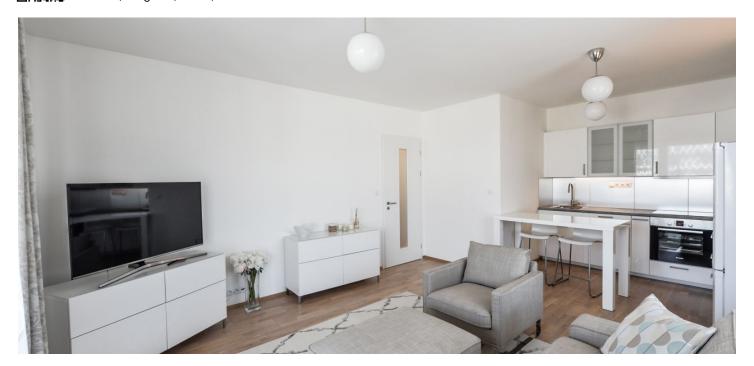

\* Area of the unit according to the Civil Code. The area consists of the sum total area of the entire unit bounded by perimeter walls.

This bright, move-in ready apartment with a balcony and garage parking is housed on the 3rd-floor of an energy-efficient and secure new building that is located on the edge of a natural park just a few steps from the tram stop.

The layout consists of a living room with kitchen area, bedroom, bathroom (shower, wash-basin, toilet, washing machine) and vestibule. The living room leads to a **spacious balcony**. East-facing French windows provide large amounts of light in the apartment.

The apartment comes with all furniture, except for the TV. The interior includes laminated floating floors, wooden Euro windows with double glazing, built-in wardrobes, an IKEA kitchen unit with BOSCH appliances (induction plate, dishwasher) and BEKO (refrigerator). A videophone, fire detector and a CCTV system in the whole building, including the garage, contribute to a feeling of security. The glazed soundproof walls ensure peace of mind without disturbing the surroundings. Central heating is provided from a boiler room in the building. The unit includes 1 wide garage and a cellar.