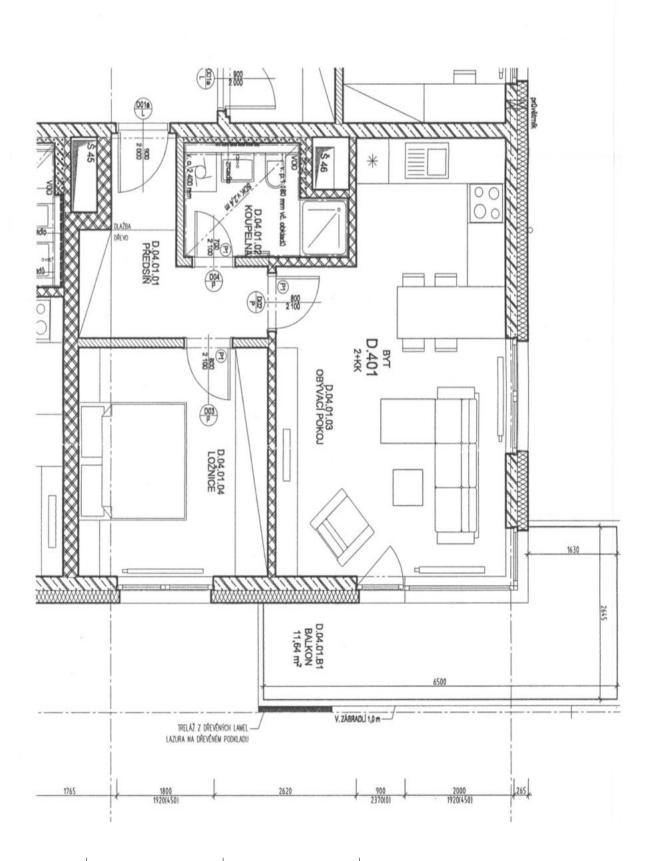

## Apartment One-bedroom (2+kk)

Sold

52.5 m², Prague 5, Motol, Plzeňská

| Total area       | 64 m²            |
|------------------|------------------|
| Floor area*      | 53 m²            |
| Balcony          | 12 m²            |
| Parking          | 1 parking space  |
| Garage           | Yes              |
| Cellar           | Yes              |
| Service price    | 1638 CZK monthly |
| PENB             | В                |
| Reference number | 28706            |

The layout consists of a living room with kitchen area, bedroom, bathroom (shower, wash-basin, toilet, washing machine) and vestibule. The living room leads to a **spacious balcony**. East-facing French windows provide large amounts of light in the apartment.

Interior 52.5 m², balcony 11.64 m².

52.5 m², Prague 5, Motol, Plzeňská