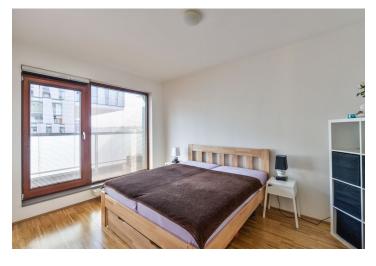

The interior includes living room with a fully fitted open kitchen, one bedroom with an en-suite bathroom (bath with a shower screen), a separate toilet, and an entry hall. The **balcony** is accessible from both main rooms.