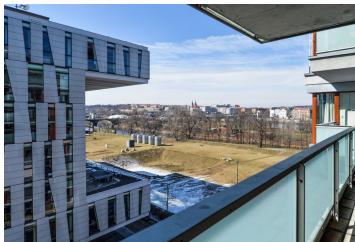

\* Area of the unit according to the Civil Code. The area consists of the sum total area of the entire unit bounded by perimeter walls.

Benefiting from a west oriented balcony providing views of Prague, the VItava river and the adjacent park, this is a furnished 1-bedroom flat. Situated on the fifth floor with lift in the modern River Diamond residential project with a 24-hour reception, security, and parking. Located on the Prague 1 - Prague 8 border, in one of the most dynamically developing districts, just a short walk to the city center and a few minute walk to Křižíkova metro station. Building amenities include an inner patio with a Japanese style garden plus on-site property management and maintenance.