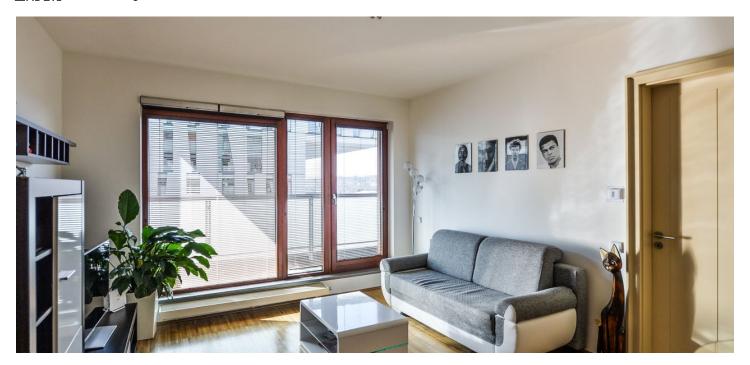

\* Area of the unit according to the Civil Code. The area consists of the sum total area of the entire unit bounded by perimeter walls.

Benefiting from a west oriented balcony providing views of Prague, the VItava river and the adjacent park, this is a furnished 1-bedroom flat. Situated on the fifth floor with lift in the modern River Diamond residential project with a 24-hour reception, security, and parking. Located on the Prague 1 - Prague 8 border, in one of the most dynamically developing districts, just a short walk to the city center and a few minute walk to Křižíkova metro station. Building amenities include an inner patio with a Japanese style garden plus on-site property management and maintenance.

The interior includes living room with a fully fitted open kitchen, one bedroom with an en-suite bathroom (bath with a shower screen), a separate toilet, and an entry hall. The **balcony** is accessible from both main rooms.

Wooden floors, tiles, security entry door, large formant windows, blinds, central heating, dishwasher, microwave oven, TV. Garage parking can be arranged at CZK 2-3000/month. Deposit for common building charges, heating and water around CZK 4000/month. Electricity will be transferred to the tenant.