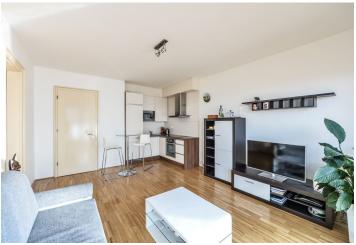

\* Area of the unit according to the Civil Code. The area consists of the sum total area of the entire unit bounded by perimeter walls.

Benefiting from a west oriented balcony providing views of Prague, the VItava river and the adjacent park, this is a furnished 1-bedroom flat. Situated on the fifth floor with lift in the modern River Diamond residential project with a 24-hour reception, security, and parking. Located on the Prague 1 - Prague 8 border, in one of the most dynamically developing districts, just a short walk to the city center and a few minute walk to Křižíkova metro station. Building amenities include an inner patio with a Japanese style garden plus on-site property management and maintenance.

The interior includes living room with a fully fitted open kitchen, one bedroom with an en-suite bathroom (bath with a shower screen), a separate toilet, and an entry hall. The **balcony** is accessible from both main rooms.

Wooden floors, tiles, security entry door, large formant windows, blinds, central heating, dishwasher, microwave oven, TV. Garage parking can be arranged at CZK 2-3000/month. Deposit for common building charges, heating and water around CZK 4000/month. Electricity will be transferred to the tenant.