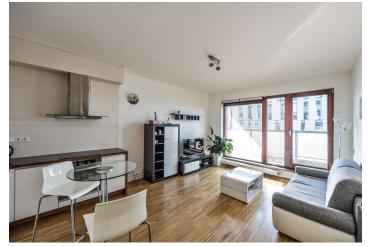

\* Area of the unit according to the Civil Code. The area consists of the sum total area of the entire unit bounded by perimeter walls.

Benefiting from a west oriented balcony providing views of Prague, the VItava river and the adjacent park, this is a furnished 1-bedroom flat. Situated on the fifth floor with lift in the modern River Diamond residential project with a 24-hour reception, security, and parking. Located on the Prague 1 - Prague 8 border, in one of the most dynamically developing districts, just a short walk to the city center and a few minute walk to Křižíkova metro station. Building amenities include an inner patio with a Japanese style garden plus on-site property management and maintenance.

The interior includes living room with a fully fitted open kitchen, one bedroom with an en-suite bathroom (bath with a shower screen), a separate toilet, and an entry hall. The **balcony** is accessible from both main rooms.

Wooden floors, tiles, security entry door, large formant windows, blinds, central heating, dishwasher, microwave oven, TV. Garage parking can be arranged at CZK 2-3000/month. Deposit for common building charges, heating and water around CZK 4000/month. Electricity will be transferred to the tenant.