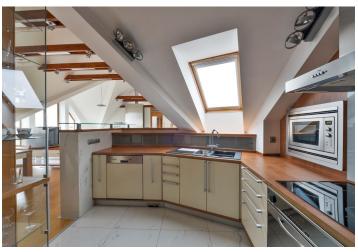

\* Area of the unit according to the Civil Code. The area consists of the sum total area of the entire unit bounded by perimeter walls.

Spacious furnished 4-bedroom 2-bathroom air-conditioned split-level attic flat with custom made design features, a terrace and a balcony, on the top fifth floor of a modern apartment building with lift in Dolní Měcholupy, Prague 10. Location within easy reach of full amenities and with quick access to the city center. Situated in close proximity of a kindergarten and elementary schools, there is a bus stop just a short walk from the building -11 min. to Skalka metro station, line A, and within short driving distance of a golf course and the Hostivař Reservoir.

The spacious living room with a high ceiling and exposed beams features a **robust fireplace with marble tiles**. This generous room, which also includes a dining area, has a terrace and a balcony with magical views of the surrounding area. A fully fitted and equipped kitchen area with a pantry is partly separated from the open space. The private zone consists of two bedrooms, one of them with a walk-in closet, a family bathroom with bath and walk-in shower, a guest bedroom with a guest bathroom, a study in the attic, accessible through an elegant glass staircase, and a utility room.

Custom made design furniture, wooden floors combined with ceramic tiles and carpeting in the bedrooms, large format plastic windows with wood shades and Velux skylights, kitchen unit equipped with Electrolux appliances (including induction plates), built-in wardrobes, 12 m² loft space, underfloor heating and quality bathroom fixtures, alarm. One garage parking space included. Common building charges and utilities are billed separately.