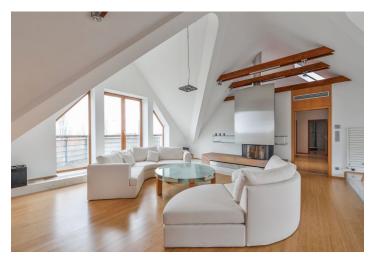

The spacious living room with a high ceiling and exposed beams features a **robust fireplace with marble tiles**. This generous room, which also includes a dining area, has a terrace and a balcony with magical views of the surrounding area. A fully fitted and equipped kitchen area with a pantry is partly separated from the open space. The private zone consists of two bedrooms, one of them with a walk-in closet, a family bathroom with bath and walk-in shower, a guest bedroom with a guest bathroom, a study in the attic, accessible through an elegant glass staircase, and a utility room.

Custom made design furniture, wooden floors combined with ceramic tiles and carpeting in the bedrooms, large format plastic windows with wood shades and Velux skylights, kitchen unit equipped with Electrolux appliances (including induction plates), built-in wardrobes, 12 m² loft space, underfloor heating and quality bathroom fixtures, alarm. One garage parking space included. Common building charges and utilities are billed separately.