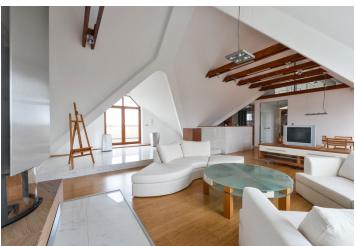

The spacious living room with a high ceiling and exposed beams features a **robust fireplace with marble tiles**. This generous room, which also includes a dining area, has a terrace and a balcony with magical views of the surrounding area. A fully fitted and equipped kitchen area with a pantry is partly separated from the open space. The private zone consists of two bedrooms, one of them with a walk-in closet, a family bathroom with bath and walk-in shower, a guest bedroom with a guest bathroom, a study in the attic, accessible through an elegant glass staircase, and a utility room.

Custom made design furniture, wooden floors combined with ceramic tiles and carpeting in the bedrooms, large format plastic windows with wood shades and Velux skylights, kitchen unit equipped with Electrolux appliances (including induction plates), built-in wardrobes, 12 m² loft space, underfloor heating and quality bathroom fixtures, alarm. One garage parking space included. Common building charges and utilities are billed separately.