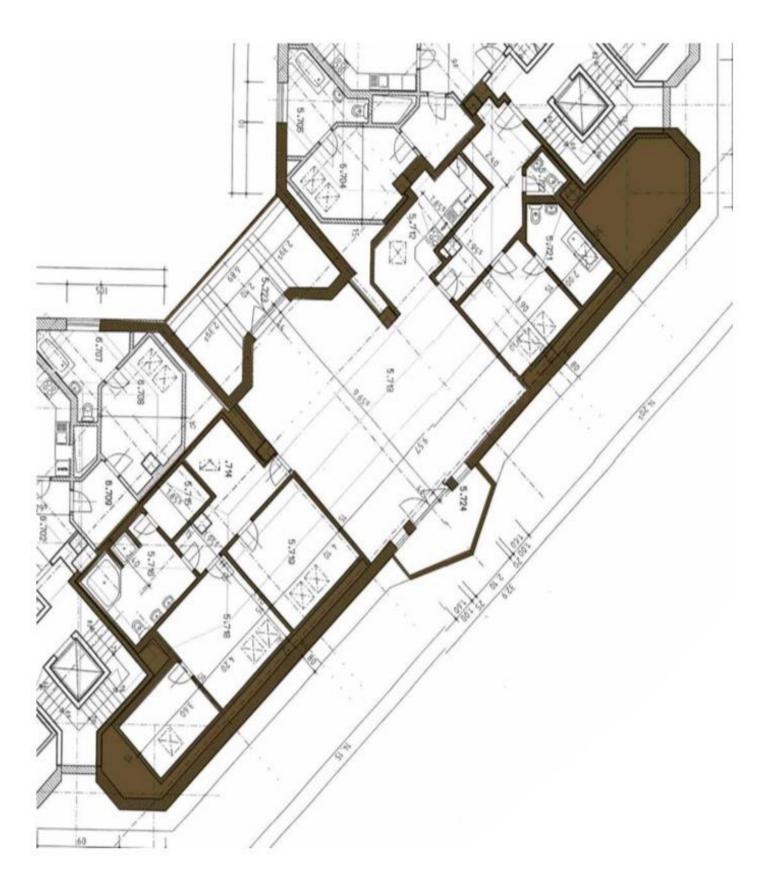

## **Apartment Four-bedroom (5+kk)**

Rented

220 m², Prague 10, Dolní Měcholupy, Za Kovárnou

| Total area       | 235 m²                    |
|------------------|---------------------------|
| Floor area*      | 220 m²                    |
| Balcony          | 8 m²                      |
| Terrace          | 7 m²                      |
| Parking          | One garage parking space. |
| Garage           | Yes                       |
| Cellar           | -                         |
| Service price    | 5600 CZK Monthly          |
| PENB             | G                         |
| Reference number | 28734                     |
| Available from   | Immediately               |

The spacious living room with a high ceiling and exposed beams features a **robust fireplace with marble tiles**. This generous room, which also includes a dining area, has a terrace and a balcony with magical views of the surrounding area. A fully fitted and equipped kitchen area with a pantry is partly separated from the open space. The private zone consists of two bedrooms, one of them with a walk-in closet, a family bathroom with bath and walk-in shower, a guest bedroom with a guest bathroom, a study in the attic, accessible through an elegant glass staircase, and a utility room.