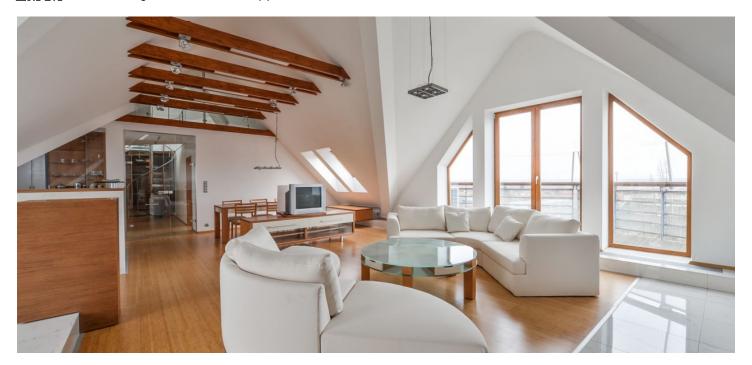

\* Area of the unit according to the Civil Code. The area consists of the sum total area of the entire unit bounded by perimeter walls.

Spacious furnished 4-bedroom 2-bathroom air-conditioned split-level attic flat with custom made design features, a terrace and a balcony, on the top fifth floor of a modern apartment building with lift in Dolní Měcholupy, Prague 10. Location within easy reach of full amenities and with quick access to the city center. Situated in close proximity of a kindergarten and elementary schools, there is a bus stop just a short walk from the building -11 min. to Skalka metro station, line A, and within short driving distance of a golf course and the Hostivař Reservoir.

The spacious living room with a high ceiling and exposed beams features a **robust fireplace with marble tiles**. This generous room, which also includes a dining area, has a terrace and a balcony with magical views of the surrounding area. A fully fitted and equipped kitchen area with a pantry is partly separated from the open space. The private zone consists of two bedrooms, one of them with a walk-in closet, a family bathroom with bath and walk-in shower, a guest bedroom with a guest bathroom, a study in the attic, accessible through an elegant glass staircase, and a utility room.

Custom made design furniture, wooden floors combined with ceramic tiles and carpeting in the bedrooms, large format plastic windows with wood shades and Velux skylights, kitchen unit equipped with Electrolux appliances (including induction plates), built-in wardrobes, 12 m² loft space, underfloor heating and quality bathroom fixtures, alarm. One garage parking space included. Common building charges and utilities are billed separately.