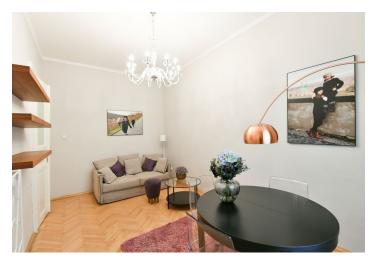

The interior features a walk-through living room with a dining area, a small fully fitted kitchen with a pantry/utility room, two comfortable bedrooms, a bathroom with a bathtub, a separate toilet, and an entrance hall.

Preserved original details, high ceilings, hardwood parquet floors, large windows, washer, dishwasher, induction cooktop, TV, WiFi, alarm, chip entry to the building.