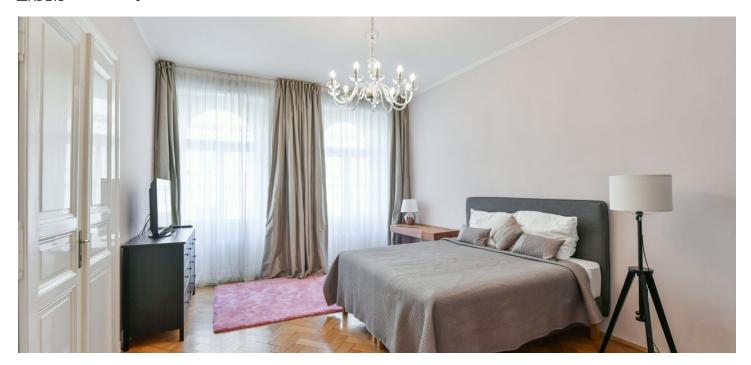

The interior features a walk-through living room with a dining area, a small fully fitted kitchen with a pantry/utility room, two comfortable bedrooms, a bathroom with a bathtub, a separate toilet, and an entrance hall.

Preserved original details, high ceilings, hardwood parquet floors, large windows, washer, dishwasher, induction cooktop, TV, WiFi, alarm, chip entry to the building.