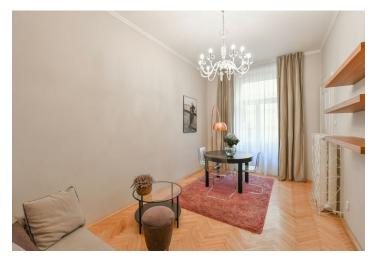

The interior features a walk-through living room with a dining area, a small fully fitted kitchen with a pantry/utility room, two comfortable bedrooms, a bathroom with a bathtub, a separate toilet, and an entrance hall.

Preserved original details, high ceilings, hardwood parquet floors, large windows, washer, dishwasher, induction cooktop, TV, WiFi, alarm, chip entry to the building.