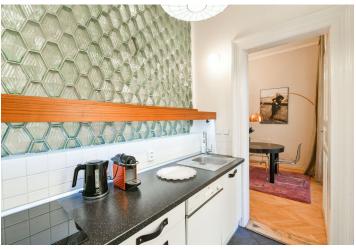

The interior features a walk-through living room with a dining area, a small fully fitted kitchen with a pantry/utility room, two comfortable bedrooms, a bathroom with a bathtub, a separate toilet, and an entrance hall.

Preserved original details, high ceilings, hardwood parquet floors, large windows, washer, dishwasher, induction cooktop, TV, WiFi, alarm, chip entry to the building.