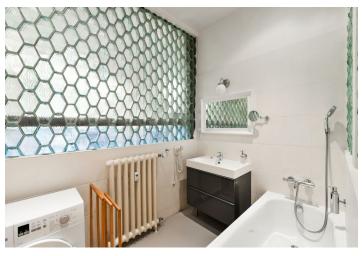

The interior features a walk-through living room with a dining area, a small fully fitted kitchen with a pantry/utility room, two comfortable bedrooms, a bathroom with a bathtub, a separate toilet, and an entrance hall.