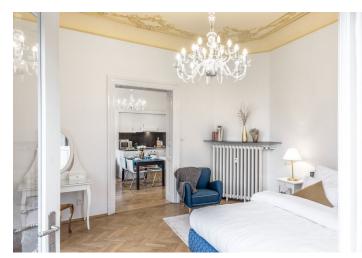

<sup>\*</sup> Area of the unit according to the Civil Code. The area consists of the sum total area of the entire unit bounded by perimeter walls.

This fully refurbished, furnished 1-bedroom apartment with a balcony and views of a park on the Vltava riverbank, Prague Castle, and Petřín Hill, is on the first floor of a completely reconstructed historic building with an elevator and an impressive entrance hall. Located in the historic center of Prague mere steps from the Rotunda of the Holly Cross, moments from the National Theatre and Charles Bridge. Within easy reach of multiple tram links and the Národní třída metro station.

The interior features a living room with a fully fitted open kitchen and dining area, a corner bedroom with a **balcony**, a bathroom with a walk-in shower and toilet, and an entrance hall.

**Preserved original details**, high ceilings, large windows, **hardwood parquet floors**, tiles, dishwasher, microwave oven, alarm, WiFi, chip card entry to the building. **Short-term** available at a higher rent.