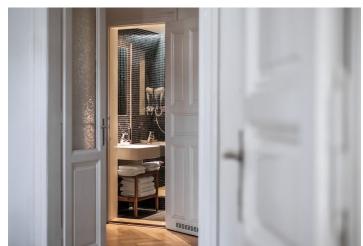

The interior features a living room with a fully fitted open kitchen and dining area, a corner bedroom with a **balcony**, a bathroom with a walk-in shower and toilet, and an entrance hall.

**Preserved original details**, high ceilings, large windows, **hardwood parquet floors**, tiles, dishwasher, microwave oven, alarm, WiFi, chip card entry to the building. **Short-term** available at a higher rent.