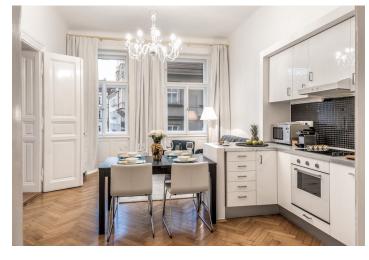

The interior features a living room with a fully fitted open kitchen and dining area, a corner bedroom with a **balcony**, a bathroom with a walk-in shower and toilet, and an entrance hall.

**Preserved original details**, high ceilings, large windows, **hardwood parquet floors**, tiles, dishwasher, microwave oven, alarm, WiFi, chip card entry to the building. **Short-term** available at a higher rent.