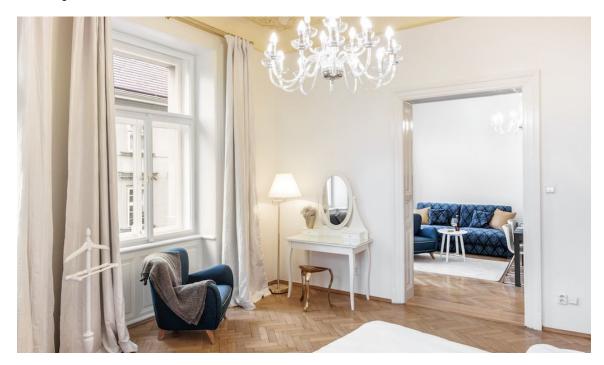

<sup>\*</sup> Area of the unit according to the Civil Code. The area consists of the sum total area of the entire unit bounded by perimeter walls.

This fully refurbished, furnished 1-bedroom apartment with a balcony and views of a park on the Vltava riverbank, Prague Castle, and Petřín Hill, is on the first floor of a completely reconstructed historic building with an elevator and an impressive entrance hall. Located in the historic center of Prague mere steps from the Rotunda of the Holly Cross, moments from the National Theatre and Charles Bridge. Within easy reach of multiple tram links and the Národní třída metro station.

The interior features a living room with a fully fitted open kitchen and dining area, a corner bedroom with a **balcony**, a bathroom with a walk-in shower and toilet, and an entrance hall.

**Preserved original details**, high ceilings, large windows, **hardwood parquet floors**, tiles, dishwasher, microwave oven, alarm, WiFi, chip card entry to the building. **Short-term** available at a higher rent.