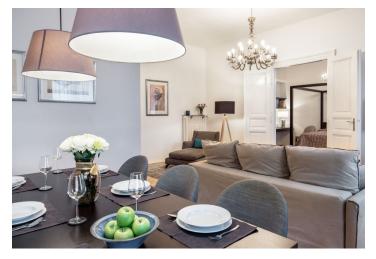

The interior features a living room with a fully fitted open kitchen, two bedrooms, bathroom with a walk-in shower and bath, a separate toilet, utility room, and an entrance hall.

**Preserved original details**, high ceilings, large windows, **solid wood parquet floors**, tiles, dishwasher, WiFi, alarm, chip card entry to the building. Monthly deposit for common building charges, water, heating and weekly cleaning CZK 7654. Electricity is billed separately. **Short term** available at a higher rent.