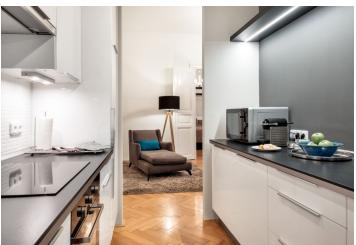

The interior features a living room with a fully fitted open kitchen, two bedrooms, bathroom with a walk-in shower and bath, a separate toilet, utility room, and an entrance hall.

**Preserved original details**, high ceilings, large windows, **solid wood parquet floors**, tiles, dishwasher, WiFi, alarm, chip card entry to the building. Monthly deposit for common building charges, water, heating and weekly cleaning CZK 7654. Electricity is billed separately. **Short term** available at a higher rent.