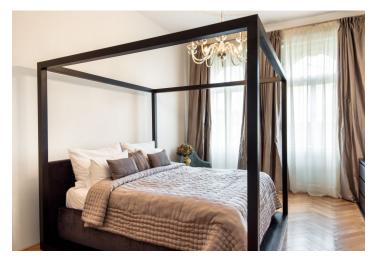

The interior features a living room with a fully fitted open kitchen, two bedrooms, bathroom with a walk-in shower and bath, a separate toilet, utility room, and an entrance hall.

**Preserved original details**, high ceilings, large windows, **solid wood parquet floors**, tiles, dishwasher, WiFi, alarm, chip card entry to the building. Monthly deposit for common building charges, water, heating and weekly cleaning CZK 7654. Electricity is billed separately. **Short term** available at a higher rent.