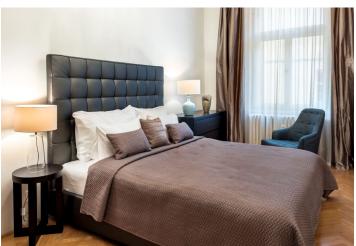

<sup>\*</sup> Area of the unit according to the Civil Code. The area consists of the sum total area of the entire unit bounded by perimeter walls.

Fully refurbished furnished 2-bedroom flat with views of the VItava River and the Prague Castle, on the third floor of a completely reconstructed historic building with a lift and an impressive entrance hall. Located in the historic center of Prague just steps from the Rotunda of the Holly Cross, moments from the National Theatre and Charles Bridge. Within easy reach of multiple tram links and Národní třída metro station.

The interior features a living room with a fully fitted open kitchen, two bedrooms, bathroom with a walk-in shower and bath, a separate toilet, utility room, and an entrance hall.

**Preserved original details**, high ceilings, large windows, **solid wood parquet floors**, tiles, dishwasher, WiFi, alarm, chip card entry to the building. Monthly deposit for common building charges, water, heating and weekly cleaning CZK 7654. Electricity is billed separately. **Short term** available at a higher rent.