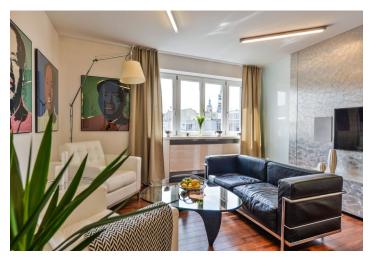

\* Area of the unit according to the Civil Code. The area consists of the sum total area of the entire unit bounded by perimeter walls.

This designer apartment has undergone a reconstruction that preserved the original architectural features. Located on the 6th floor of a Functionalist apartment building in a prestigious location near Old Town Square and the VItava riverbank.

The interior benefits from a living room with a dining area and a separate kitchen, a bedroom (both rooms overlook the south-facing courtyard), a bathroom with a bathtub and a toilet and a hallway. The utility room with washing machine is accessible from the kitchen.

The equipment includes copies of 1930's Bauhaus (Marcel Breuer, Eileen Gray) furniture, which are included in the price. There is also solid timber flooring, glass doors, built-in cabinets, Siemens and AEG appliances.