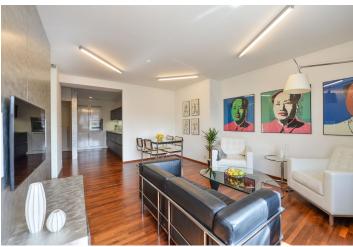

The interior benefits from a living room with a dining area and a separate kitchen, a bedroom (both rooms overlook the south-facing courtyard), a bathroom with a bathtub and a toilet and a hallway. The utility room with washing machine is accessible from the kitchen.

The equipment includes copies of 1930's Bauhaus (Marcel Breuer, Eileen Gray) furniture, which are included in the price. There is also solid timber flooring, glass doors, built-in cabinets, Siemens and AEG appliances.