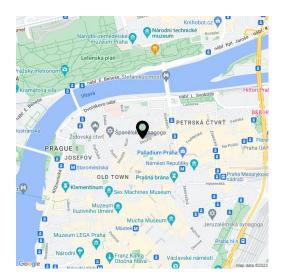

The location has good transport accessibility (just a few minutes' walk from the náměstí Republiky tram and metro stop), and a rich selection of quality restaurants, cafes and shops, including culinary shops & bistros in the nearby Palác Dlouhá.