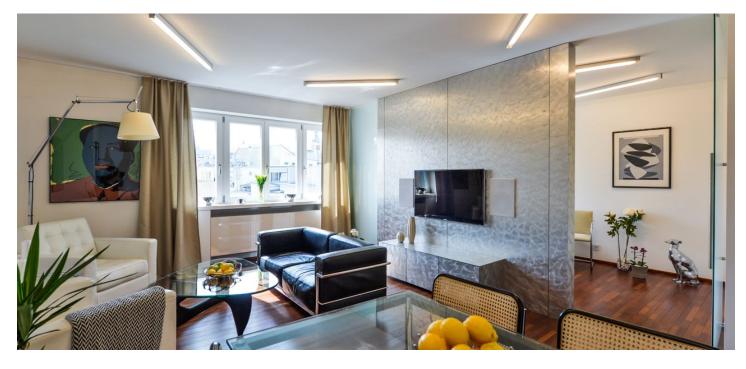

\* Area of the unit according to the Civil Code. The area consists of the sum total area of the entire unit bounded by perimeter walls.

This designer apartment has undergone a reconstruction that preserved the original architectural features. Located on the 6th floor of a Functionalist apartment building in a prestigious location near Old Town Square and the VItava riverbank.

The interior benefits from a living room with a dining area and a separate kitchen, a bedroom (both rooms overlook the south-facing courtyard), a bathroom with a bathtub and a toilet and a hallway. The utility room with washing machine is accessible from the kitchen.

The equipment includes copies of 1930's Bauhaus (Marcel Breuer, Eileen Gray) furniture, which are included in the price. There is also solid timber flooring, glass doors, built-in cabinets, Siemens and AEG appliances.