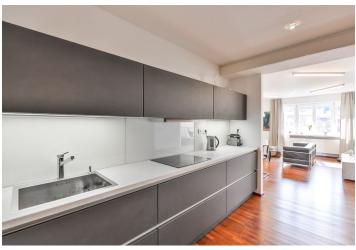

The interior benefits from a living room with a dining area and a separate kitchen, a bedroom (both rooms overlook the south-facing courtyard), a bathroom with a bathtub and a toilet and a hallway. The utility room with washing machine is accessible from the kitchen.

The equipment includes copies of 1930's Bauhaus (Marcel Breuer, Eileen Gray) furniture, which are included in the price. There is also solid timber flooring, glass doors, built-in cabinets, Siemens and AEG appliances.