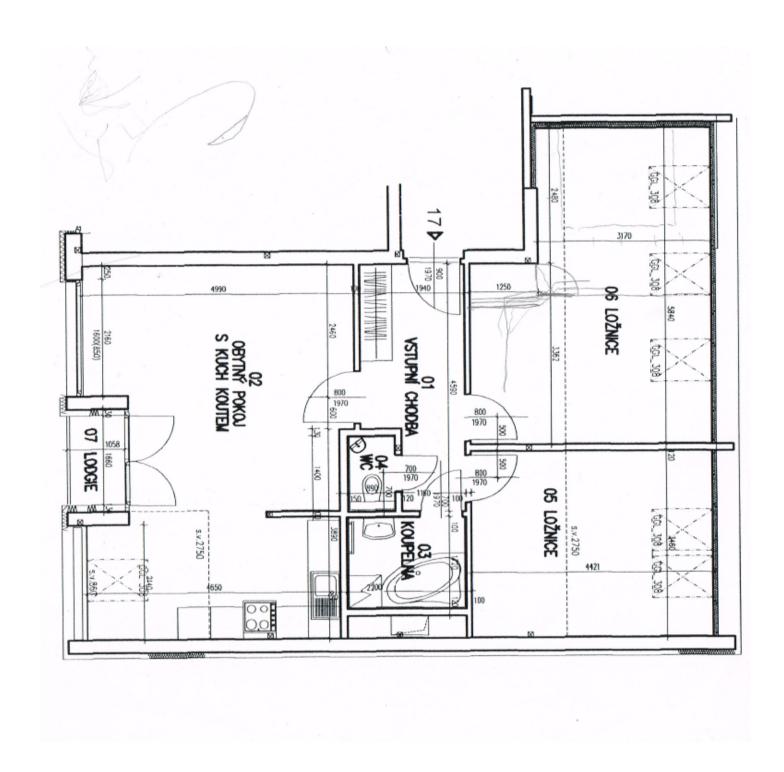

The interior of this apartment situated on the 5th floor consists of a hallway with access to all rooms: a pleasantly bright main living area with a kitchen and an entrance to the balcony, two bedrooms, a bathroom and a separate toilet. Directly in the apartment there is an attic of 40 m<sup>2</sup>, a storeroom is situated on the 4th floor.

Interior 82 m<sup>2</sup>, balcony 2 m<sup>2</sup>, attic 40 m<sup>2</sup>.