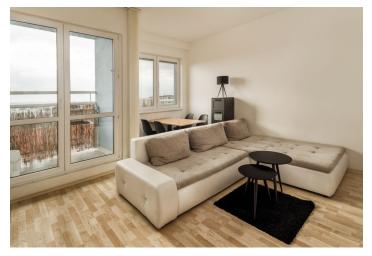

The interior of this apartment situated on the 5th floor consists of a hallway with access to all rooms: a pleasantly bright main living area with a kitchen and an entrance to the balcony, two bedrooms, a bathroom and a separate toilet. Directly in the apartment there is an attic of 40 m<sup>2</sup>, a storeroom is situated on the 4th floor.