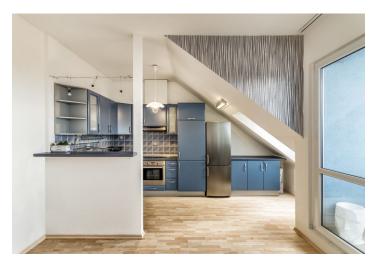

The flat was built in 2006 as an addition to the house. Facilities include floating floors, large-format tiles, plastic windows and a fully equipped kitchen unit with Zanussi appliances.

The location is characterized by a pleasant tranquillity and plenty of greenery. A kindergarten and playground can be found just a few steps from the house. Within 10 minutes you can walk to a grammar school, an elementary school, a supermarket, various shops, several restaurants, etc.