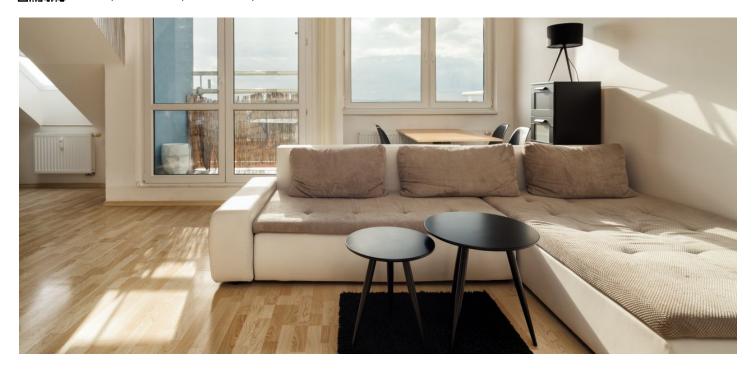

\* Area of the unit according to the Civil Code. The area consists of the sum total area of the entire unit bounded by perimeter walls.

Bright two-bedroom apartment with a workroom and a balcony, built in 2006 as a brick addition to a panel house. Located in a quiet area of Brno's Líšeň, just a few minutes' walk from public transport stops and other services.

The interior of this apartment situated on the 5th floor consists of a hallway with access to all rooms: a pleasantly bright main living area with a kitchen and an entrance to the balcony, two bedrooms, a bathroom and a separate toilet. Directly in the apartment there is an attic of 40 m<sup>2</sup>, a storeroom is situated on the 4th floor.