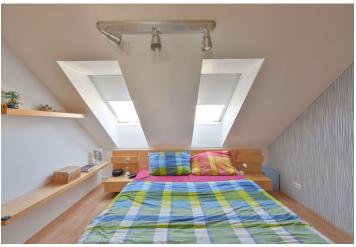

\* Area of the unit according to the Civil Code. The area consists of the sum total area of the entire unit bounded by perimeter walls.

Bright two-bedroom apartment with a workroom and a balcony, built in 2006 as a brick addition to a panel house. Located in a quiet area of Brno's Líšeň, just a few minutes' walk from public transport stops and other services.

The interior of this apartment situated on the 5th floor consists of a hallway with access to all rooms: a pleasantly bright main living area with a kitchen and an entrance to the balcony, two bedrooms, a bathroom and a separate toilet. Directly in the apartment there is an attic of 40 m<sup>2</sup>, a storeroom is situated on the 4th floor.

The flat was built in 2006 as an addition to the house. Facilities include floating floors, large-format tiles, plastic windows and a fully equipped kitchen unit with Zanussi appliances.

The location is characterized by a pleasant tranquillity and plenty of greenery. A kindergarten and playground can be found just a few steps from the house. Within 10 minutes you can walk to a grammar school, an elementary school, a supermarket, various shops, several restaurants, etc.