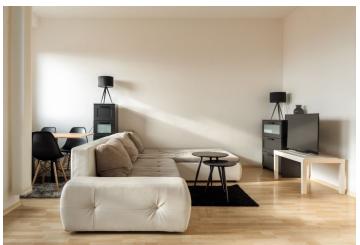

The interior of this apartment situated on the 5th floor consists of a hallway with access to all rooms: a pleasantly bright main living area with a kitchen and an entrance to the balcony, two bedrooms, a bathroom and a separate toilet. Directly in the apartment there is an attic of 40 m<sup>2</sup>, a storeroom is situated on the 4th floor.

The flat was built in 2006 as an addition to the house. Facilities include floating floors, large-format tiles, plastic windows and a fully equipped kitchen unit with Zanussi appliances.

The location is characterized by a pleasant tranquillity and plenty of greenery. A kindergarten and playground can be found just a few steps from the house. Within 10 minutes you can walk to a grammar school, an elementary school, a supermarket, various shops, several restaurants, etc.