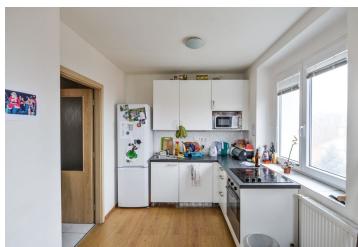

The interior includes three bedrooms, a fully fitted kitchen with dining space, a living room with **balcony** access, bathroom with both a walk-in shower and bath, a separate toilet, and entrance hall.