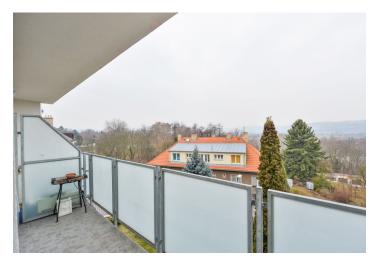

\* Area of the unit according to the Civil Code. The area consists of the sum total area of the entire unit bounded by perimeter walls.

This unfurnished 3-bedroom flat with a balcony offers wonderful views of the VItava River valley and the surrounding greenery. Situated on the third floor of a contemporary building with no lift, in a residential neighborhood in Komořany, convenient to the Prague 4 international schools. Quiet green location just 200 m from the popular bike path along the VItava riverbank, ideal for cycling, in-lines and romantic walks. Full amenities in the area, very good access to the city center (train, bus and tram connections - 20 min.), a 15 min. drive to the airport.

The interior includes three bedrooms, a fully fitted kitchen with dining space, a living room with **balcony** access, bathroom with both a walk-in shower and bath, a separate toilet, and entrance hall.