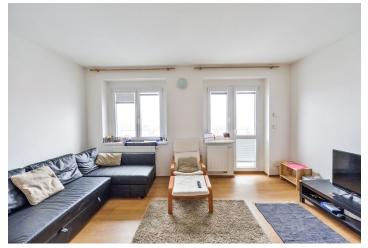

The interior includes three bedrooms, a fully fitted kitchen with dining space, a living room with **balcony** access, bathroom with both a walk-in shower and bath, a separate toilet, and entrance hall.