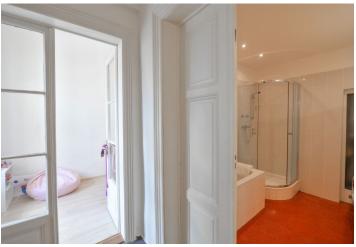

The layout of the apartment is located on the 2nd floor of a courtyard building without a lift. There is a living room, kitchen with dining room, bedroom, children's room facing the courtyard, hallway, bathroom (bath, shower, wash-basin, connection for washing machine and dryer), a separate toilet and utility room.

The interior includes a **floor of solid wood planks** (kitchen with dining room) and **parquet floors** (living room, bedroom), built-in wardrobe, original renovated door and **casement windows** and a fully equipped kitchen. In the underground garages of the shopping center directly opposite the apartment, there is a possibility for rent a guarded parking space.