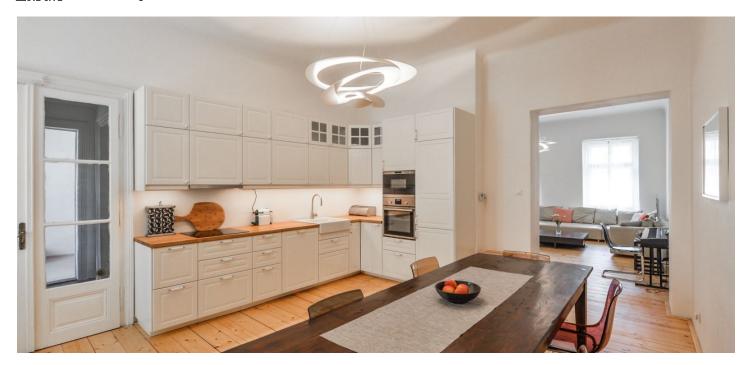

The layout of the apartment is located on the 2nd floor of a courtyard building without a lift. There is a living room, kitchen with dining room, bedroom, children's room facing the courtyard, hallway, bathroom (bath, shower, wash-basin, connection for washing machine and dryer), a separate toilet and utility room.

The interior includes a **floor of solid wood planks** (kitchen with dining room) and **parquet floors** (living room, bedroom), built-in wardrobe, original renovated door and **casement windows** and a fully equipped kitchen. In the underground garages of the shopping center directly opposite the apartment, there is a possibility for rent a guarded parking space.