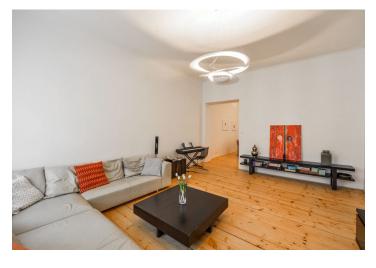

The layout of the apartment is located on the 2nd floor of a courtyard building without a lift. There is a living room, kitchen with dining room, bedroom, children's room facing the courtyard, hallway, bathroom (bath, shower, wash-basin, connection for washing machine and dryer), a separate toilet and utility room.

The interior includes a **floor of solid wood planks** (kitchen with dining room) and **parquet floors** (living room, bedroom), built-in wardrobe, original renovated door and **casement windows** and a fully equipped kitchen. In the underground garages of the shopping center directly opposite the apartment, there is a possibility for rent a guarded parking space.