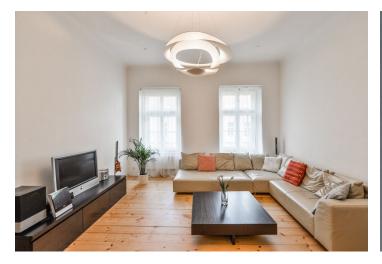

The layout of the apartment is located on the 2nd floor of a courtyard building without a lift. There is a living room, kitchen with dining room, bedroom, children's room facing the courtyard, hallway, bathroom (bath, shower, wash-basin, connection for washing machine and dryer), a separate toilet and utility room.

The interior includes a **floor of solid wood planks** (kitchen with dining room) and **parquet floors** (living room, bedroom), built-in wardrobe, original renovated door and **casement windows** and a fully equipped kitchen. In the underground garages of the shopping center directly opposite the apartment, there is a possibility for rent a guarded parking space.