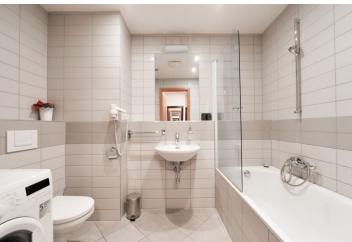

The interior includes living room with a fully fitted open kitchen and dining space, one bedroom with built-in wardrobes, bathroom with bath with a shower screen and toilet, and entrance hall with boiler cabinet. The **balcony** overlooks the green courtyard and is accessible from both main rooms.