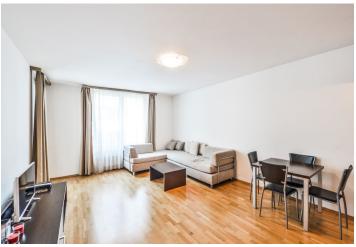

\* Area of the unit according to the Civil Code. The area consists of the sum total area of the entire unit bounded by perimeter walls.

Furnished 1-bedroom flat with a 6 m² balcony, situated on the third floor in the Anděl City Residence with a 24-hour reception, security cameras and underground parking. The modern residence offers many conveniences as it is located near a huge shopping center with sports and cultural facilities. Great public transportation connections, a few minute walk to Anděl metro station and multiple bus and tram links. Convenient to the French School.

The interior includes living room with a fully fitted open kitchen and dining space, one bedroom with built-in wardrobes, bathroom with bath with a shower screen and toilet, and entrance hall with boiler cabinet. The **balcony** overlooks the green courtyard and is accessible from both main rooms.

Wooden floating floors, security entry door, independent gas boiler, washing machine, microwave oven, video entry phone, lift, **cellar. Garage parking** can be arranged at an additional fee. Service charges and water CZK 1700/month. Gas and electricity are billed separately.