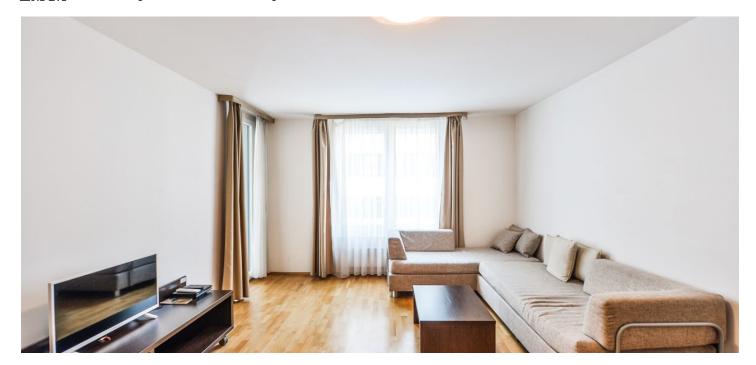

The interior includes living room with a fully fitted open kitchen and dining space, one bedroom with built-in wardrobes, bathroom with bath with a shower screen and toilet, and entrance hall with boiler cabinet. The **balcony** overlooks the green courtyard and is accessible from both main rooms.