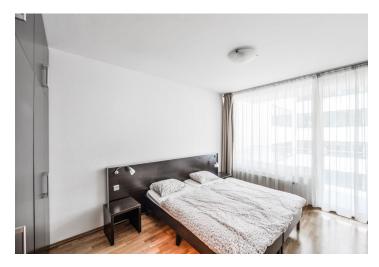

The interior includes living room with a fully fitted open kitchen and dining space, one bedroom with built-in wardrobes, bathroom with bath with a shower screen and toilet, and entrance hall with boiler cabinet. The **balcony** overlooks the green courtyard and is accessible from both main rooms.