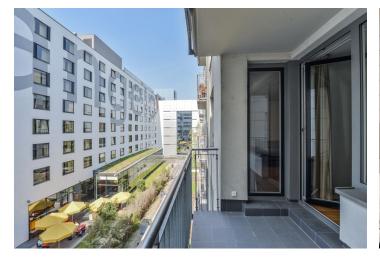

## **Apartment One-bedroom (2+kk)**

Rented

62 m², Prague 5, Smíchov, Karla Engliše

| Total area     | 68 m²                           |
|----------------|---------------------------------|
| Floor area*    | 62 m²                           |
| Balcony        | 6 m²                            |
| Parking        | Garage parking can be arranged. |
| Garage         | Yes                             |
| Cellar         | Yes                             |
| PENB           | С                               |
| Reference num  | ber 28827                       |
| Available from | Immediately                     |

The interior includes living room with a fully fitted open kitchen and dining space, one bedroom with built-in wardrobes, bathroom with bath with a shower screen and toilet, and entrance hall with boiler cabinet. The **balcony** overlooks the green courtyard and is accessible from both main rooms.