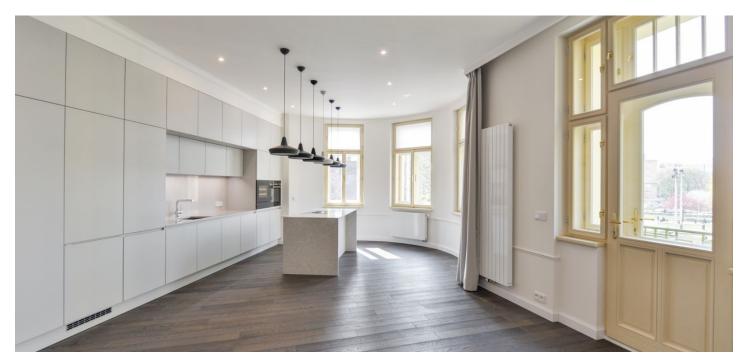

\* Area of the unit according to the Civil Code. The area consists of the sum total area of the entire unit bounded by perimeter walls.

Boasting views of the Jiřího z Poděbrad Square and the unique modern Church Of The Most Sacred Heart Of Our Lord, this is an attractive air-conditioned unfurnished 3-bedroom 2-bathroom flat. Situated on the first floor of a completely refurbished Art-Nouveau building with a lift and preserved original features. Conveniently located in the popular Vinohrady residential area at Jiřího z Poděbrad Square with metro station and tram links, with full amenities within easy reach.

The interior of this corner flat includes a spacious living room with a fully fitted open kitchen and a dining area with access to the balcony, a master bedroom with a walk-in closet and a fully equipped en-suite bathroom with a bathtub, a shower and a toilet, two bedrooms (one with a balcony), a bathroom with a shower, a toilet and a bidet, and an entrance hall.

High standard materials and finishes, large windows, solid wood parquet floors, tiles, security entry door, built-in wardrobes, gas boiler, high quality appliances incl. a washer / dryer, plenty of storage space, cellar.