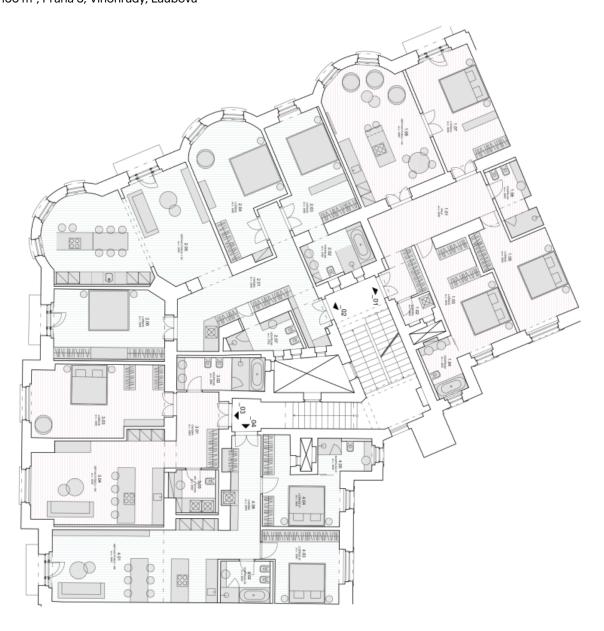

The interior of this corner flat includes a spacious living room with a fully fitted open kitchen and a dining area with access to the balcony, a master bedroom with a walk-in closet and a fully equipped en-suite bathroom with a bathtub, a shower and a toilet, two bedrooms (one with a balcony), a bathroom with a shower, a toilet and a bidet, and an entrance hall.