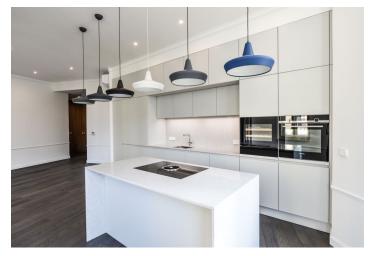

The interior of this corner flat includes a spacious living room with a fully fitted open kitchen and a dining area with access to the balcony, a master bedroom with a walk-in closet and a fully equipped en-suite bathroom with a bathtub, a shower and a toilet, two bedrooms (one with a balcony), a bathroom with a shower, a toilet and a bidet, and an entrance hall.

High standard materials and finishes, large windows, solid wood parquet floors, tiles, security entry door, built-in wardrobes, gas boiler, high quality appliances incl. a washer / dryer, plenty of storage space, cellar.