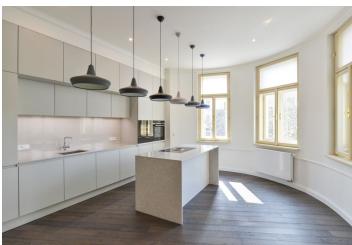

The interior of this corner flat includes a spacious living room with a fully fitted open kitchen and a dining area with access to the balcony, a master bedroom with a walk-in closet and a fully equipped en-suite bathroom with a bathtub, a shower and a toilet, two bedrooms (one with a balcony), a bathroom with a shower, a toilet and a bidet, and an entrance hall.

High standard materials and finishes, large windows, solid wood parquet floors, tiles, security entry door, built-in wardrobes, gas boiler, high quality appliances incl. a washer / dryer, plenty of storage space, cellar.