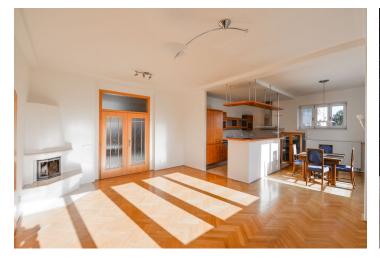

The interior features a spacious living room with a **fireplace**, a fully fitted open kitchen and beautiful views of Prague and the Vltava river, three bedrooms with built-in wardrobes, bathroom with both a bath and a walk-in shower, a separate toilet, utility room, and a large entrance hall.

**Solid wood parquet floors**, tiles, built-in storage, French windows, gas boiler, blinds, dryer, dishwasher, microwave oven, bike storage in the house. Common building charges and deposit for utilities around CZK 4000 per month. Unfurnished.