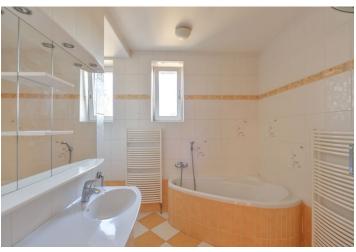

The interior features a spacious living room with a **fireplace**, a fully fitted open kitchen and beautiful views of Prague and the Vltava river, three bedrooms with built-in wardrobes, bathroom with both a bath and a walk-in shower, a separate toilet, utility room, and a large entrance hall.