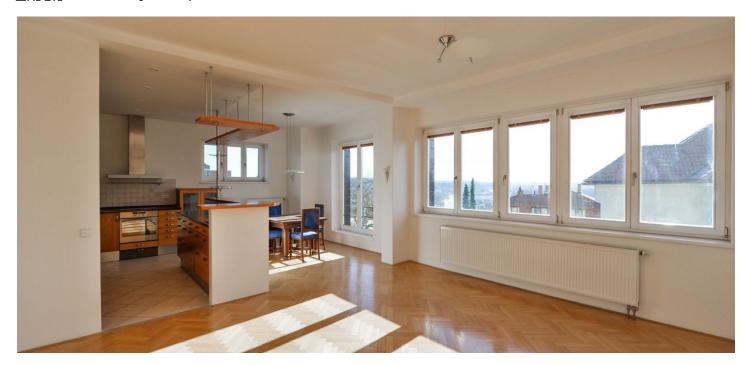

The interior features a spacious living room with a **fireplace**, a fully fitted open kitchen and beautiful views of Prague and the Vltava river, three bedrooms with built-in wardrobes, bathroom with both a bath and a walk-in shower, a separate toilet, utility room, and a large entrance hall.

**Solid wood parquet floors**, tiles, built-in storage, French windows, gas boiler, blinds, dryer, dishwasher, microwave oven, bike storage in the house. Common building charges and deposit for utilities around CZK 4000 per month. Unfurnished.