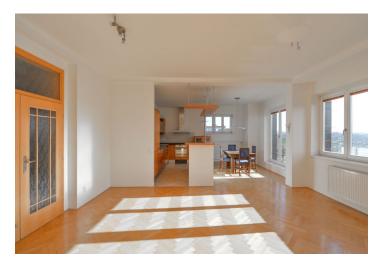

The interior features a spacious living room with a **fireplace**, a fully fitted open kitchen and beautiful views of Prague and the Vltava river, three bedrooms with built-in wardrobes, bathroom with both a bath and a walk-in shower, a separate toilet, utility room, and a large entrance hall.

**Solid wood parquet floors**, tiles, built-in storage, French windows, gas boiler, blinds, dryer, dishwasher, microwave oven, bike storage in the house. Common building charges and deposit for utilities around CZK 4000 per month. Unfurnished.