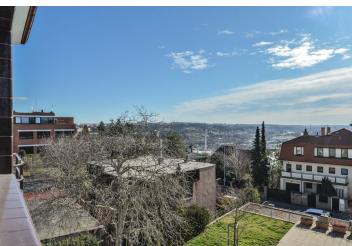

The interior features a spacious living room with a **fireplace**, a fully fitted open kitchen and beautiful views of Prague and the Vltava river, three bedrooms with built-in wardrobes, bathroom with both a bath and a walk-in shower, a separate toilet, utility room, and a large entrance hall.