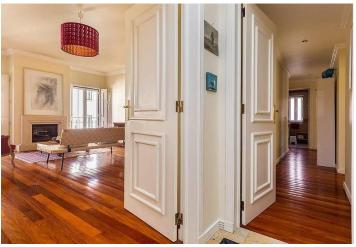

The apartment boasts an **abundance of natural light**, making for bright and sunny living conditions. The layout consists of a living room with a **fireplace** and **office area**, a separate kitchen, **three bedrooms**, **two bathrooms**, and an entrance hall with a storage room. The rooms are spacious and flaunt **built-in cabinets**.