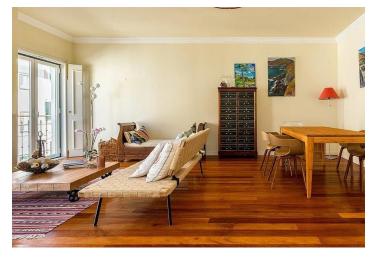

The apartment boasts an **abundance of natural light**, making for bright and sunny living conditions. The layout consists of a living room with a **fireplace** and **office area**, a separate kitchen, **three bedrooms**, **two bathrooms**, and an entrance hall with a storage room. The rooms are spacious and flaunt **built-in cabinets**.