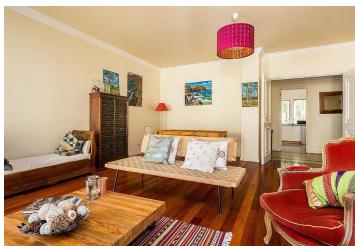

The apartment boasts an **abundance of natural light**, making for bright and sunny living conditions. The layout consists of a living room with a **fireplace** and **office area**, a separate kitchen, **three bedrooms**, **two bathrooms**, and an entrance hall with a storage room. The rooms are spacious and flaunt **built-in cabinets**.