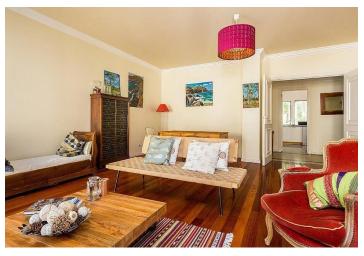

The apartment boasts an **abundance of natural light**, making for bright and sunny living conditions. The layout consists of a living room with a **fireplace** and **office area**, a separate kitchen, **three bedrooms**, **two bathrooms**, and an entrance hall with a storage room. The rooms are spacious and flaunt **built-in cabinets**.