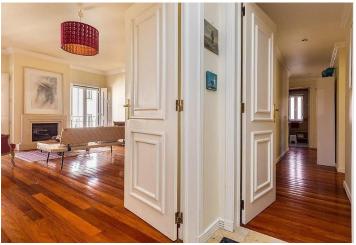

\* Area of the unit according to the Civil Code. The area consists of the sum total area of the entire unit bounded by perimeter walls.

This handsome, three-bedroom apartment is situated in an intimate residential complex with a lift, communal pool and garden.

The apartment boasts an **abundance of natural light**, making for bright and sunny living conditions. The layout consists of a living room with a **fireplace** and **office area**, a separate kitchen, **three bedrooms**, **two bathrooms**, and an entrance hall with a storage room. The rooms are spacious and flaunt **built-in cabinets**.