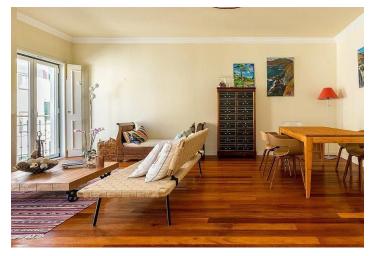

The apartment boasts an **abundance of natural light**, making for bright and sunny living conditions. The layout consists of a living room with a **fireplace** and **office area**, a separate kitchen, **three bedrooms**, **two bathrooms**, and an entrance hall with a storage room. The rooms are spacious and flaunt **built-in cabinets**.