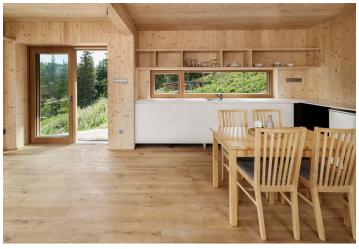

The entrance level offers a living room with a **fireplace and panoramic windows**, with a kitchen, a dining area and **a south-facing terrace**. There is also a bathroom with a bathtub, a shower and access to the garden, an entrance hall with a walk-in wardrobe and a toilet (connection for washing machine and dryer). The attic consists of a bedroom with a built-in closet, a loft space and an east-facing terrace, a spacious southwest bedroom (possible to divide it into 2 bedrooms) with entrances to the planned **garden terrace** and a separate toilet. Furthermore, there is a stone basement with a utility room.

High-quality ecological materials used, unique diffusion-open structure design and ventilated larch facade with a maintenance-free system. Features include a Norwegian fireplace with the accumulation of up to 36 hours, underfloor heating (in the middle of the house), massive oak floors on the ground floor, Italian mosaic Appiani in the bathrooms. Wooden larch windows, Velux skylights with outdoor roller shutters. There is a Jotul outdoor design fireplace. The house is surrounded by a large sloping fenced garden with birch trees, pine trees, blueberries, blackberries and mushrooms.