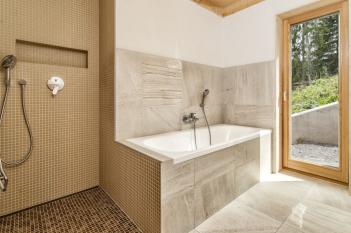

The entrance level offers a living room with a **fireplace and panoramic windows**, with a kitchen, a dining area and **a south-facing terrace**. There is also a bathroom with a bathtub, a shower and access to the garden, an entrance hall with a walk-in wardrobe and a toilet (connection for washing machine and dryer). The attic consists of a bedroom with a built-in closet, a loft space and an east-facing terrace, a spacious southwest bedroom (possible to divide it into 2 bedrooms) with entrances to the planned **garden terrace** and a separate toilet. Furthermore, there is a stone basement with a utility room.

High-quality ecological materials used, unique diffusion-open structure design and ventilated larch facade with a maintenance-free system. Features include a Norwegian fireplace with the accumulation of up to 36 hours, underfloor heating (in the middle of the house), massive oak floors on the ground floor, Italian mosaic Appiani in the bathrooms. Wooden larch windows, Velux skylights with outdoor roller shutters. There is a Jotul outdoor design fireplace. The house is surrounded by a large sloping fenced garden with birch trees, pine trees, blueberries, blackberries and mushrooms.