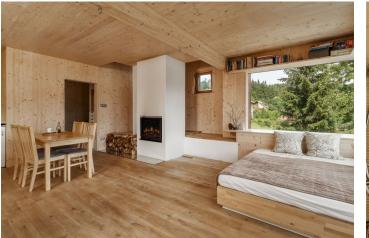

The entrance level offers a living room with a **fireplace and panoramic windows**, with a kitchen, a dining area and **a south-facing terrace**. There is also a bathroom with a bathtub, a shower and access to the garden, an entrance hall with a walk-in wardrobe and a toilet (connection for washing machine and dryer). The attic consists of a bedroom with a built-in closet, a loft space and an east-facing terrace, a spacious southwest bedroom (possible to divide it into 2 bedrooms) with entrances to the planned **garden terrace** and a separate toilet. Furthermore, there is a stone basement with a utility room.

High-quality ecological materials used, unique diffusion-open structure design and ventilated larch facade with a maintenance-free system. Features include a Norwegian fireplace with the accumulation of up to 36 hours, underfloor heating (in the middle of the house), massive oak floors on the ground floor, Italian mosaic Appiani in the bathrooms. Wooden larch windows, Velux skylights with outdoor roller shutters. There is a Jotul outdoor design fireplace. The house is surrounded by a large sloping fenced garden with birch trees, pine trees, blueberries, blackberries and mushrooms.