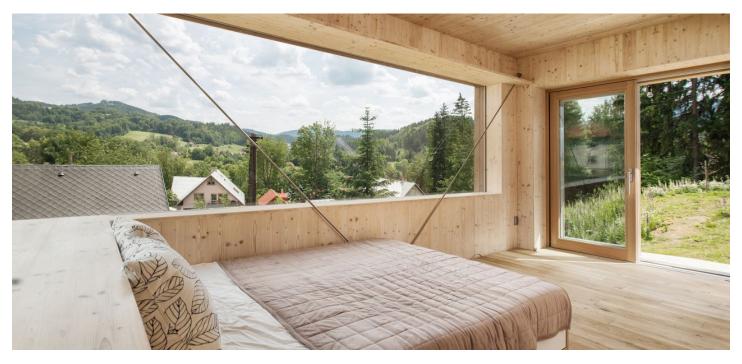

The entrance level offers a living room with a **fireplace and panoramic windows**, with a kitchen, a dining area and **a south-facing terrace**. There is also a bathroom with a bathtub, a shower and access to the garden, an entrance hall with a walk-in wardrobe and a toilet (connection for washing machine and dryer). The attic consists of a bedroom with a built-in closet, a loft space and an east-facing terrace, a spacious southwest bedroom (possible to divide it into 2 bedrooms) with entrances to the planned **garden terrace** and a separate toilet. Furthermore, there is a stone basement with a utility room.

High-quality ecological materials used, unique diffusion-open structure design and ventilated larch facade with a maintenance-free system. Features include a Norwegian fireplace with the accumulation of up to 36 hours, underfloor heating (in the middle of the house), massive oak floors on the ground floor, Italian mosaic Appiani in the bathrooms. Wooden larch windows, Velux skylights with outdoor roller shutters. There is a Jotul outdoor design fireplace. The house is surrounded by a large sloping fenced garden with birch trees, pine trees, blueberries, blackberries and mushrooms.