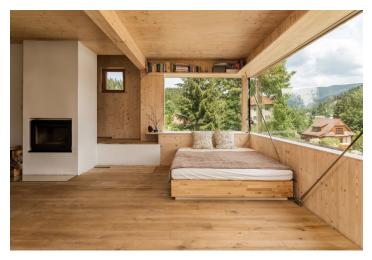

The entrance level offers a living room with a **fireplace and panoramic windows**, with a kitchen, a dining area and **a south-facing terrace**. There is also a bathroom with a bathtub, a shower and access to the garden, an entrance hall with a walk-in wardrobe and a toilet (connection for washing machine and dryer). The attic consists of a bedroom with a built-in closet, a loft space and an east-facing terrace, a spacious southwest bedroom (possible to divide it into 2 bedrooms) with entrances to the planned **garden terrace** and a separate toilet. Furthermore, there is a stone basement with a utility room.

High-quality ecological materials used, unique diffusion-open structure design and ventilated larch facade with a maintenance-free system. Features include a Norwegian fireplace with the accumulation of up to 36 hours, underfloor heating (in the middle of the house), massive oak floors on the ground floor, Italian mosaic Appiani in the bathrooms. Wooden larch windows, Velux skylights with outdoor roller shutters. There is a Jotul outdoor design fireplace. The house is surrounded by a large sloping fenced garden with birch trees, pine trees, blueberries, blackberries and mushrooms.