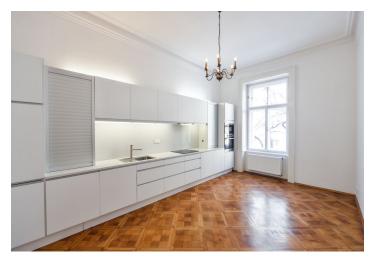

The flat includes a fully fitted eat-in kitchen and a living room both with windows facing a quiet street, one bedroom facing the courtyard, bathroom (bath, walk-in shower, toilet), corridor with built-in storage, a guest toilet, and a huge entrance hall.

**Airy rooms**, high ceilings, large windows, **solid wood parquet floors**, tiles, gas boiler, washer / dryer, dishwasher, microwave oven. Common building charges CZK 900 per month, deposit for water CZK 100 per month for one person. Gas and electricity will be transferred to the tenant.