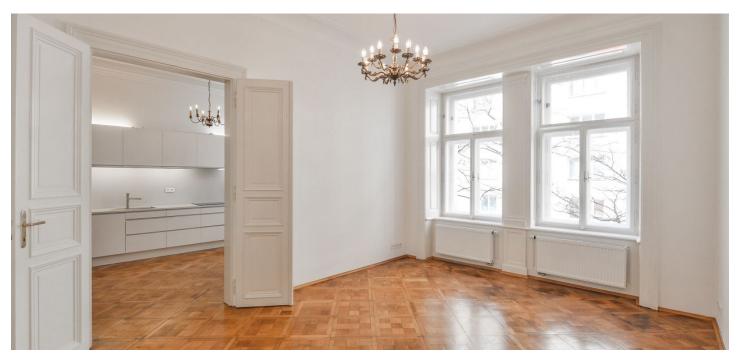

This completely reconstructed 1-bedroom flat with preserved original details is on the first floor of a fully renovated residential building with lift and a nicely landscaped courtyard, in the popular Vinohrady neighborhood. Conveniently located just moments from Riegrovy Sady Park and a few blocks from Náměstí Míru metro and trams, within easy reach of full amenities, and a ten minute walk to Wenceslas Square with access to all three Prague metro lines.

The flat includes a fully fitted eat-in kitchen and a living room both with windows facing a quiet street, one bedroom facing the courtyard, bathroom (bath, walk-in shower, toilet), corridor with built-in storage, a guest toilet, and a huge entrance hall.

**Airy rooms**, high ceilings, large windows, **solid wood parquet floors**, tiles, gas boiler, washer / dryer, dishwasher, microwave oven. Common building charges CZK 900 per month, deposit for water CZK 100 per month for one person. Gas and electricity will be transferred to the tenant.