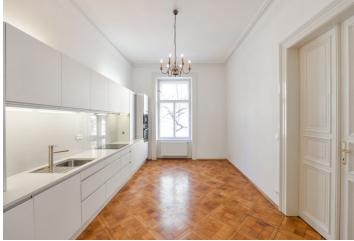

This completely reconstructed 1-bedroom flat with preserved original details is on the first floor of a fully renovated residential building with lift and a nicely landscaped courtyard, in the popular Vinohrady neighborhood. Conveniently located just moments from Riegrovy Sady Park and a few blocks from Náměstí Míru metro and trams, within easy reach of full amenities, and a ten minute walk to Wenceslas Square with access to all three Prague metro lines.

The flat includes a fully fitted eat-in kitchen and a living room both with windows facing a quiet street, one bedroom facing the courtyard, bathroom (bath, walk-in shower, toilet), corridor with built-in storage, a guest toilet, and a huge entrance hall.

**Airy rooms**, high ceilings, large windows, **solid wood parquet floors**, tiles, gas boiler, washer / dryer, dishwasher, microwave oven. Common building charges CZK 900 per month, deposit for water CZK 100 per month for one person. Gas and electricity will be transferred to the tenant.