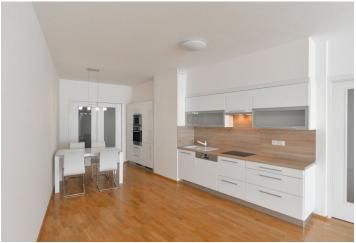

\* Area of the unit according to the Civil Code. The area consists of the sum total area of the entire unit bounded by perimeter walls.

This partly furnished 2-bedroom 2-bathroom flat with two balconies is situated on the fourth floor with lift in a modern residential complex with 24-hour reception, security, a park, a children's playground and underground parking. Location with full range of amenities, near the BB Centrum and Brumlovka multipurpose centers, with bus connections to Budějovická and Pankrác metro stations and quick access to the city center.

The interior includes a spacious living room with a fully fitted open kitchen, dining space and **balcony** access, master bedroom with an en-suite bathroom (walk-in shower, toilet) and **balcony** access, second bedroom, a family bathroom (bath, bidet, toilet), a guest toilet, utillity room, and entrance hall.

**Wooden floors**, tiles, built-in wardrobes in the hall and both bedrooms, security entry door, dishwasher, microwave oven, 6.4 m² **cellar**, chip entry to the building. Can be unfurnished. One **garage parking** space available at CZK 2500/month. Monthly deposit for common building charges and utilities CZK 8460.