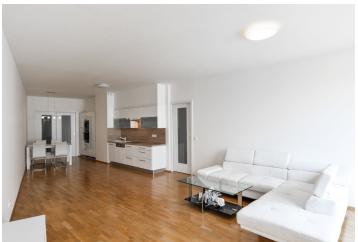

The interior includes a spacious living room with a fully fitted open kitchen, dining space and **balcony** access, master bedroom with an en-suite bathroom (walk-in shower, toilet) and **balcony** access, second bedroom, a family bathroom (bath, bidet, toilet), a guest toilet, utillity room, and entrance hall.