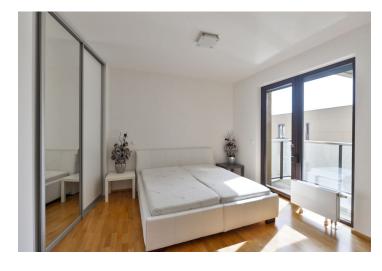

The interior includes a spacious living room with a fully fitted open kitchen, dining space and **balcony** access, master bedroom with an en-suite bathroom (walk-in shower, toilet) and **balcony** access, second bedroom, a family bathroom (bath, bidet, toilet), a guest toilet, utillity room, and entrance hall.

**Wooden floors**, tiles, built-in wardrobes in the hall and both bedrooms, security entry door, dishwasher, microwave oven, 6.4 m² **cellar**, chip entry to the building. Can be unfurnished. One **garage parking** space available at CZK 2500/month. Monthly deposit for common building charges and utilities CZK 8460.