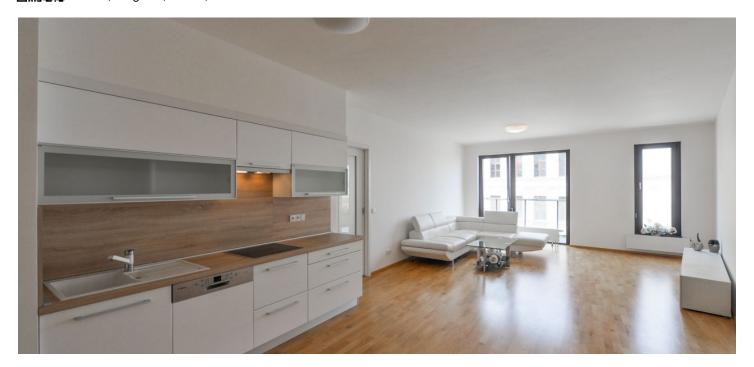

The interior includes a spacious living room with a fully fitted open kitchen, dining space and **balcony** access, master bedroom with an en-suite bathroom (walk-in shower, toilet) and **balcony** access, second bedroom, a family bathroom (bath, bidet, toilet), a guest toilet, utillity room, and entrance hall.

**Wooden floors**, tiles, built-in wardrobes in the hall and both bedrooms, security entry door, dishwasher, microwave oven, 6.4 m² **cellar**, chip entry to the building. Can be unfurnished. One **garage parking** space available at CZK 2500/month. Monthly deposit for common building charges and utilities CZK 8460.