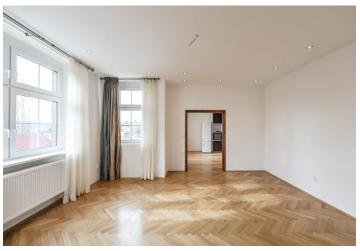

\* Area of the unit according to the Civil Code. The area consists of the sum total area of the entire unit bounded by perimeter walls.

This is a sunny, completely renovated 3-bedroom split-level flat with a 9 m<sup>2</sup> terrace and south oriented windows, on the first floor of a traditional renovated villa from 1930s, in a prestigious Prague 6 neighborhood. Located in a quiet residential area with plenty of greenery, on the edge of the wonderful Šárka Valley, with quick access to full amenities, the city center, the airport and international schools. A few minutes to a bus stop, a short ride to Bořislavka metro station, line A.

The lower level includes a spacious hall with terrace access, living room, a fully fitted kitchen with dining area, one bedroom, bathroom with bathtub and toilet, walk-in closet and storage room. The upper floor features two bedrooms, shower room with toilet, and storage room.

Beautiful views of Prague, original wooden staircases, renovated solid wood parquet floors, tiles, central gas heating and hot water, recessed lighting, dishwasher, microwave oven, satellite TV connection. Can be partly furnished. The apartment is entered via its own entrance and is fully separated from the other parts of the house. The tenants are welcome to use the **shared landscaped garden**. Easy parking on the street. Deposit for service charges and utilities CZK 3000 per month.