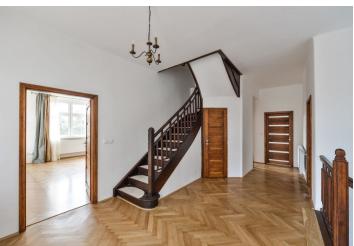

The lower level includes a spacious hall with terrace access, living room, a fully fitted kitchen with dining area, one bedroom, bathroom with bathtub and toilet, walk-in closet and storage room. The upper floor features two bedrooms, shower room with toilet, and storage room.

Beautiful views of Prague, original wooden staircases, renovated solid wood parquet floors, tiles, central gas heating and hot water, recessed lighting, dishwasher, microwave oven, satellite TV connection. Can be partly furnished. The apartment is entered via its own entrance and is fully separated from the other parts of the house. The tenants are welcome to use the **shared landscaped garden**. Easy parking on the street. Deposit for service charges and utilities CZK 3000 per month.