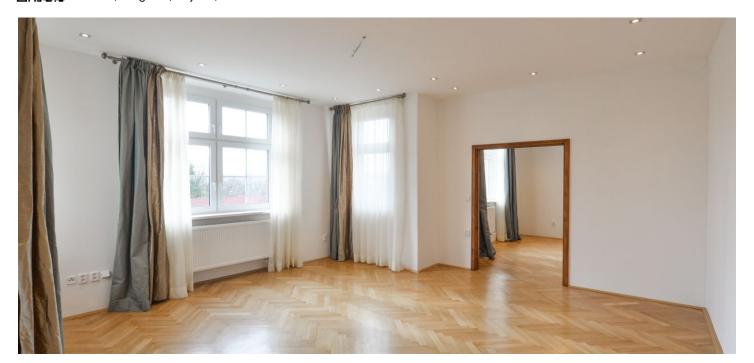

\* Area of the unit according to the Civil Code. The area consists of the sum total area of the entire unit bounded by perimeter walls.

This is a sunny, completely renovated 3-bedroom split-level flat with a 9 m<sup>2</sup> terrace and south oriented windows, on the first floor of a traditional renovated villa from 1930s, in a prestigious Prague 6 neighborhood. Located in a quiet residential area with plenty of greenery, on the edge of the wonderful Šárka Valley, with quick access to full amenities, the city center, the airport and international schools. A few minutes to a bus stop, a short ride to Bořislavka metro station, line A.

The lower level includes a spacious hall with terrace access, living room, a fully fitted kitchen with dining area, one bedroom, bathroom with bathtub and toilet, walk-in closet and storage room. The upper floor features two bedrooms, shower room with toilet, and storage room.

Beautiful views of Prague, original wooden staircases, renovated solid wood parquet floors, tiles, central gas heating and hot water, recessed lighting, dishwasher, microwave oven, satellite TV connection. Can be partly furnished. The apartment is entered via its own entrance and is fully separated from the other parts of the house. The tenants are welcome to use the **shared landscaped garden**. Easy parking on the street. Deposit for service charges and utilities CZK 3000 per month.