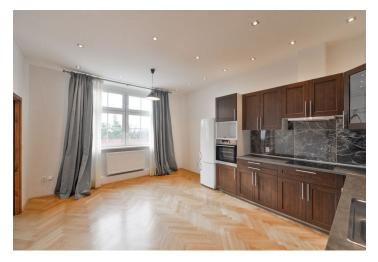

The lower level includes a spacious hall with terrace access, living room, a fully fitted kitchen with dining area, one bedroom, bathroom with bathtub and toilet, walk-in closet and storage room. The upper floor features two bedrooms, shower room with toilet, and storage room.

Beautiful views of Prague, original wooden staircases, renovated solid wood parquet floors, tiles, central gas heating and hot water, recessed lighting, dishwasher, microwave oven, satellite TV connection. Can be partly furnished. The apartment is entered via its own entrance and is fully separated from the other parts of the house. The tenants are welcome to use the **shared landscaped garden**. Easy parking on the street. Deposit for service charges and utilities CZK 3000 per month.