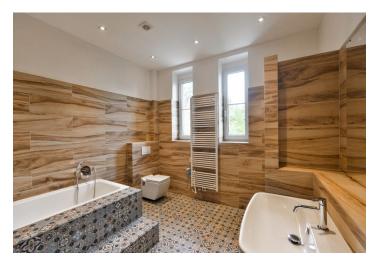

The lower level includes a spacious hall with terrace access, living room, a fully fitted kitchen with dining area, one bedroom, bathroom with bathtub and toilet, walk-in closet and storage room. The upper floor features two bedrooms, shower room with toilet, and storage room.

Beautiful views of Prague, original wooden staircases, renovated solid wood parquet floors, tiles, central gas heating and hot water, recessed lighting, dishwasher, microwave oven, satellite TV connection. Can be partly furnished. The apartment is entered via its own entrance and is fully separated from the other parts of the house. The tenants are welcome to use the **shared landscaped garden**. Easy parking on the street. Deposit for service charges and utilities CZK 3000 per month.