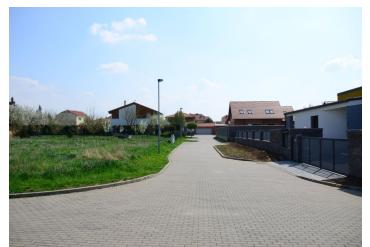

Flat plot of land (899 sq. m.) with all networks, suitable for the construction of a family house and located in a new residential area of the town of Židlochovice, just 20 minutes by car from Brno and 45 minutes from the Austrian border.

The plot is situated at the end of the blind street, with a **reinforced driveway** with street lighting. No further construction is planned behind the plot, which guarantees peace and privacy. Before the commencement of the construction, it is necessary to apply for the removal of the land from the land fund. The local plan already counts with the construction of a family house.