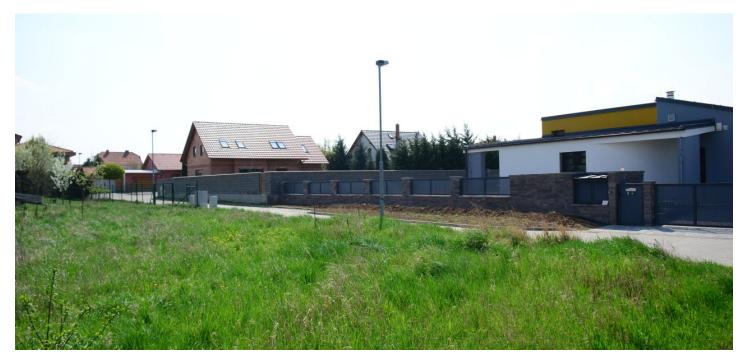

Flat plot of land (899 sq. m.) with all networks, suitable for the construction of a family house and located in a new residential area of the town of Židlochovice, just 20 minutes by car from Brno and 45 minutes from the Austrian border.

The plot is situated at the end of the blind street, with a **reinforced driveway** with street lighting. No further construction is planned behind the plot, which guarantees peace and privacy. Before the commencement of the construction, it is necessary to apply for the removal of the land from the land fund. The local plan already counts with the construction of a family house.