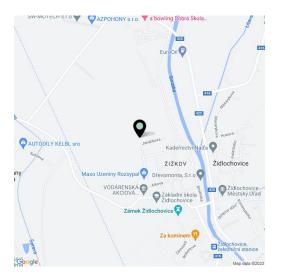

Flat plot of land (899 sq. m.) with all networks, suitable for the construction of a family house and located in a new residential area of the town of Židlochovice, just 20 minutes by car from Brno and 45 minutes from the Austrian border.