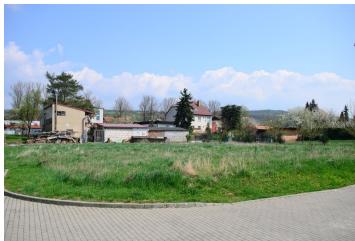

Flat plot of land (899 sq. m.) with all networks, suitable for the construction of a family house and located in a new residential area of the town of Židlochovice, just 20 minutes by car from Brno and 45 minutes from the Austrian border.

The plot is situated at the end of the blind street, with a **reinforced driveway** with street lighting. No further construction is planned behind the plot, which guarantees peace and privacy. Before the commencement of the construction, it is necessary to apply for the removal of the land from the land fund. The local plan already counts with the construction of a family house.