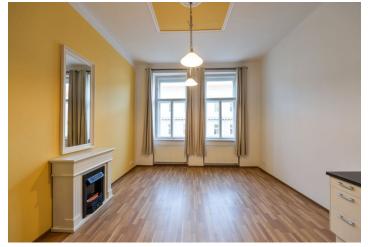

The interior features a living room with an electric fireplace and a fully fitted open kitchen, one bedroom facing the green courtyard and with large builtin storage space, shower bathroom, a separate toilet with utility area, and entrance hall.

Preserved original details, high ceilings, large windows, laminated floors, tiles, security entry door, built-in storage, electric heating, washer, dishwasher, microwave oven, cellar, shared balcony in the mezzanine of the building. Deposit for service charges and water CZK 800/person/month. Electricity will be transferred to the tenant.