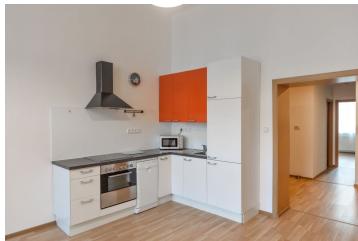

The interior features a living room with an electric fireplace and a fully fitted open kitchen, one bedroom facing the green courtyard and with large builtin storage space, shower bathroom, a separate toilet with utility area, and entrance hall.

Preserved original details, high ceilings, large windows, laminated floors, tiles, security entry door, built-in storage, electric heating, washer, dishwasher, microwave oven, cellar, shared balcony in the mezzanine of the building. Deposit for service charges and water CZK 800/person/month. Electricity will be transferred to the tenant.