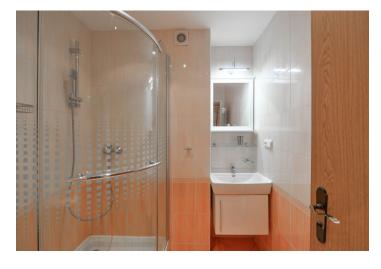

The interior features a living room with an electric fireplace and a fully fitted open kitchen, one bedroom facing the green courtyard and with large builtin storage space, shower bathroom, a separate toilet with utility area, and entrance hall.