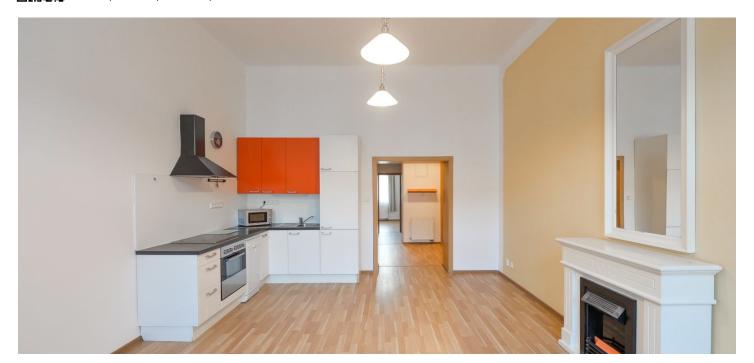

\* Area of the unit according to the Civil Code. The area consists of the sum total area of the entire unit bounded by perimeter walls.

This is a newly partly renovated 1-bedroom flat on the third floor of a reconstructed traditional building with preserved architectural details, beautiful entrance, shared courtyard garden and a lift. Located in a quiet street near the Vltava embankment, Petřín Park and Kinských Garden, with quick connections to the city center (trams), and within easy reach of Anděl metro station and Nový Smíchov commercial and entertainment center.

The interior features a living room with an electric fireplace and a fully fitted open kitchen, one bedroom facing the green courtyard and with large builtin storage space, shower bathroom, a separate toilet with utility area, and entrance hall.

Preserved original details, high ceilings, large windows, laminated floors, tiles, security entry door, built-in storage, electric heating, washer, dishwasher, microwave oven, cellar, shared balcony in the mezzanine of the building. Deposit for service charges and water CZK 800/person/month. Electricity will be transferred to the tenant.