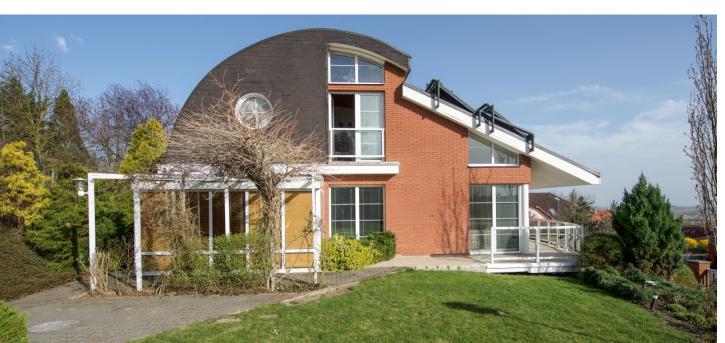

Family villa with indoor pool, surrounded by a carefully maintained garden with beautiful views of Mělník, set in a peaceful location next to the forest, just a few minutes' drive from the center of town.

The dominant of the ground floor is a **generous living room with a fireplace**. The kitchen and dining room are connected to this bright and airy space with access to the terrace and the garden. There is also a **swimming pool, a winter garden**, a guest bedroom, a bathroom with a toilet, a vestibule, a hall and a staircase. In the attic, there is a relaxation zone with a terrace and garden view, 2 bedrooms, a study, a bathroom with a French window and a toilet.

Facilities include wooden ceiling trim in the attic, plastic windows with blinds, fully equipped kitchen, **massage bathtub**, **air-conditioning** or **solar collectors**. Heating with gas condensing boiler, parking in a spacious **garage**. The garden provides plenty of space, pleasant shady areas under the trees and **seating in the gazebo**.