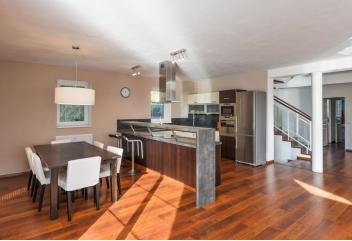

The dominant of the ground floor is a **generous living room with a fireplace**. The kitchen and dining room are connected to this bright and airy space with access to the terrace and the garden. There is also a **swimming pool, a winter garden**, a guest bedroom, a bathroom with a toilet, a vestibule, a hall and a staircase. In the attic, there is a relaxation zone with a terrace and garden view, 2 bedrooms, a study, a bathroom with a French window and a toilet.

Facilities include wooden ceiling trim in the attic, plastic windows with blinds, fully equipped kitchen, **massage bathtub**, **air-conditioning** or **solar collectors**. Heating with gas condensing boiler, parking in a spacious **garage**. The garden provides plenty of space, pleasant shady areas under the trees and **seating in the gazebo**.