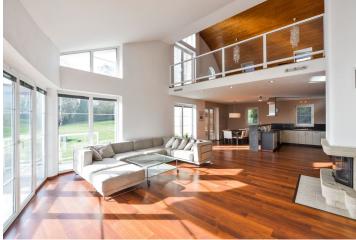

The dominant of the ground floor is a **generous living room with a fireplace**. The kitchen and dining room are connected to this bright and airy space with access to the terrace and the garden. There is also a **swimming pool, a winter garden**, a guest bedroom, a bathroom with a toilet, a vestibule, a hall and a staircase. In the attic, there is a relaxation zone with a terrace and garden view, 2 bedrooms, a study, a bathroom with a French window and a toilet.