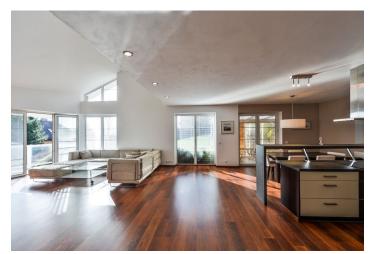

The dominant of the ground floor is a **generous living room with a fireplace**. The kitchen and dining room are connected to this bright and airy space with access to the terrace and the garden. There is also a **swimming pool, a winter garden**, a guest bedroom, a bathroom with a toilet, a vestibule, a hall and a staircase. In the attic, there is a relaxation zone with a terrace and garden view, 2 bedrooms, a study, a bathroom with a French window and a toilet.