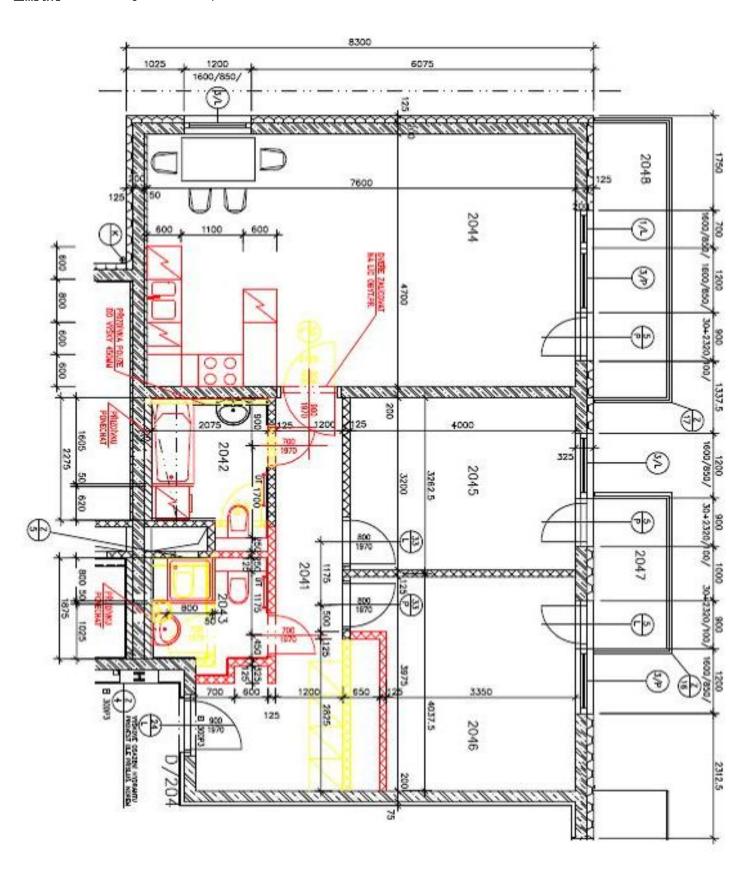

The layout consists of a living room with kitchen and dining area and access to a balcony, 2 bedrooms with entrance to the 2nd balcony, hallway with a corridor and **2 bathrooms** (bathtub, sink, toilet, shower / WC, washbasin). The **living room is oriented eastwards overlooking greenery**.

Interior 84.2 m<sup>2</sup>, balconies 3.6 m<sup>2</sup> and 6,6 m<sup>2</sup>.