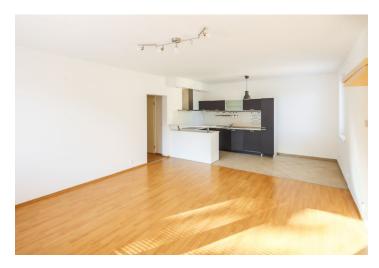

The layout consists of a living room with kitchen and dining area and access to a balcony, 2 bedrooms with entrance to the 2nd balcony, hallway with a corridor and **2 bathrooms** (bathtub, sink, toilet, shower / WC, washbasin). The **living room is oriented eastwards overlooking greenery**.