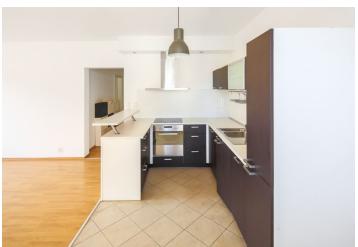

The layout consists of a living room with kitchen and dining area and access to a balcony, 2 bedrooms with entrance to the 2nd balcony, hallway with a corridor and **2 bathrooms** (bathtub, sink, toilet, shower / WC, washbasin). The **living room is oriented eastwards overlooking greenery**.