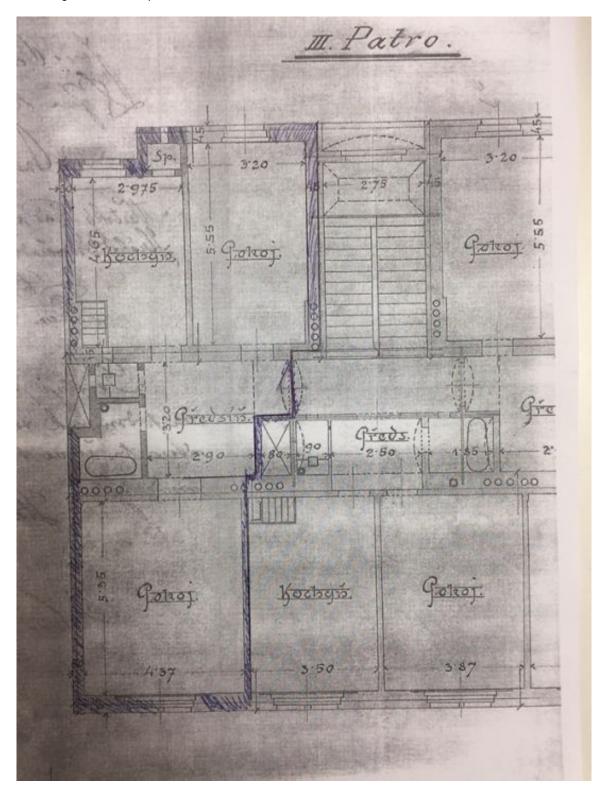

The layout consists of a pleasantly spacious entrance hall, a living room (facing the street), a bedroom, and a kitchen with a dining room with windows facing the courtyard. There is also a utility room and a bathroom (shower, wash-basin, connection for a washing machine).