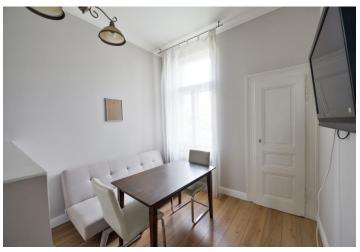

The layout consists of a pleasantly spacious entrance hall, a living room (facing the street), a bedroom, and a kitchen with a dining room with windows facing the courtyard. There is also a utility room and a bathroom (shower, wash-basin, connection for a washing machine).

The interior includes **parquet floors**, double wing doors in the living room, original refurbished **casement windows**, high ceilings, a fully equipped kitchen, and a security door. A Protherm gas boiler provides heating.