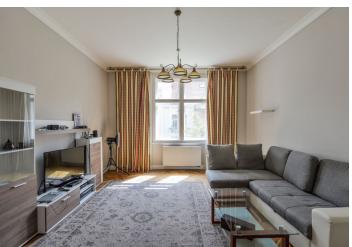

The layout consists of a pleasantly spacious entrance hall, a living room (facing the street), a bedroom, and a kitchen with a dining room with windows facing the courtyard. There is also a utility room and a bathroom (shower, wash-basin, connection for a washing machine).

The interior includes **parquet floors**, double wing doors in the living room, original refurbished **casement windows**, high ceilings, a fully equipped kitchen, and a security door. A Protherm gas boiler provides heating.