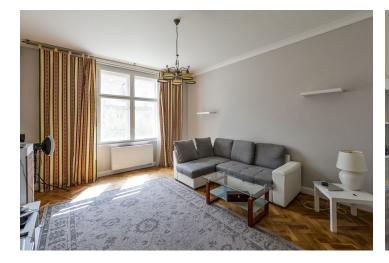

The layout consists of a pleasantly spacious entrance hall, a living room (facing the street), a bedroom, and a kitchen with a dining room with windows facing the courtyard. There is also a utility room and a bathroom (shower, wash-basin, connection for a washing machine).

The interior includes **parquet floors**, double wing doors in the living room, original refurbished **casement windows**, high ceilings, a fully equipped kitchen, and a security door. A Protherm gas boiler provides heating.