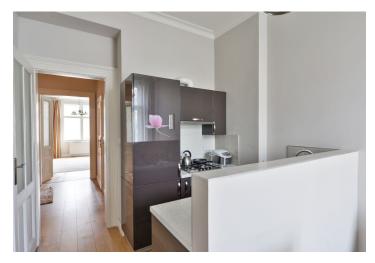

The layout consists of a pleasantly spacious entrance hall, a living room (facing the street), a bedroom, and a kitchen with a dining room with windows facing the courtyard. There is also a utility room and a bathroom (shower, wash-basin, connection for a washing machine).

The interior includes **parquet floors**, double wing doors in the living room, original refurbished **casement windows**, high ceilings, a fully equipped kitchen, and a security door. A Protherm gas boiler provides heating.