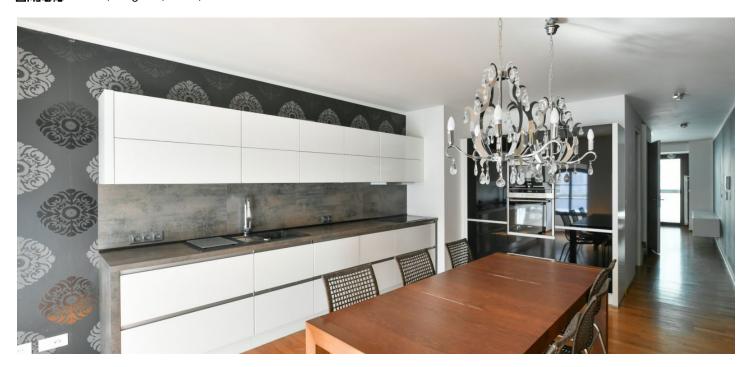

The upper (entrance) floor includes master bedroom with an en-suite shower bathroom, second bedroom, family bathroom (bathtub, toilet), and a large entrance hall with built-in wardrobes. There is a spacious **enclosed balcony** accessible from the hall and both bedrooms. The lower level features living room with access to the second **balcony**, a fully fitted kitchen with dining area, storage room, and a guest toilet with utility area.

Quality materials and finishes, **wooden floors**, tiles, security entry door, blinds, washer, dryer, dishwasher, wine fridge, induction cooktop, TV, terrace furniture, **cellar**, chip entry to the building. The flat is oriented towards the courtyard. One **garage parking** space included. Service charges and utilities are billed separately.