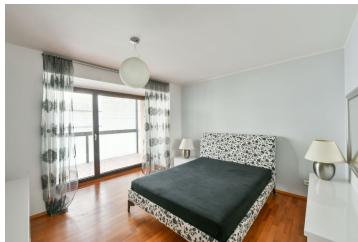

The upper (entrance) floor includes master bedroom with an en-suite shower bathroom, second bedroom, family bathroom (bathtub, toilet), and a large entrance hall with built-in wardrobes. There is a spacious **enclosed balcony** accessible from the hall and both bedrooms. The lower level features living room with access to the second **balcony**, a fully fitted kitchen with dining area, storage room, and a guest toilet with utility area.

Quality materials and finishes, **wooden floors**, tiles, security entry door, blinds, washer, dryer, dishwasher, wine fridge, induction cooktop, TV, terrace furniture, **cellar**, chip entry to the building. The flat is oriented towards the courtyard. One **garage parking** space included. Service charges and utilities are billed separately.