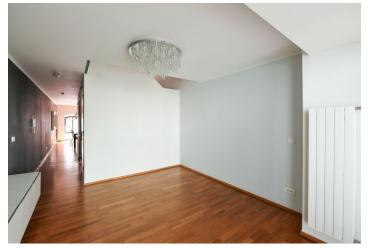

The upper (entrance) floor includes master bedroom with an en-suite shower bathroom, second bedroom, family bathroom (bathtub, toilet), and a large entrance hall with built-in wardrobes. There is a spacious **enclosed balcony** accessible from the hall and both bedrooms. The lower level features living room with access to the second **balcony**, a fully fitted kitchen with dining area, storage room, and a guest toilet with utility area.

Quality materials and finishes, **wooden floors**, tiles, security entry door, blinds, washer, dryer, dishwasher, wine fridge, induction cooktop, TV, terrace furniture, **cellar**, chip entry to the building. The flat is oriented towards the courtyard. One **garage parking** space included. Service charges and utilities are billed separately.