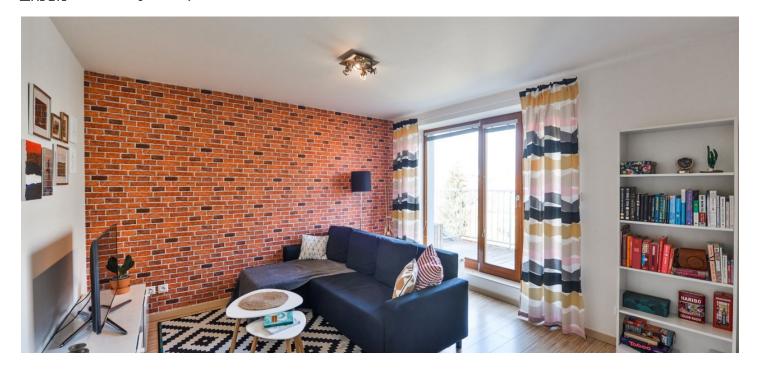

The interior includes a living room with a fully fitted open kitchen and terrace access, one bedroom with built-in wardrobes, bathroom with bathtub and toilet, and entrance hall with built-in wardrobes.

Laminated floors, tiles, security entry door, blinds, gas boiler, washer, microwave oven, cellar. Service charges and water CZK 1900 per month for two persons. Gas and electricity will be transferred to the tenant. Available from July 1, 2018. UNFURNISHED.