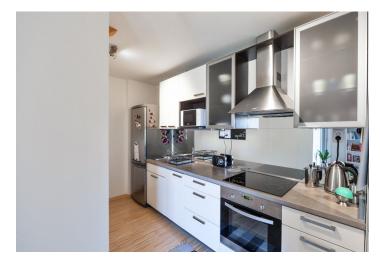

The interior includes a living room with a fully fitted open kitchen and terrace access, one bedroom with built-in wardrobes, bathroom with bathtub and toilet, and entrance hall with built-in wardrobes.

Laminated floors, tiles, security entry door, blinds, gas boiler, washer, microwave oven, cellar. Service charges and water CZK 1900 per month for two persons. Gas and electricity will be transferred to the tenant. Available from July 1, 2018. UNFURNISHED.