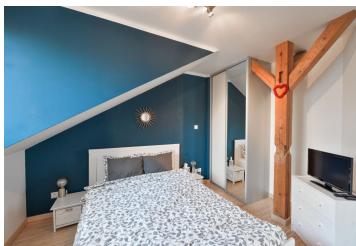

The interior includes a living room with a fully fitted open kitchen and terrace access, one bedroom with built-in wardrobes, bathroom with bathtub and toilet, and entrance hall with built-in wardrobes.