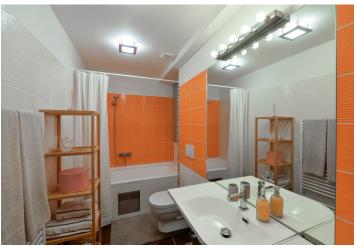

The interior includes a living room with a fully fitted open kitchen and terrace access, one bedroom with built-in wardrobes, bathroom with bathtub and toilet, and entrance hall with built-in wardrobes.

Laminated floors, tiles, security entry door, blinds, gas boiler, washer, microwave oven, cellar. Service charges and water CZK 1900 per month for two persons. Gas and electricity will be transferred to the tenant. Available from July 1, 2018. UNFURNISHED.