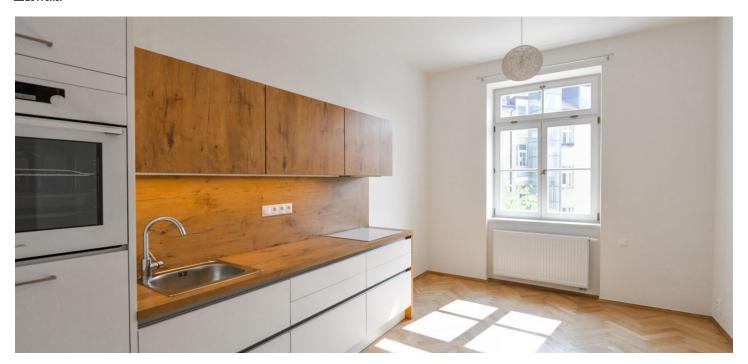

The flat features a bedroom with a **balcony** facing the quiet courtyard, a living room, a dining space and a fully fitted open kitchen, a shower room with a toilet, a bathroom with a bathtub, and an entrance hall.

**Preserved original details**, large windows, high ceilings, **new solid wood parquet floors**, tiles, electric heating, triple glazed windows in the street facing bedroom, washing machine, dishwasher. Deposit for service charges and water CZK 1680 per month for two persons. Electricity is billed separately.