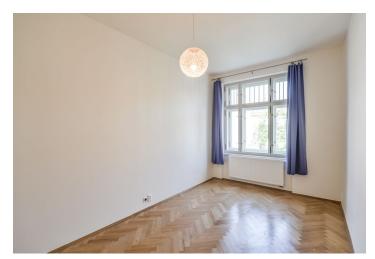

The flat features a bedroom with a **balcony** facing the quiet courtyard, a living room, a dining space and a fully fitted open kitchen, a shower room with a toilet, a bathroom with a bathtub, and an entrance hall.

**Preserved original details**, large windows, high ceilings, **new solid wood parquet floors**, tiles, electric heating, triple glazed windows in the street facing bedroom, washing machine, dishwasher. Deposit for service charges and water CZK 1680 per month for two persons. Electricity is billed separately.