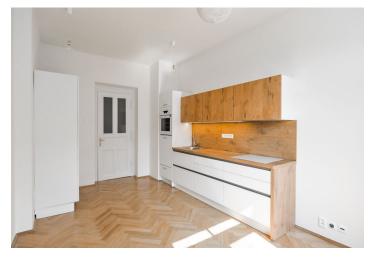

The flat features a bedroom with a **balcony** facing the quiet courtyard, a living room, a dining space and a fully fitted open kitchen, a shower room with a toilet, a bathroom with a bathtub, and an entrance hall.

**Preserved original details**, large windows, high ceilings, **new solid wood parquet floors**, tiles, electric heating, triple glazed windows in the street facing bedroom, washing machine, dishwasher. Deposit for service charges and water CZK 1680 per month for two persons. Electricity is billed separately.