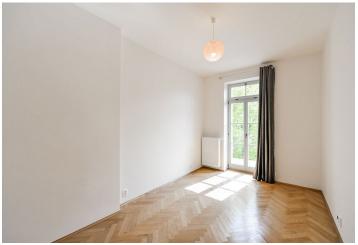

The flat features a bedroom with a **balcony** facing the quiet courtyard, a living room, a dining space and a fully fitted open kitchen, a shower room with a toilet, a bathroom with a bathtub, and an entrance hall.

**Preserved original details**, large windows, high ceilings, **new solid wood parquet floors**, tiles, electric heating, triple glazed windows in the street facing bedroom, washing machine, dishwasher. Deposit for service charges and water CZK 1680 per month for two persons. Electricity is billed separately.