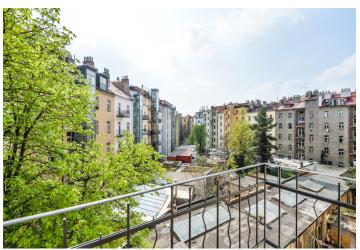

## **Apartment One-bedroom (2+1)**

Rented

71 m², Praha 7, Bubeneč, Korunovační

| Total area       | 75 m²       |
|------------------|-------------|
| Floor area*      | 71 m²       |
| Balcony          | 4 m²        |
| Parking          | -           |
| Cellar           | -           |
| PENB             | G           |
| Reference number | 28968       |
| Available from   | Immediately |

\* Area of the unit according to the Civil Code. The area consists of the sum total area of the entire unit bounded by perimeter walls.

Newly refurbished 1-bedroom 2-bathroom flat with a balcony, situated on the third floor of a traditional residential building that has undergone complete reconstruction. Located in close vicinity of the Stromovka and Letenské Sady Parks, with quick access to the city center by tram or metro (Hradčanská metro station is just two short stops by tram). Full amenities within easy reach, convenient to the airport and international schools.