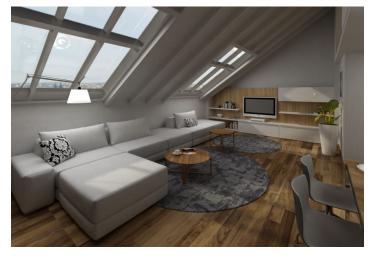

The layout of the entrance floor will consist of a spacious living area with a kitchen and dining area, a bathroom with a toilet, and a foyer. On the upper floor **in the octagonal tower**, there will be a bedroom accesible from the gallery.

The unit is offered in a finished state completed to a **high standard**, which includes, for example, **casement windows with historical profiles** (towards the street), **aluminum atelier windows** and wooden skylights, Italian ceramic tiles, three-layer oiled **oak Admonter Young floors** with **underfloor heating** connected to a Junkers gas-fired condensing boiler, Hansgrohe, Villeroy & Boch, Duke, and Catalano sanitary ware. The supply of clean air to the living rooms is provided by **regenerative units**. The building will feature many preserved and repaired original historical elements, such as entrance doors, railings including handrails, decorative parts of walls or decorative elements on the facade. The reconstruction will also include a new roof, facade, new utility networks, windows, and the common areas will be refurbished. There will also be a new glass elevator.