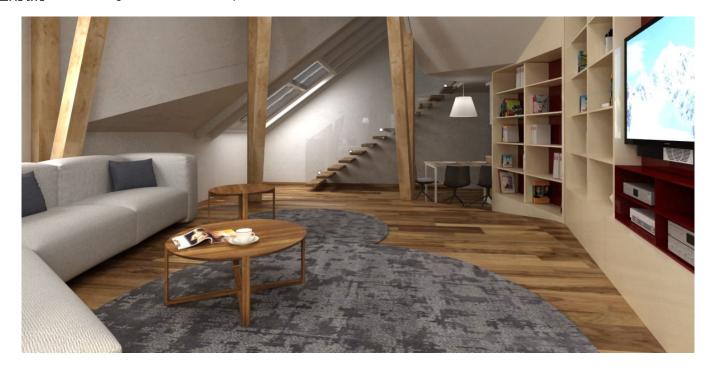

The layout of the entrance floor will consist of a spacious living area with a kitchen and dining area, a bathroom with a toilet, and a foyer. On the upper floor **in the octagonal tower**, there will be a bedroom accesible from the gallery.

The unit is offered in a finished state completed to a **high standard**, which includes, for example, **casement windows with historical profiles** (towards the street), **aluminum atelier windows** and wooden skylights, Italian ceramic tiles, three-layer oiled **oak Admonter Young floors** with **underfloor heating** connected to a Junkers gas-fired condensing boiler, Hansgrohe, Villeroy & Boch, Duke, and Catalano sanitary ware. The supply of clean air to the living rooms is provided by **regenerative units**. The building will feature many preserved and repaired original historical elements, such as entrance doors, railings including handrails, decorative parts of walls or decorative elements on the facade. The reconstruction will also include a new roof, facade, new utility networks, windows, and the common areas will be refurbished. There will also be a new glass elevator.