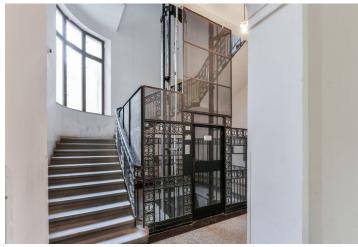

The unit is offered in a finished state completed to a **high standard**, which includes, for example, **casement windows with historical profiles** (towards the street), **aluminum atelier windows** and wooden skylights, Italian ceramic tiles, three-layer oiled **oak Admonter Young floors** with **underfloor heating** connected to a Junkers gas-fired condensing boiler, Hansgrohe, Villeroy & Boch, Duke, and Catalano sanitary ware. The supply of clean air to the living rooms is provided by **regenerative units**. The building will feature many preserved and repaired original historical elements, such as entrance doors, railings including handrails, decorative parts of walls or decorative elements on the facade. The reconstruction will also include a new roof, facade, new utility networks, windows, and the common areas will be refurbished. There will also be a new glass elevator.