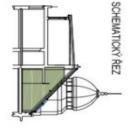

The layout of the entrance floor will consist of a spacious living area with a kitchen and dining area, a bathroom with a toilet, and a foyer. On the upper floor **in the octagonal tower**, there will be a bedroom accesible from the gallery.

## The visualizations are illustrative.

Approval is planned for end of May 2021.

Floor area 96 m<sup>2</sup>.

Sold

96 m², Prague 8, Karlín, Prvního pluku

SCHEMA 7.NP

| PLOCH<br>8,0 m <sup>2</sup><br>5,0 m <sup>2</sup><br>7,3 m <sup>2</sup><br>48,2 m <sup>3</sup><br>3,5 m <sup>2</sup><br>8,7 m <sup>2</sup> | OZNAČENÍ JEDNOTK<br>PODLAŽÍ:<br>TYP:<br>NÁZEV MÍSTNOSTI PI<br>01 VSTUPNÍ HALA<br>02 KOUPELNA + WC<br>03 KUCHYNĚ<br>04 OBÝVACÍ POKOJ<br>05 SCHODIŠTĚ<br>06 GALERIE<br>07 LOŽNICE |
|--------------------------------------------------------------------------------------------------------------------------------------------|---------------------------------------------------------------------------------------------------------------------------------------------------------------------------------|
|--------------------------------------------------------------------------------------------------------------------------------------------|---------------------------------------------------------------------------------------------------------------------------------------------------------------------------------|