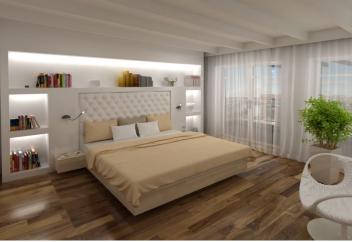

The layout of the entrance floor will consist of a spacious living area with a kitchen and dining area, a bathroom with a toilet, and a foyer. On the upper floor **in the octagonal tower**, there will be a bedroom accesible from the gallery.

The unit is offered in a finished state completed to a **high standard**, which includes, for example, **casement windows with historical profiles** (towards the street), **aluminum atelier windows** and wooden skylights, Italian ceramic tiles, three-layer oiled **oak Admonter Young floors** with **underfloor heating** connected to a Junkers gas-fired condensing boiler, Hansgrohe, Villeroy & Boch, Duke, and Catalano sanitary ware. The supply of clean air to the living rooms is provided by **regenerative units**. The building will feature many preserved and repaired original historical elements, such as entrance doors, railings including handrails, decorative parts of walls or decorative elements on the facade. The reconstruction will also include a new roof, facade, new utility networks, windows, and the common areas will be refurbished. There will also be a new glass elevator.