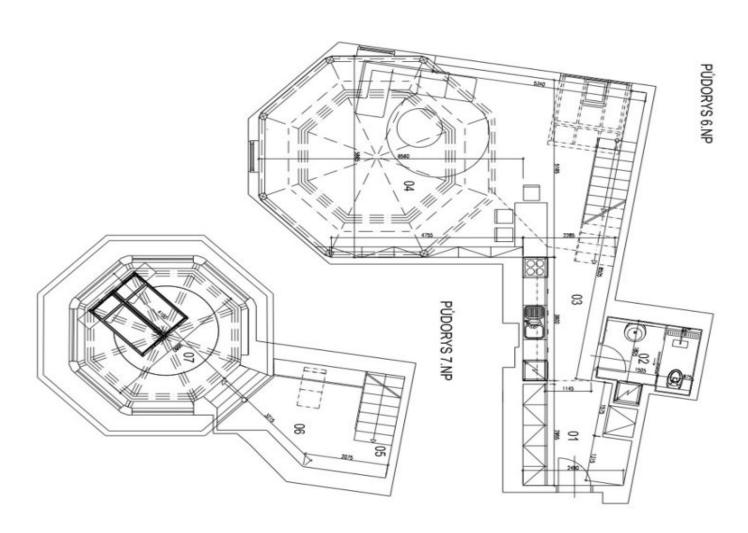

The layout of the entrance floor will consist of a spacious living area with a kitchen and dining area, a bathroom with a toilet, and a foyer. On the upper floor **in the octagonal tower**, there will be a bedroom accesible from the gallery.

## The visualizations are illustrative.

Approval is planned for end of May 2021.

Floor area 96 m<sup>2</sup>.

Sold

96 m², Prague 8, Karlín, Prvního pluku

SCHEMA 7.NP

| PLOCH<br>8,0 m <sup>2</sup><br>5,0 m <sup>2</sup><br>7,3 m <sup>2</sup><br>48,2 m <sup>3</sup><br>3,5 m <sup>2</sup><br>8,7 m <sup>2</sup> | OZNAČENÍ JEDNOTK<br>PODLAŽÍ:<br>TYP:<br>NÁZEV MÍSTNOSTI PI<br>01 VSTUPNÍ HALA<br>02 KOUPELNA + WC<br>03 KUCHYNĚ<br>04 OBÝVACÍ POKOJ<br>05 SCHODIŠTĚ<br>06 GALERIE<br>07 LOŽNICE |
|--------------------------------------------------------------------------------------------------------------------------------------------|---------------------------------------------------------------------------------------------------------------------------------------------------------------------------------|
|--------------------------------------------------------------------------------------------------------------------------------------------|---------------------------------------------------------------------------------------------------------------------------------------------------------------------------------|

SCHEMA 6.NP

Svoboda & Williams s.r.o. info@svoboda-williams.com www.svoboda-williams.com

Prague +420 257 328 281 +420 724 551 238 Brno +420 543 250 711 +420 724 551 238 Bratislava +421 948 939 938 **PDF created** 06. 02. 2025, 05:07