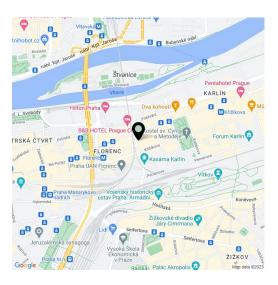

The very popular and pleasant urban location is easily accessible from the center not only by public transport, but also on foot. A tram stop and the Florenc metro station, as well as a bus station, is only a few steps from the house. After the reconstruction of the Negrelli Viaduct, there will be a park and cafés with front gardens, galleries, and shops in the style of other European metropolises. The area already has complete urban amenities: restaurants, cafes, supermarkets, post offices, pharmacies, schools of all levels, a cinema and a theater, a museum, a sports ground (for example, on the nearby Štvanice), and a number of office buildings. A comfortable bike path along the Vltava River and across Rohanský Island is close to the building. The Marina Golf Club is also nearby and the large park on Vítkov Hill is within walking distance.