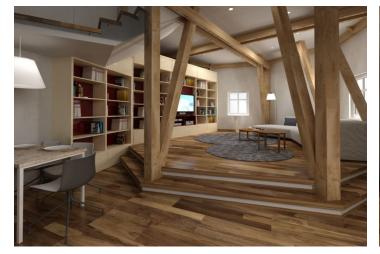

The layout of the entrance floor will consist of a spacious living area with a kitchen and dining area, a bathroom with a toilet, and a foyer. On the upper floor **in the octagonal tower**, there will be a bedroom accesible from the gallery.

The unit is offered in a finished state completed to a **high standard**, which includes, for example, **casement windows with historical profiles** (towards the street), **aluminum atelier windows** and wooden skylights, Italian ceramic tiles, three-layer oiled **oak Admonter Young floors** with **underfloor heating** connected to a Junkers gas-fired condensing boiler, Hansgrohe, Villeroy & Boch, Duke, and Catalano sanitary ware. The supply of clean air to the living rooms is provided by **regenerative units**. The building will feature many preserved and repaired original historical elements, such as entrance doors, railings including handrails, decorative parts of walls or decorative elements on the facade. The reconstruction will also include a new roof, facade, new utility networks, windows, and the common areas will be refurbished. There will also be a new glass elevator.