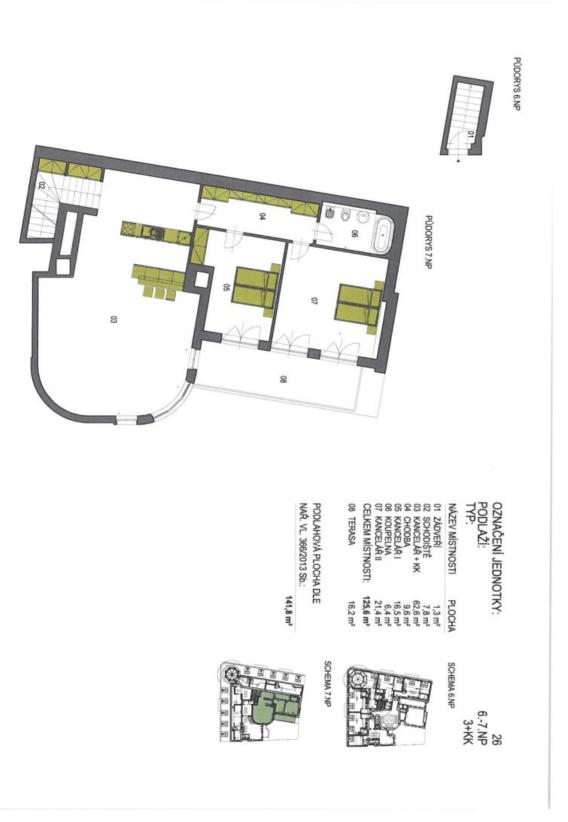

The layout of the 6th floor apartment will consist of a spacious living area with a kitchen, a dining area, and 2 bedrooms with access to the **terrace**, a bathroom with a toilet, and a foyer. The entrance to the apartment is on the 5th floor, the staircase leads to the living room.

Interior 125.6 m², terrace 16.2 m².

Svoboda & Williams s.r.o. info@svoboda-williams.com www.svoboda-williams.com Prague +420 257 328 281 +420 724 551 238 Brno +420 543 250 711 +420 724 551 238

**Bratislava** +421 948 939 938 **PDF created** 23. 12. 2024, 04:56