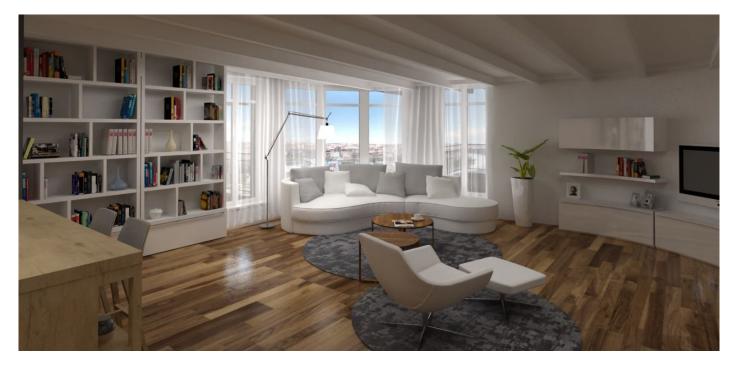

The layout of the 6th floor apartment will consist of a spacious living area with a kitchen, a dining area, and 2 bedrooms with access to the **terrace**, a bathroom with a toilet, and a foyer. The entrance to the apartment is on the 5th floor, the staircase leads to the living room.

The house gets its original beauty in a modern form thanks to the architect **Petr Slavíček**, who creates his designs with a sense for the given space. The unit is offered in a finished state completed to a **high standard**, which includes, for example, **casement windows with historical profiles** (towards the street), **aluminum atelier windows** and wooden skylights, Italian ceramic tiles, three-layer oiled **oak Admonter Young floors** with **underfloor heating** connected to a Junkers gas-fired condensing boiler, Hansgrohe, Villeroy & Boch, Duke, and Catalano sanitary ware. The supply of clean air to the living rooms is provided by **regenerative units.** The building will feature many preserved and repaired original historical elements, such as entrance doors, railings including handrails, decorative wall sections, or decorative elements on the facade. There will also be a new glass elevator.