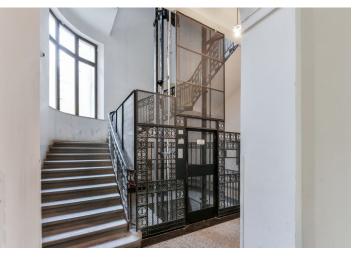

The house gets its original beauty in a modern form thanks to the architect **Petr Slavíček**, who creates his designs with a sense for the given space. The unit is offered in a finished state completed to a **high standard**, which includes, for example, **casement windows with historical profiles** (towards the street), **aluminum atelier windows** and wooden skylights, Italian ceramic tiles, three-layer oiled **oak Admonter Young floors** with **underfloor heating** connected to a Junkers gas-fired condensing boiler, Hansgrohe, Villeroy & Boch, Duke, and Catalano sanitary ware. The supply of clean air to the living rooms is provided by **regenerative units.** The building will feature many preserved and repaired original historical elements, such as entrance doors, railings including handrails, decorative wall sections, or decorative elements on the facade. There will also be a new glass elevator.