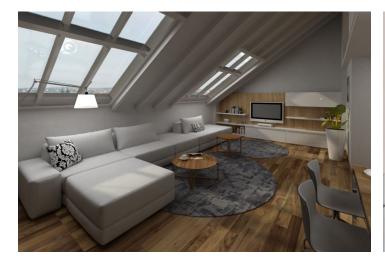

The layout of the 6th floor apartment will consist of a spacious living area with a kitchen, a dining area, and 2 bedrooms with access to the **terrace**, a bathroom with a toilet, and a foyer. The entrance to the apartment is on the 5th floor, the staircase leads to the living room.

The house gets its original beauty in a modern form thanks to the architect **Petr Slavíček**, who creates his designs with a sense for the given space. The unit is offered in a finished state completed to a **high standard**, which includes, for example, **casement windows with historical profiles** (towards the street), **aluminum atelier windows** and wooden skylights, Italian ceramic tiles, three-layer oiled **oak Admonter Young floors** with **underfloor heating** connected to a Junkers gas-fired condensing boiler, Hansgrohe, Villeroy & Boch, Duke, and Catalano sanitary ware. The supply of clean air to the living rooms is provided by **regenerative units.** The building will feature many preserved and repaired original historical elements, such as entrance doors, railings including handrails, decorative wall sections, or decorative elements on the facade. There will also be a new glass elevator.