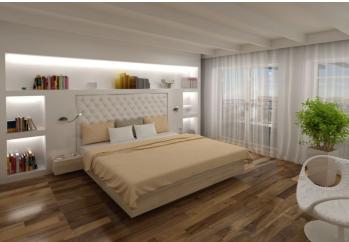

The layout of the 6th floor apartment will consist of a spacious living area with a kitchen, a dining area, and 2 bedrooms with access to the **terrace**, a bathroom with a toilet, and a foyer. The entrance to the apartment is on the 5th floor, the staircase leads to the living room.

The house gets its original beauty in a modern form thanks to the architect **Petr Slavíček**, who creates his designs with a sense for the given space. The unit is offered in a finished state completed to a **high standard**, which includes, for example, **casement windows with historical profiles** (towards the street), **aluminum atelier windows** and wooden skylights, Italian ceramic tiles, three-layer oiled **oak Admonter Young floors** with **underfloor heating** connected to a Junkers gas-fired condensing boiler, Hansgrohe, Villeroy & Boch, Duke, and Catalano sanitary ware. The supply of clean air to the living rooms is provided by **regenerative units.** The building will feature many preserved and repaired original historical elements, such as entrance doors, railings including handrails, decorative wall sections, or decorative elements on the facade. There will also be a new glass elevator.