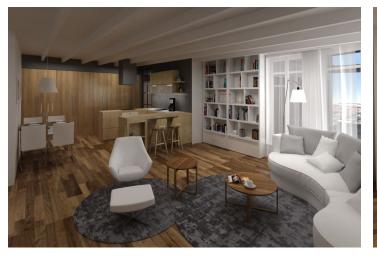

The layout of the 6th floor apartment will consist of a spacious living area with a kitchen, a dining area, and 2 bedrooms with access to the **terrace**, a bathroom with a toilet, and a foyer. The entrance to the apartment is on the 5th floor, the staircase leads to the living room.

The house gets its original beauty in a modern form thanks to the architect **Petr Slavíček**, who creates his designs with a sense for the given space. The unit is offered in a finished state completed to a **high standard**, which includes, for example, **casement windows with historical profiles** (towards the street), **aluminum atelier windows** and wooden skylights, Italian ceramic tiles, three-layer oiled **oak Admonter Young floors** with **underfloor heating** connected to a Junkers gas-fired condensing boiler, Hansgrohe, Villeroy & Boch, Duke, and Catalano sanitary ware. The supply of clean air to the living rooms is provided by **regenerative units.** The building will feature many preserved and repaired original historical elements, such as entrance doors, railings including handrails, decorative wall sections, or decorative elements on the facade. There will also be a new glass elevator.