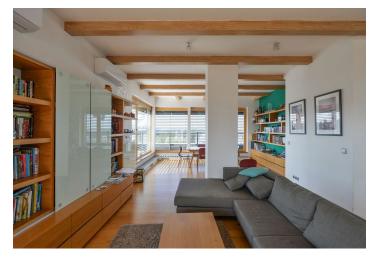

The interior features an air-conditioned living room with access to the huge **terrace** offering beautiful views, a fully fitted eat-in kitchen with a double height ceiling, master bedroom with an en-suite bathroom (walk-in shower, bathtub, toilet) and terrace access, four bedrooms, family bathroom (bathtub, toilet), corridor with built-in wardrobes, guest toilet with laundry area, and entrance hall.

Solid wood parquet floors, tiles, built-in wardrobes and storage, automatic outdoor blinds, washer, dryer, dishwasher, two fridges, video entry phone, large cellar. Two on-site underground garage parking spaces included. Barrier free access. Common building charges, water and heating CZK 14,000 per month. Electricity is billed separately. Available from August 2020. Unfurnished.