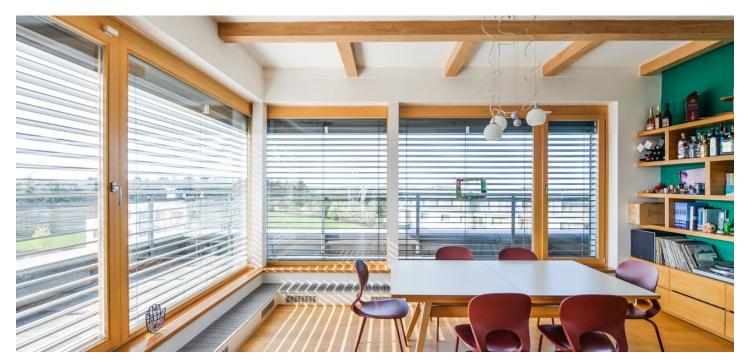

\* Area of the unit according to the Civil Code. The area consists of the sum total area of the entire unit bounded by perimeter walls.

Benefiting from a 100 m² terrace boasting unobstructed panoramic views of the green surroundings, this is a generous unfurnished 5-bedroom 2-bathroom flat on the sixth floor in the residential project Terasy Červený Vrch with a 24/7 reception, security and underground parking. Located near the wonderful Šárka Valley, convenient to the airport and the international schools Park Lane, ISP and Riverside school. Full amenities within easy reach, just minutes to a tram stop and a few more to Bořislavka metro station, line A (ten min. to the city center).

The interior features an air-conditioned living room with access to the huge **terrace** offering beautiful views, a fully fitted eat-in kitchen with a double height ceiling, master bedroom with an en-suite bathroom (walk-in shower, bathtub, toilet) and terrace access, four bedrooms, family bathroom (bathtub, toilet), corridor with built-in wardrobes, guest toilet with laundry area, and entrance hall.

Solid wood parquet floors, tiles, built-in wardrobes and storage, automatic outdoor blinds, washer, dryer, dishwasher, two fridges, video entry phone, large cellar. Two on-site underground garage parking spaces included. Barrier free access. Common building charges, water and heating CZK 14,000 per month. Electricity is billed separately. Available from August 2020. Unfurnished.