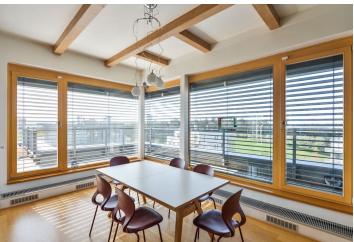

\* Area of the unit according to the Civil Code. The area consists of the sum total area of the entire unit bounded by perimeter walls.

Benefiting from a 100 m² terrace boasting unobstructed panoramic views of the green surroundings, this is a generous unfurnished 5-bedroom 2-bathroom flat on the sixth floor in the residential project Terasy Červený Vrch with a 24/7 reception, security and underground parking. Located near the wonderful Šárka Valley, convenient to the airport and the international schools Park Lane, ISP and Riverside school. Full amenities within easy reach, just minutes to a tram stop and a few more to Bořislavka metro station, line A (ten min. to the city center).

The interior features an air-conditioned living room with access to the huge **terrace** offering beautiful views, a fully fitted eat-in kitchen with a double height ceiling, master bedroom with an en-suite bathroom (walk-in shower, bathtub, toilet) and terrace access, four bedrooms, family bathroom (bathtub, toilet), corridor with built-in wardrobes, guest toilet with laundry area, and entrance hall.