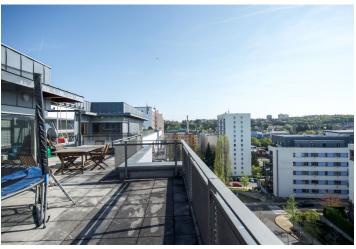

\* Area of the unit according to the Civil Code. The area consists of the sum total area of the entire unit bounded by perimeter walls.

Benefiting from a 100 m² terrace boasting unobstructed panoramic views of the green surroundings, this is a generous unfurnished 5-bedroom 2-bathroom flat on the sixth floor in the residential project Terasy Červený Vrch with a 24/7 reception, security and underground parking. Located near the wonderful Šárka Valley, convenient to the airport and the international schools Park Lane, ISP and Riverside school. Full amenities within easy reach, just minutes to a tram stop and a few more to Bořislavka metro station, line A (ten min. to the city center).

The interior features an air-conditioned living room with access to the huge **terrace** offering beautiful views, a fully fitted eat-in kitchen with a double height ceiling, master bedroom with an en-suite bathroom (walk-in shower, bathtub, toilet) and terrace access, four bedrooms, family bathroom (bathtub, toilet), corridor with built-in wardrobes, guest toilet with laundry area, and entrance hall.