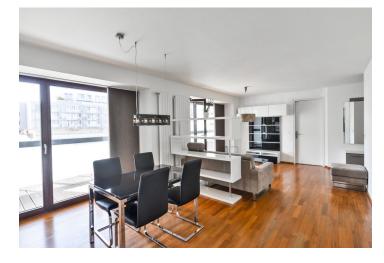

The interior features a living room with dining area and a fully fitted open kitchen, one bedroom, bathroom with a bathtub with a shower screen and toilet, storage room, and entrance hall. The **enclosed balcony** is accessible from both main rooms. The flat is facing the quiet courtyard garden.