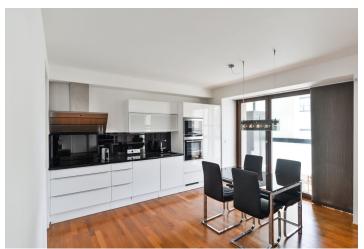

The interior features a living room with dining area and a fully fitted open kitchen, one bedroom, bathroom with a bathtub with a shower screen and toilet, storage room, and entrance hall. The **enclosed balcony** is accessible from both main rooms. The flat is facing the quiet courtyard garden.

**Solid wood parquet floors**, mosaic tiles in the bathroom, security entry door, French windows, washer, dishwasher, microwave oven, garden furniture, **cellar**. One undergroung **garage parking** space included. Common building charges and utilities CZK 3500 per month. Available February 1st, 2022.