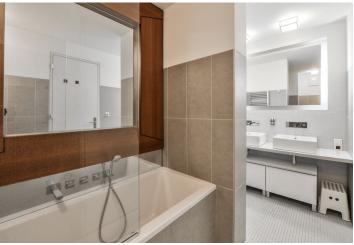

The interior features a living room with dining area and a fully fitted open kitchen, one bedroom, bathroom with a bathtub with a shower screen and toilet, storage room, and entrance hall. The **enclosed balcony** is accessible from both main rooms. The flat is facing the quiet courtyard garden.

**Solid wood parquet floors**, mosaic tiles in the bathroom, security entry door, French windows, washer, dishwasher, microwave oven, garden furniture, **cellar**. One undergroung **garage parking** space included. Common building charges and utilities CZK 3500 per month. Available February 1st, 2022.