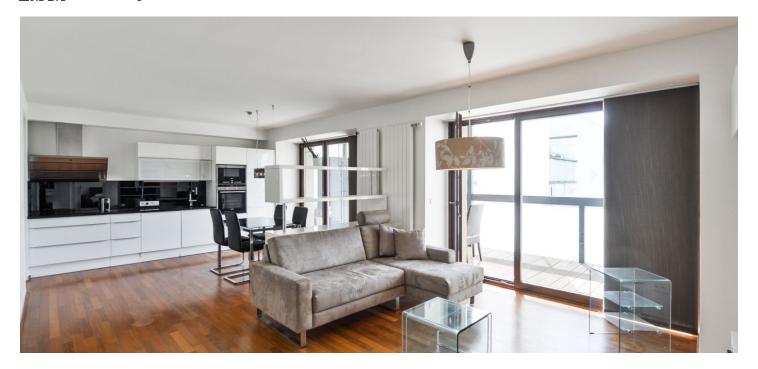

The interior features a living room with dining area and a fully fitted open kitchen, one bedroom, bathroom with a bathtub with a shower screen and toilet, storage room, and entrance hall. The **enclosed balcony** is accessible from both main rooms. The flat is facing the quiet courtyard garden.

**Solid wood parquet floors**, mosaic tiles in the bathroom, security entry door, French windows, washer, dishwasher, microwave oven, garden furniture, **cellar**. One undergroung **garage parking** space included. Common building charges and utilities CZK 3500 per month. Available February 1st, 2022.