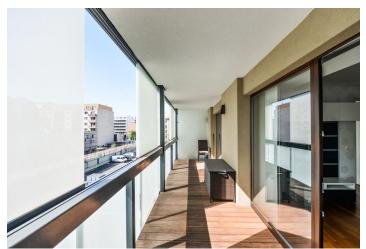

The interior features a living room with dining area and a fully fitted open kitchen, one bedroom, bathroom with a bathtub with a shower screen and toilet, storage room, and entrance hall. The **enclosed balcony** is accessible from both main rooms. The flat is facing the quiet courtyard garden.