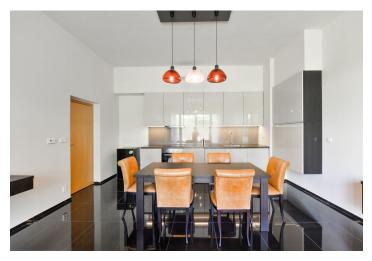

The interior features a living room with a fully fitted open kitchen, one bedroom, bathroom with bathtub incl. a shower screen and toilet, a guest toilet, walk-in closet, and a spacious entrance hall with built-in wardrobes.