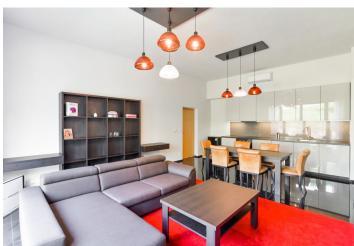

\* Area of the unit according to the Civil Code. The area consists of the sum total area of the entire unit bounded by perimeter walls.

Fully furnished in HASTENS style, this 1-bedroom flat with beautiful green views is situated on the first floor of a modernized residence with a lift, security, landscaped garden and underground parking. The fully reconstructed Renaissance building includes a cloister used as a lounge and meeting room. Located in a quiet romantic area in the prestigious Bubeneč neighborhood, right next to the lovely Stromovka Park, a few minutes from the Vltava riverbank, with great sports and relaxation opportunities, and with quick connection to the city center - two bus stops from Hradčanská metro with full amenities in the area.

The interior features a living room with a fully fitted open kitchen, one bedroom, bathroom with bathtub incl. a shower screen and toilet, a guest toilet, walk-in closet, and a spacious entrance hall with built-in wardrobes.

Quality materials and furnishings, **green views**, high ceilings, tile floors throughout, security entry door, French windows, dishwasher, video entry phone, TV, camera system and night manned security in the building. One on-site underground **garage parking** space available at CZK 2000/ month + VAT. Service charges included in the rent. Utilities are billed separately. **Short term** rental available at a higher rent (min. of three months).