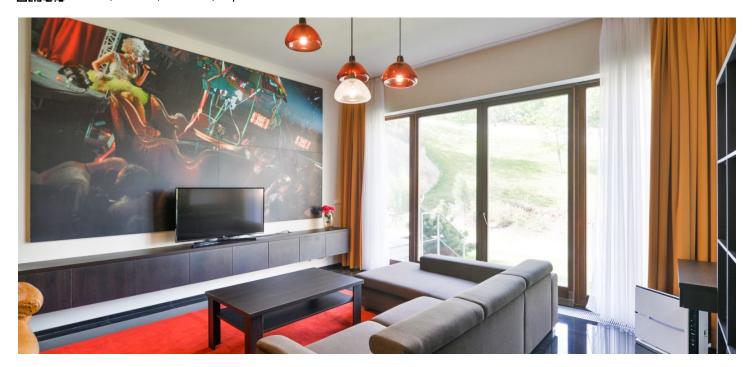

\* Area of the unit according to the Civil Code. The area consists of the sum total area of the entire unit bounded by perimeter walls.

Fully furnished in HASTENS style, this 1-bedroom flat with beautiful green views is situated on the first floor of a modernized residence with a lift, security, landscaped garden and underground parking. The fully reconstructed Renaissance building includes a cloister used as a lounge and meeting room. Located in a quiet romantic area in the prestigious Bubeneč neighborhood, right next to the lovely Stromovka Park, a few minutes from the Vltava riverbank, with great sports and relaxation opportunities, and with quick connection to the city center - two bus stops from Hradčanská metro with full amenities in the area.

The interior features a living room with a fully fitted open kitchen, one bedroom, bathroom with bathtub incl. a shower screen and toilet, a guest toilet, walk-in closet, and a spacious entrance hall with built-in wardrobes.

Quality materials and furnishings, **green views**, high ceilings, tile floors throughout, security entry door, French windows, dishwasher, video entry phone, TV, camera system and night manned security in the building. One on-site underground **garage parking** space available at CZK 2000/ month + VAT. Service charges included in the rent. Utilities are billed separately. **Short term** rental available at a higher rent (min. of three months).