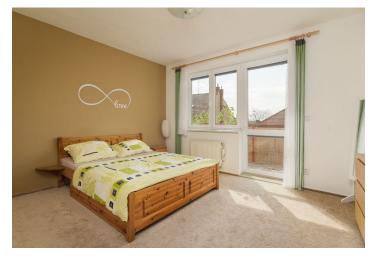

The layout consists of a living room with a balcony and a kitchen area, 2 bedrooms (1 with a private balcony), a bathroom with a bathtub and a hallway.

The interior includes a fully equipped kitchen, plastic windows with interior blinds, floating laminate flooring, large-format tiles in the bathroom and carpeting in the bedrooms. Veneered entrance door (safety class 3) and Junkers gas turbo compact heater. A **cellar** is included with the apartment. Parking is available in front of the building. The purchase price includes all interior fittings shown in the photographs (except the sofa in the living room and the equipment from the children's room).