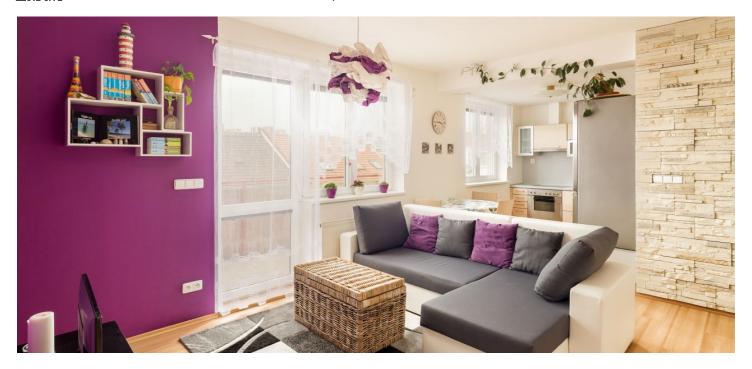

\* Area of the unit according to the Civil Code. The area consists of the sum total area of the entire unit bounded by perimeter walls.

This completely furnished apartment with two balconies located on the 2nd floor of a modern brick building is situated in a pleasant location with lots of greenery and with excellent access to the center.

The layout consists of a living room with a balcony and a kitchen area, 2 bedrooms (1 with a private balcony), a bathroom with a bathtub and a hallway.

The interior includes a fully equipped kitchen, plastic windows with interior blinds, floating laminate flooring, large-format tiles in the bathroom and carpeting in the bedrooms. Veneered entrance door (safety class 3) and Junkers gas turbo compact heater. A **cellar** is included with the apartment. Parking is available in front of the building. The purchase price includes all interior fittings shown in the photographs (except the sofa in the living room and the equipment from the children's room).