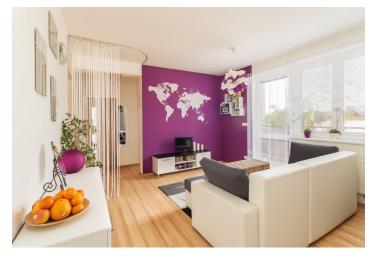

\* Area of the unit according to the Civil Code. The area consists of the sum total area of the entire unit bounded by perimeter walls.

This completely furnished apartment with two balconies located on the 2nd floor of a modern brick building is situated in a pleasant location with lots of greenery and with excellent access to the center.

The layout consists of a living room with a balcony and a kitchen area, 2 bedrooms (1 with a private balcony), a bathroom with a bathtub and a hallway.

The interior includes a fully equipped kitchen, plastic windows with interior blinds, floating laminate flooring, large-format tiles in the bathroom and carpeting in the bedrooms. Veneered entrance door (safety class 3) and Junkers gas turbo compact heater. A **cellar** is included with the apartment. Parking is available in front of the building. The purchase price includes all interior fittings shown in the photographs (except the sofa in the living room and the equipment from the children's room).