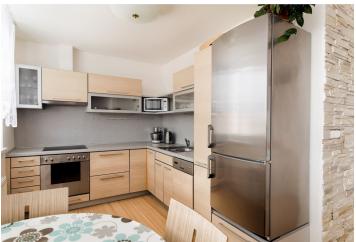

The layout consists of a living room with a balcony and a kitchen area, 2 bedrooms (1 with a private balcony), a bathroom with a bathtub and a hallway.

The interior includes a fully equipped kitchen, plastic windows with interior blinds, floating laminate flooring, large-format tiles in the bathroom and carpeting in the bedrooms. Veneered entrance door (safety class 3) and Junkers gas turbo compact heater. A **cellar** is included with the apartment. Parking is available in front of the building. The purchase price includes all interior fittings shown in the photographs (except the sofa in the living room and the equipment from the children's room).