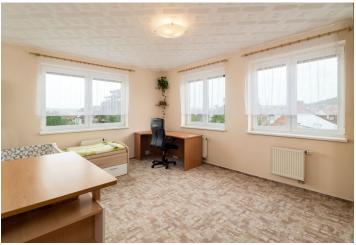

\* Area of the unit according to the Civil Code. The area consists of the sum total area of the entire unit bounded by perimeter walls.

This completely furnished apartment with two balconies located on the 2nd floor of a modern brick building is situated in a pleasant location with lots of greenery and with excellent access to the center.

The layout consists of a living room with a balcony and a kitchen area, 2 bedrooms (1 with a private balcony), a bathroom with a bathtub and a hallway.

The interior includes a fully equipped kitchen, plastic windows with interior blinds, floating laminate flooring, large-format tiles in the bathroom and carpeting in the bedrooms. Veneered entrance door (safety class 3) and Junkers gas turbo compact heater. A **cellar** is included with the apartment. Parking is available in front of the building. The purchase price includes all interior fittings shown in the photographs (except the sofa in the living room and the equipment from the children's room).