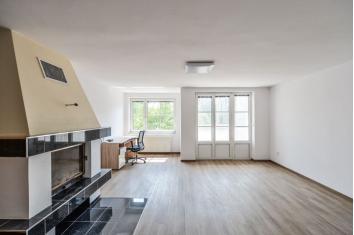

This fully air-conditioned newly reconstructed 2-bedroom flat with an enclosed balcony, a terrace and direct access to a shared 300 m<sup>2</sup> garden is situated on the first floor of a reconstructed free standing house. Located in a quiet residential neighborhood in Prague - Kateřinky district in close vicinity of Milíčovský forest, a ten minute walk from Opatov metro station and amenities.

The interior features a spacious living room with a **fireplace**, dining area and access to an **enclosed balcony**, a fully fitted kitchen with **terrace** and **garden access**, two bedrooms, shower bathroom with toilet, storage room, and entrance hall with built-in storage.

Green views, new kitchen, vinyl floors, tiles, security entry door, gas heating, heat pump, blinds, dishwasher, induction cooktop, microwave oven, cable TV and Internet connection. No lift. One on-site **parking space** included. Service charges and utilites approx. CZK 4000 per month.