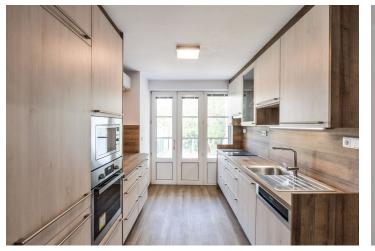

The interior features a spacious living room with a **fireplace**, dining area and access to an **enclosed balcony**, a fully fitted kitchen with **terrace** and **garden access**, two bedrooms, shower bathroom with toilet, storage room, and entrance hall with built-in storage.

Green views, new kitchen, vinyl floors, tiles, security entry door, gas heating, heat pump, blinds, dishwasher, induction cooktop, microwave oven, cable TV and Internet connection. No lift. One on-site **parking space** included. Service charges and utilites approx. CZK 4000 per month.