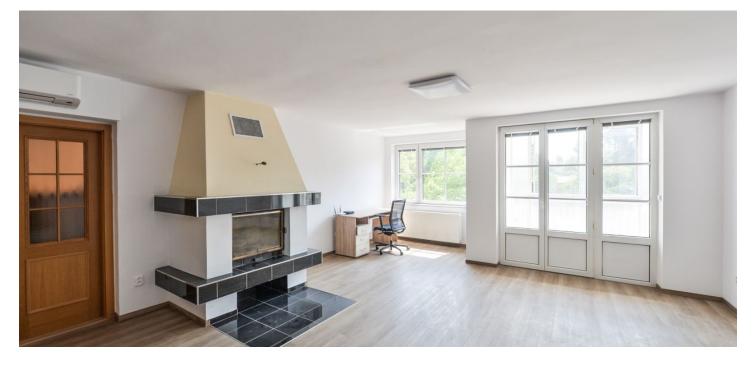

The interior features a spacious living room with a **fireplace**, dining area and access to an **enclosed balcony**, a fully fitted kitchen with **terrace** and **garden access**, two bedrooms, shower bathroom with toilet, storage room, and entrance hall with built-in storage.