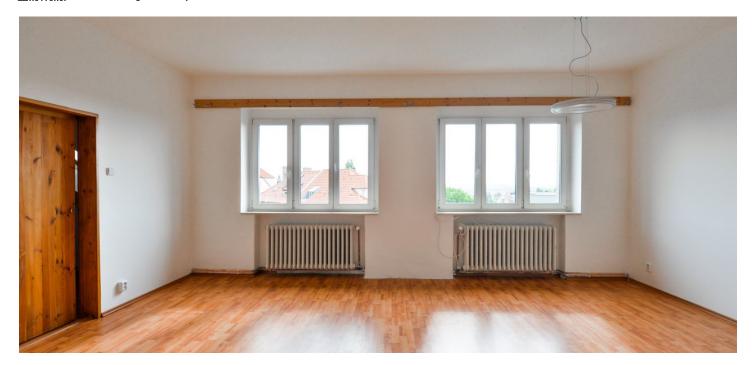

The flat features a fully fitted kitchen, a spacious living room with beautiful views of the green residential neighborhood and the city incl. the Prague Castle, one bedroom with wardrobes, study / walk-in closet, bathroom with bathtub and toilet, and entrance hall.

**Solid wood parquet floors**, tiles, linoleum, new independent gas boiler, dishwasher. No lift. Service charges and utilities approx. CZK 4000 per month. Unfurnished.