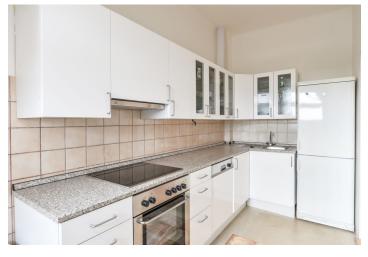

The flat features a fully fitted kitchen, a spacious living room with beautiful views of the green residential neighborhood and the city incl. the Prague Castle, one bedroom with wardrobes, study / walk-in closet, bathroom with bathtub and toilet, and entrance hall.