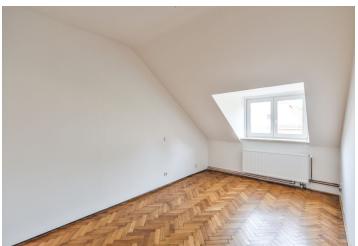

The flat features a fully fitted kitchen, a spacious living room with beautiful views of the green residential neighborhood and the city incl. the Prague Castle, one bedroom with wardrobes, study / walk-in closet, bathroom with bathtub and toilet, and entrance hall.

**Solid wood parquet floors**, tiles, linoleum, new independent gas boiler, dishwasher. No lift. Service charges and utilities approx. CZK 4000 per month. Unfurnished.