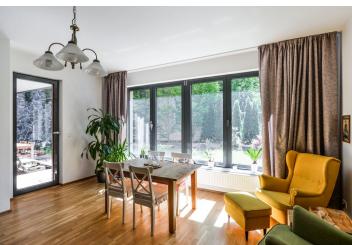

\* Area of the unit according to the Civil Code. The area consists of the sum total area of the entire unit bounded by perimeter walls.

Benefiting from a 20 m² terrace and a 70 m² garden, this is a fully furnished ground floor 2-bedroom flat in a modern residence awarded the title Building of the Year in 2014. Located in a green residential area on the edge of a natural park, within quick reach of amenities and the city center, five minutes by bus to Jinonice metro station and several tram stops to Anděl metro and Nový Smíchov shopping and entertainment center.

The interior features two separate bedrooms, a living room with dining area, a fully fitted kitchen, bathroom (bathtub, double sink, bidet, toilet), **walk-in closet**, a guest toilet, and entrance hall with built-in wardrobes. The **terrace and garden** are accessible from the living room and both bedrooms.