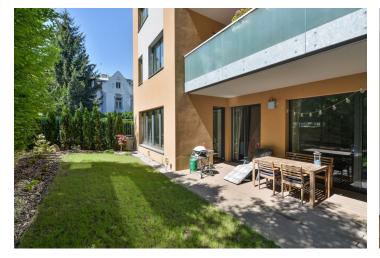

\* Area of the unit according to the Civil Code. The area consists of the sum total area of the entire unit bounded by perimeter walls.

Benefiting from a 20 m² terrace and a 70 m² garden, this is a fully furnished ground floor 2-bedroom flat in a modern residence awarded the title Building of the Year in 2014. Located in a green residential area on the edge of a natural park, within quick reach of amenities and the city center, five minutes by bus to Jinonice metro station and several tram stops to Anděl metro and Nový Smíchov shopping and entertainment center.

The interior features two separate bedrooms, a living room with dining area, a fully fitted kitchen, bathroom (bathtub, double sink, bidet, toilet), **walk-in closet**, a guest toilet, and entrance hall with built-in wardrobes. The **terrace and garden** are accessible from the living room and both bedrooms.