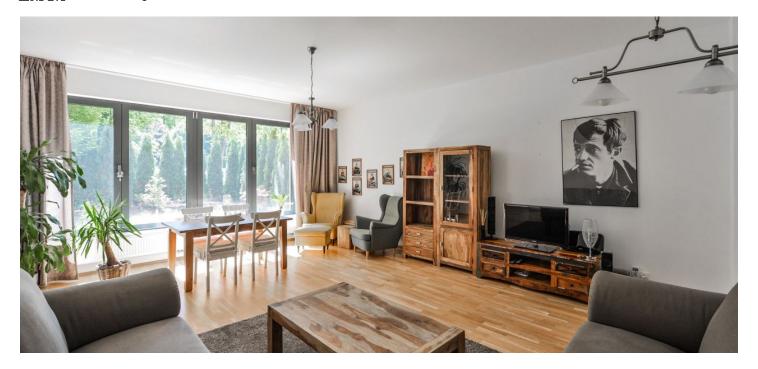

\* Area of the unit according to the Civil Code. The area consists of the sum total area of the entire unit bounded by perimeter walls.

Benefiting from a 20 m² terrace and a 70 m² garden, this is a fully furnished ground floor 2-bedroom flat in a modern residence awarded the title Building of the Year in 2014. Located in a green residential area on the edge of a natural park, within quick reach of amenities and the city center, five minutes by bus to Jinonice metro station and several tram stops to Anděl metro and Nový Smíchov shopping and entertainment center.

The interior features two separate bedrooms, a living room with dining area, a fully fitted kitchen, bathroom (bathtub, double sink, bidet, toilet), **walk-in closet**, a guest toilet, and entrance hall with built-in wardrobes. The **terrace and garden** are accessible from the living room and both bedrooms.

**Heat recovery ventilation, wooden floors**, tiles, security entry door, French windows, gas boiler, dishwasher, TV, video entry phone. One **garage parking** space included. Service charges CZK 1300 per month. Gas and electricity is paid separately. Available from January 2020.