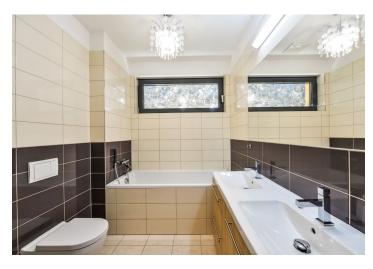

The interior features two separate bedrooms, a living room with dining area, a fully fitted kitchen, bathroom (bathtub, double sink, bidet, toilet), **walk-in closet**, a guest toilet, and entrance hall with built-in wardrobes. The **terrace and garden** are accessible from the living room and both bedrooms.