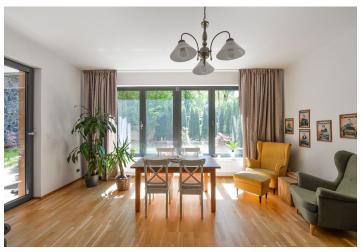

\* Area of the unit according to the Civil Code. The area consists of the sum total area of the entire unit bounded by perimeter walls.

Benefiting from a 20 m² terrace and a 70 m² garden, this is a fully furnished ground floor 2-bedroom flat in a modern residence awarded the title Building of the Year in 2014. Located in a green residential area on the edge of a natural park, within quick reach of amenities and the city center, five minutes by bus to Jinonice metro station and several tram stops to Anděl metro and Nový Smíchov shopping and entertainment center.

The interior features two separate bedrooms, a living room with dining area, a fully fitted kitchen, bathroom (bathtub, double sink, bidet, toilet), **walk-in closet**, a guest toilet, and entrance hall with built-in wardrobes. The **terrace and garden** are accessible from the living room and both bedrooms.

**Heat recovery ventilation, wooden floors**, tiles, security entry door, French windows, gas boiler, dishwasher, TV, video entry phone. One **garage parking** space included. Service charges CZK 1300 per month. Gas and electricity is paid separately. Available from January 2020.