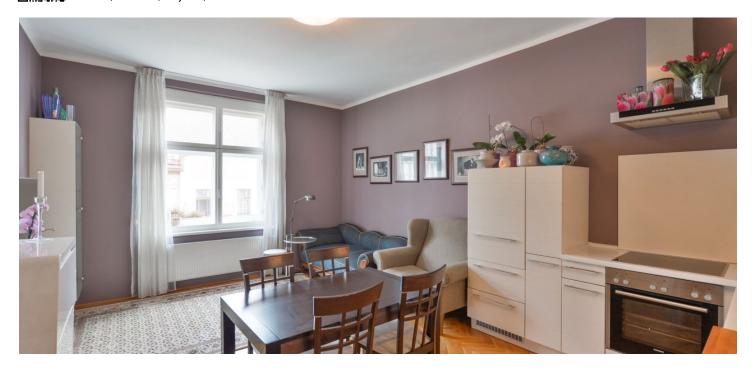

\* Area of the unit according to the Civil Code. The area consists of the sum total area of the entire unit bounded by perimeter walls.

This completely renovated apartment flaunts high ceilings and is housed in a nicely maintained Functionalist building with a lift. The flat is in the popular location of Dejvice, just a short walk from a metro station.

The layout of the 4th floor apartment consists of a living room with a kitchen, a **bedroom with an ensuite bathroom** (shower, toilet, sink), a **second bedroom with a walk-in wardrobe** and southeast-facing windows overlooking a courtyard, a bathroom (corner bathtub, a connection for washing machine and dryer), a separate powder room (with sink) and an entry hall.

The interior includes **oak parquet flooring**, new windows (casement facing the street - original replicas, PVC doors), new doors including door frames, complete kitchen with built-in appliances, Radik radiators and a Baxi gas condensing boiler. Possibility to rent a parking space in an underground garage in front of the house.