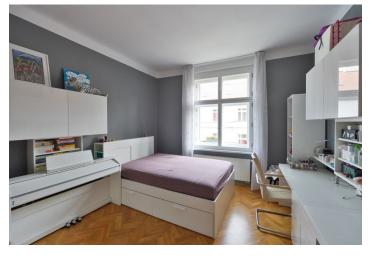

The layout of the 4th floor apartment consists of a living room with a kitchen, a **bedroom with an ensuite bathroom** (shower, toilet, sink), a **second bedroom with a walk-in wardrobe** and southeast-facing windows overlooking a courtyard, a bathroom (corner bathtub, a connection for washing machine and dryer), a separate powder room (with sink) and an entry hall.

The interior includes **oak parquet flooring**, new windows (casement facing the street - original replicas, PVC doors), new doors including door frames, complete kitchen with built-in appliances, Radik radiators and a Baxi gas condensing boiler. Possibility to rent a parking space in an underground garage in front of the house.