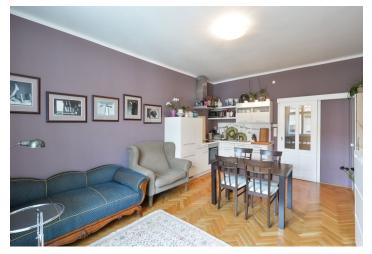

\* Area of the unit according to the Civil Code. The area consists of the sum total area of the entire unit bounded by perimeter walls.

This completely renovated apartment flaunts high ceilings and is housed in a nicely maintained Functionalist building with a lift. The flat is in the popular location of Dejvice, just a short walk from a metro station.

The layout of the 4th floor apartment consists of a living room with a kitchen, a **bedroom with an ensuite bathroom** (shower, toilet, sink), a **second bedroom with a walk-in wardrobe** and southeast-facing windows overlooking a courtyard, a bathroom (corner bathtub, a connection for washing machine and dryer), a separate powder room (with sink) and an entry hall.

The interior includes **oak parquet flooring**, new windows (casement facing the street - original replicas, PVC doors), new doors including door frames, complete kitchen with built-in appliances, Radik radiators and a Baxi gas condensing boiler. Possibility to rent a parking space in an underground garage in front of the house.