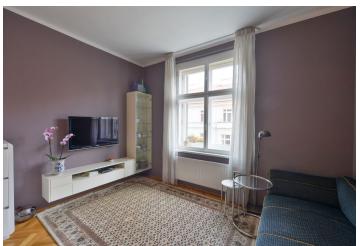

\* Area of the unit according to the Civil Code. The area consists of the sum total area of the entire unit bounded by perimeter walls.

This completely renovated apartment flaunts high ceilings and is housed in a nicely maintained Functionalist building with a lift. The flat is in the popular location of Dejvice, just a short walk from a metro station.

The layout of the 4th floor apartment consists of a living room with a kitchen, a **bedroom with an ensuite bathroom** (shower, toilet, sink), a **second bedroom with a walk-in wardrobe** and southeast-facing windows overlooking a courtyard, a bathroom (corner bathtub, a connection for washing machine and dryer), a separate powder room (with sink) and an entry hall.

The interior includes **oak parquet flooring**, new windows (casement facing the street - original replicas, PVC doors), new doors including door frames, complete kitchen with built-in appliances, Radik radiators and a Baxi gas condensing boiler. Possibility to rent a parking space in an underground garage in front of the house.