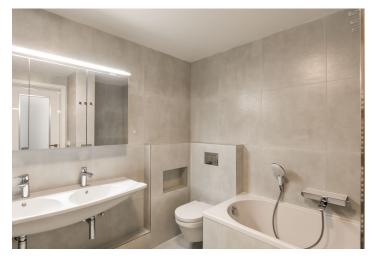

The interior designed by an architect features a living room with a fully fitted open plan kitchen, a pantry and a south facing **terrace**, three bedrooms with a shared **balcony**, two bathrooms (bathtub, bidet, toilet / walk-in shower, toilet), a guest toilet, a storage room, a **walk-in closet**, and an entrance hall.