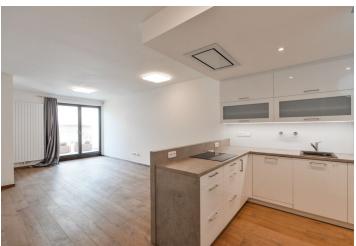

The interior designed by an architect features a living room with a fully fitted open plan kitchen, a pantry and a south facing **terrace**, three bedrooms with a shared **balcony**, two bathrooms (bathtub, bidet, toilet / walk-in shower, toilet), a guest toilet, a storage room, a **walk-in closet**, and an entrance hall.

Lots of built-in wardrobes and storage, hardwood floors, tiles, French windows, security entry door, Bosch appliances incl. a diswasher and induction cooktop, washer, basement storage unit, automatic garage door.